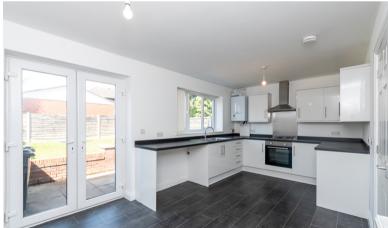

The living room is an inviting space, perfect for relaxation or entertaining guests, with large windows that allow ample natural light to flood the room. The kitchen is a chef's dream, with ample cabinetry for storage.