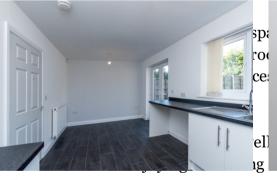

The living room is an inviting space, perfect for relaxation or entertaining guests, with large windows that allow ample natural light to flood the room. The kitchen is a chef's dream, with ample cabinetry for storage.