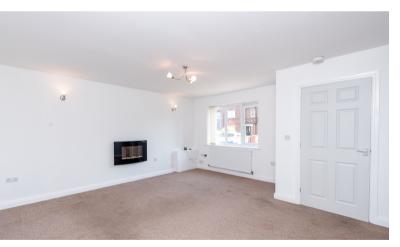

The living room is an inviting space, perfect for relaxation or entertaining guests, with large windows that allow ample natural light to flood the room. The kitchen is a chef's dream, with ample cabinetry for storage.