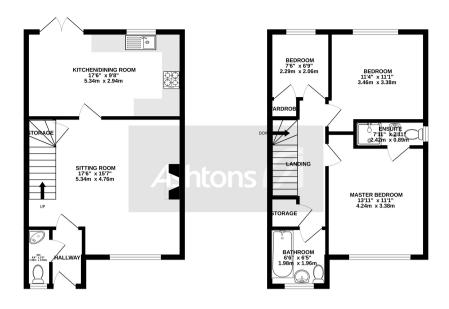

TOTAL FLOOR AREA: 921 sq.ft. (85.5 sq.m.) approx.
Whita every attempt has been made to entrust the accuracy of the floopine contained here, measuremen of doors, windows, crosm and wy often time are agrinational and on responsibility is taken for any or affective. The services of the se