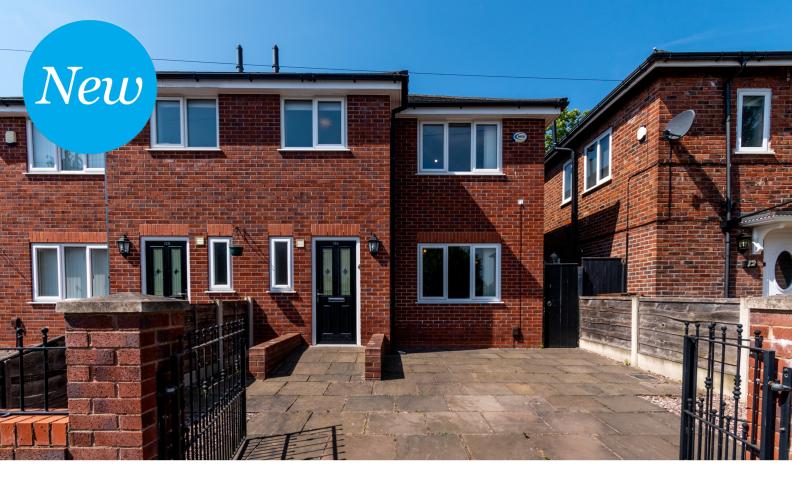

## Cedar Avenue, Lowton. WA3 2BN. Offers in Excess of £200,000

 $Offered\ For\ Sale\ no\ chain\ |\ Built\ in\ 2014\ |\ Freehold\ title\ |\ Three\ bedroom\ semi-detached\ property\ |\ Well$  insulated and separate temperature controls for each floor |

As you approach the property, you're greeted by a well-maintained driveway for off road parking.

Upon entering the home, you'll step into a spacious and light-filled foyer with door leading to the downstairs wc, which sets the tone for the rest of the house. The interior is thoughtfully designed with a neutral color palette, creating a blank canvas for your personal style and furnishings.