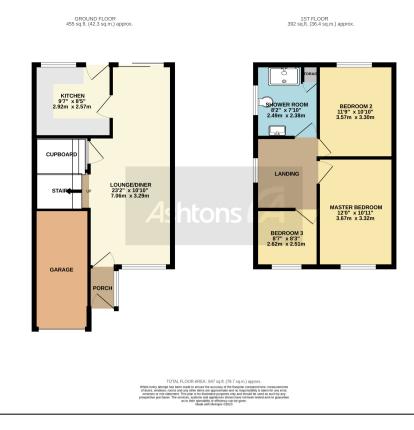

The versatile accommodation briefly comprises of entrance hallway, spacious living dining room, modern fitted kitchen. Up on the first floor the centrally located landing area opens to give access to two large double bedrooms, one to the front and the other to the rear, good size third bedroom, modern fitted shower room.