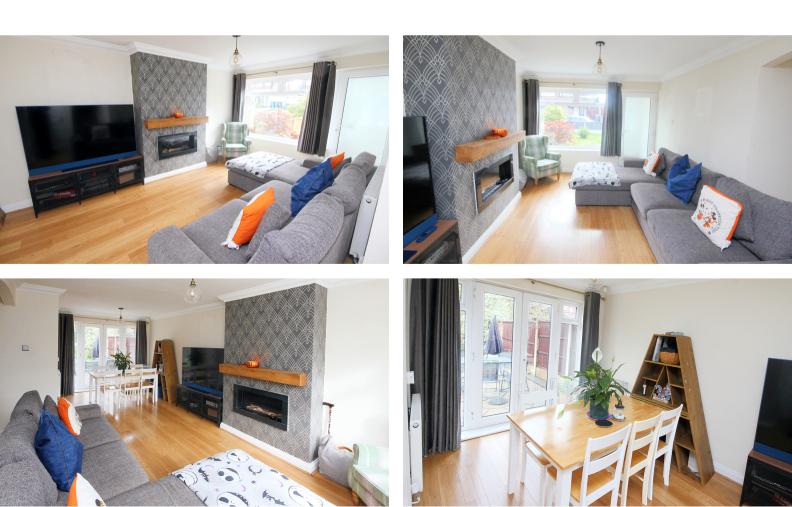

The versatile accommodation briefly comprises of entrance hallway, spacious living dining room, modern fitted kitchen. Up on the first floor the centrally located landing area opens to give access to two large double bedrooms, one to the front and the other to the rear, good size third bedroom, modern fitted shower room.