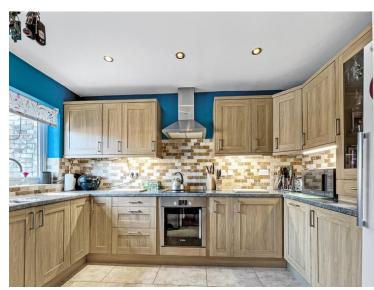

Offers Over

# £350,000



- Deceptively Spacious & Extended Home
- Three Double Bedrooms
- Ground Floor Study/BedroomFour
- Fitted Kitchen & Seperate Utility
   Room
- Lounge/Diner & Sitting Room
- Generous Rear Garden & Driveway Providing Ample Parking
- Solar Panels

### Churchill Avenue, Halstead, Essex. CO9 2BD.

Situated in a sought-after location, this deceptively spacious three-double-bedroom family home offers generous living accommodation, perfect for modern family life.





## Property Details.

#### **Room Measurements**

**Entrance Hall** 

WC



Study/Bedroom Four



4.54m x 2.59m (14' 11" x 8' 6")

#### **Kitchen**



3.67m x 2.38m (12' 0" x 7' 10")

#### Lounge/Diner



5.23m x 4.27m (17' 2" x 14' 0")

## Property Details.

#### **Sitting Room**



5.23m x 3.16m (17' 2" x 10' 4")

#### **Utility Room**

2.60m x 2.19m (8' 6" x 7' 2")

#### Landing

#### **Bedroom One**



3.69m x 3.55m (12' 1" x 11' 8")

#### Bedroom Two



3.72m x 3.42m (12' 2" x 11' 3")

#### **Bedroom Three**



4.66m x 3.16m (15' 3" x 10' 4")

#### Bathroom



### Property Details.

#### Floorplans



White every attempt has been made to enture the accuracy of the flooppian contained here, reseaucement of doors, entitioned, sooms and any other terms are approximate and or improvisible) in taken for any entur, prespective purchases. The services, systems and applications above have not been served and no parameter as to their exemb