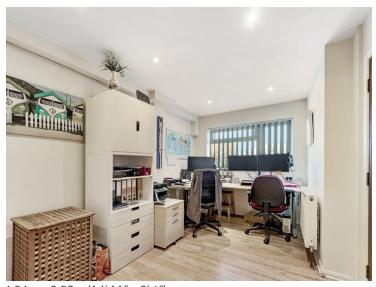

#### **Room Measurements**

**Entrance Hall** 

WC

Study/Bedroom Four

4.54m x 2.59m (14' 11" x 8' 6")