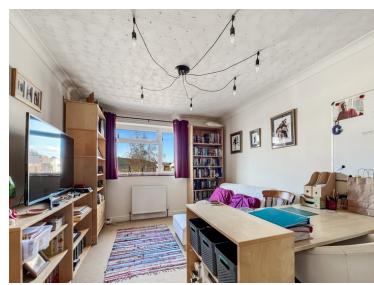

#### **Room Measurements**

**Entrance Hall** 

WC

Study/Bedroom Four

4.54m x 2.59m (14' 11" x 8' 6")