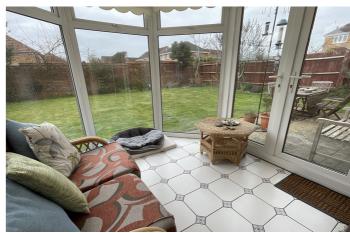

The ground floor is well laid out with the addition of two built in double storage cupboards in the entrance hall and further storage under the stairs, with a refurbished kitchen complete with built in appliances and a separate utility room. The conservatory is a nice place to sit and enjoy the southerly facing rear garden. There is also a separate study ideal for home workers. Externally there is parking for 2-3 cars leading up to the double garage and the gated rear garden access, with generous side garden. The rear garden is south facing and feels private and has been mainly laid to lawn.