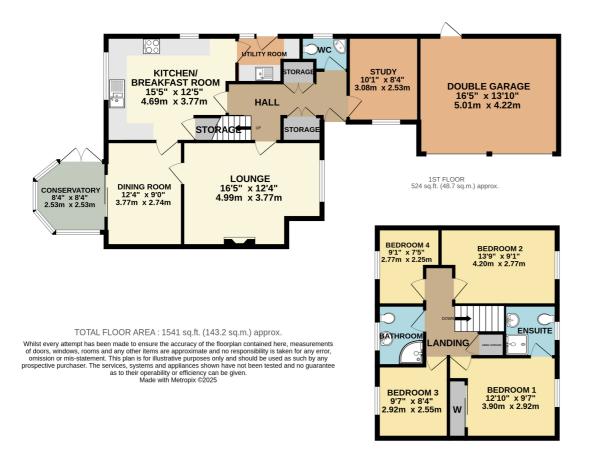

## GROUND FLOOR 1017 sq.ft. (94.5 sq.m.) approx.

Note: Merrys for themselves and for the vendors of this property, whose agents they are, give notice that:

- 1. The particulars are intended to give a fair and substantially correct overall description for the guidance of intending purchasers and do not constitute, nor constitute part of an offer or contract. No responsibility is assumed for the accuracy of individual items.
- 2.All descriptions, dimensions, area, reference to condition and necessary permission for use and occupation and their details are given in good faith and are believed to be correct, but any intending purchasers should not rely on them as statements or representations of fact, but must satisfy themselves by inspection, or otherwise as to the correctness of each of them.
- 3. No person in the employment of Merrys has any authority to make or give and representations or warranty whatever in relation to this property or these particulars or enter into any contract relating to this property on behalf of the vendor.
- 4. No responsibility can be accepted for any expenses incurred by intending purchasers or in inspecting properties which have been sold, let or withdrawn.