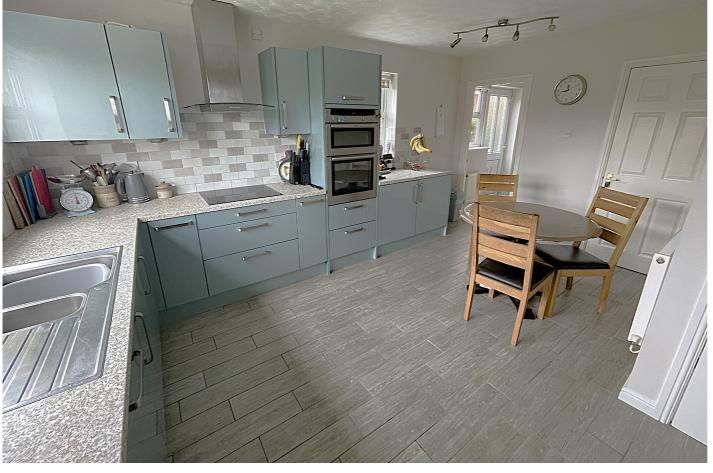

The ground floor is well laid out with the addition of two built in double storage cupboards in the entrance hall and further storage under the stairs, with a refurbished kitchen complete with built in appliances and a separate utility room. The conservatory is a nice place to sit and enjoy the southerly facing rear garden. There is also a separate study ideal for home workers. Externally there is parking for 2-3 cars leading up to the double garage and the gated rear garden access, with generous side garden. The rear garden is south facing and feels private and has been mainly laid to lawn.