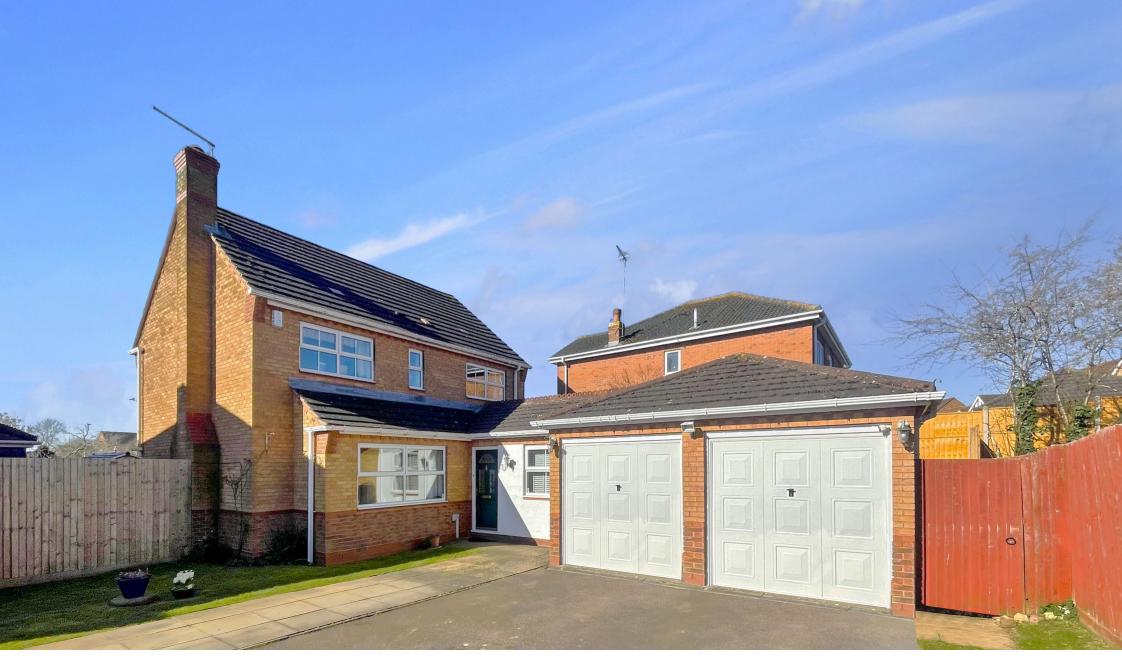

## 27 Middle Greeve | Wootton | Northampton | NN4 6BB

Merrys are delighted to offer for sale this well presented and positioned four bedroom detached house located in a sought after area of Wootton Fields. Set back in the cul-de-sac and off the road this family home enjoys a nice plot with private rear garden and has accommodation over two floors to include a lounge, kitchen/breakfast room, dining room, conservatory, utility room, study and cloakroom WC on the ground floor and four bedrooms with en-suite shower room to master and family bathroom on the first floor.

The ground floor is well laid out with the addition of two built in double storage cupboards in the entrance hall and further storage under the stairs, with a refurbished kitchen complete with built in appliances and a separate utility room. The conservatory is a nice place to sit and enjoy the southerly facing rear garden. There is also a separate study ideal for home workers. Externally there is parking for 2-3 cars leading up to the double garage and the gated rear garden access, with generous side garden. The rear garden is south facing and feels private and has been mainly laid to lawn.

Location is ideal close to local good schooling and M1 / A45 / A428 and A43 road links whilst enjoying short distances to nice walking routes such as Nettle Gap Spinney and Brackmills country Park.

Four bedroom detached with double garage | Sought after cul-de-sac location in Wootton Fields | Refitted Kitchen with appliances |