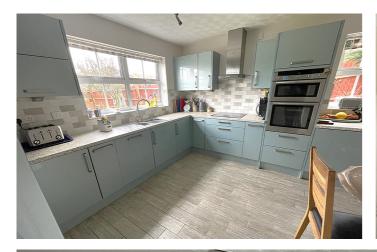

The ground floor is well laid out with the addition of two built in double storage cupboards in the entrance hall and further storage under the stairs, with a refurbished kitchen complete with built in appliances and a separate utility room. The conservatory is a nice place to sit and enjoy the southerly facing rear garden. There is also a separate study ideal for home workers. Externally there is parking for 2-3 cars leading up to the double garage and the gated rear garden access, with generous side garden. The rear garden is south facing and feels private and has been mainly laid to lawn.