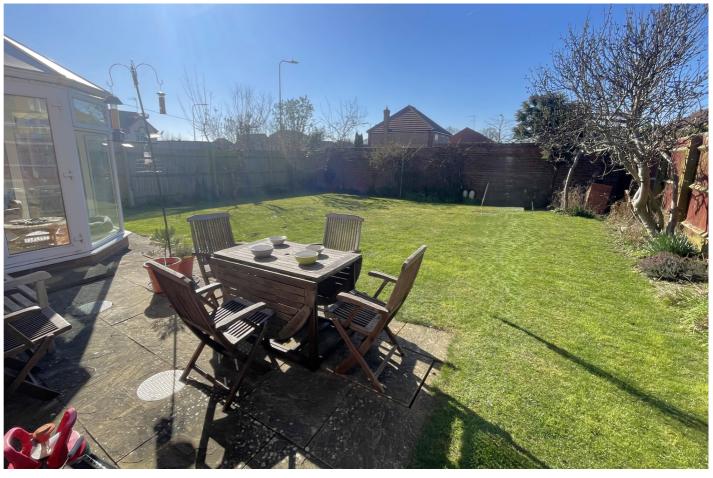

The ground floor is well laid out with the addition of two built in double storage cupboards in the entrance hall and further storage under the stairs, with a refurbished kitchen complete with built in appliances and a separate utility room. The conservatory is a nice place to sit and enjoy the southerly facing rear garden. There is also a separate study ideal for home workers. Externally there is parking for 2-3 cars leading up to the double garage and the gated rear garden access, with generous side garden. The rear garden is south facing and feels private and has been mainly laid to lawn.