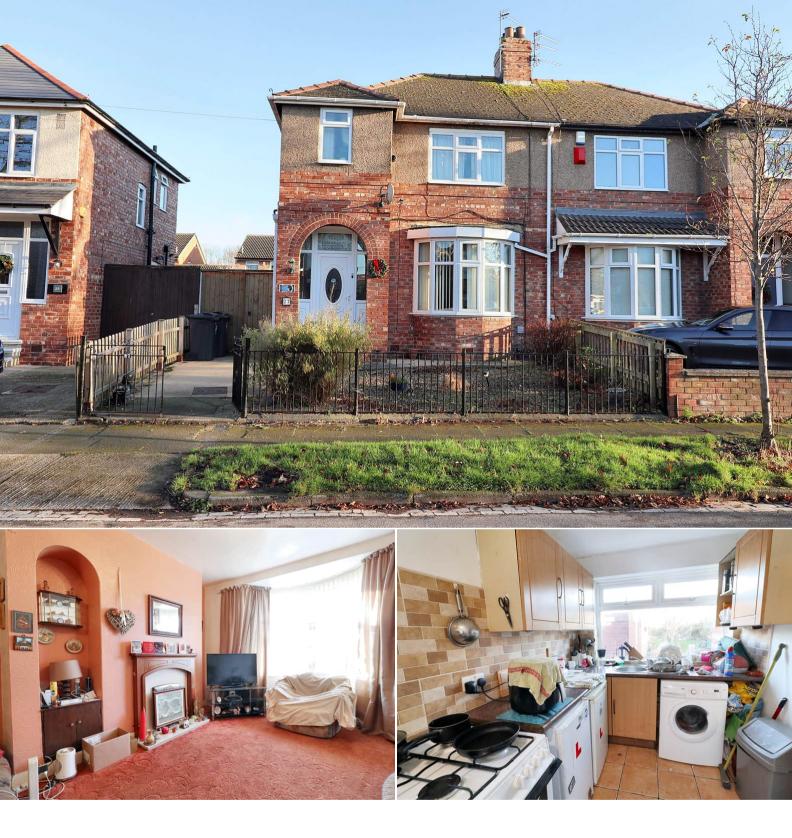

## Marwood Crescent Darlington

Bettermove are proud to present this 3 Semi-Detached House in the sought after area of Darlington.

The property benefits from double glazing, gas central heating throughout and has off street parking available via the driveway. The council tax band is B.

The interior of this beautifully presented property comprises a spacious and open plan living room and dining room, the fitted kitchen and ample storage space throughout on the ground floor. The first floor consists of three bedrooms and the family bathroom. The exterior boasts a private rear garden, perfect for enjoying the summer months.

Located in the popular town of Darlington, the property is close to a range of amenities, including shops, supermarkets, restaurants and pubs. Excellent transport connections can be found from the A68, the A1(M) and many local bus routes.