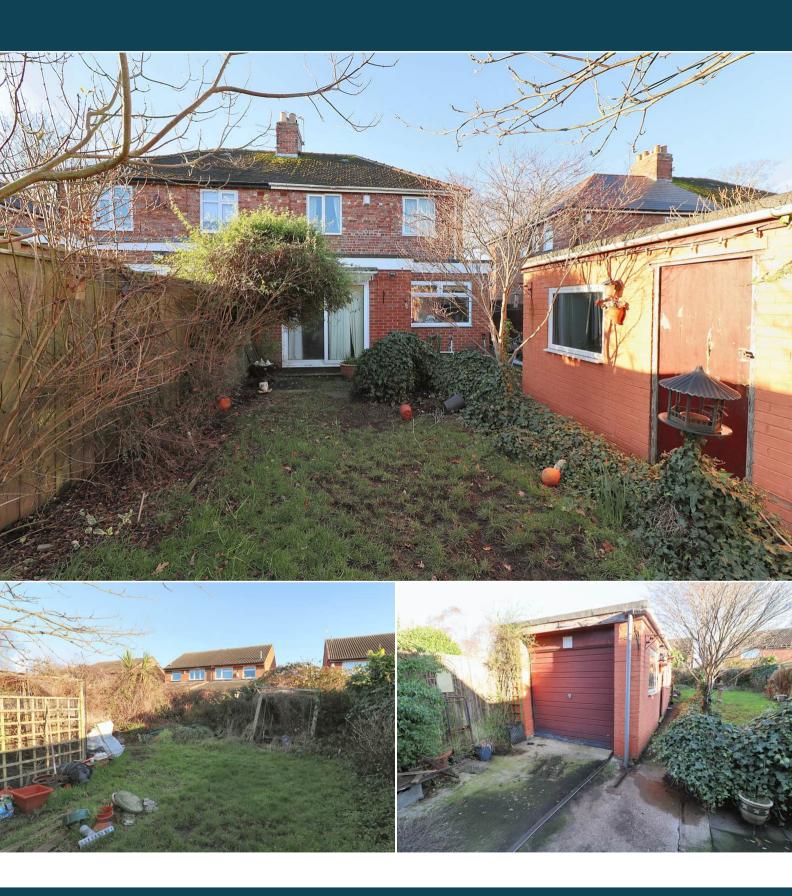

The interior of this beautifully presented property comprises a spacious and open plan living room and dining room, the fitted kitchen and ample storage space throughout on the ground floor. The first floor consists of three bedrooms and the family bathroom. The exterior boasts a private rear garden, perfect for enjoying the summer months.