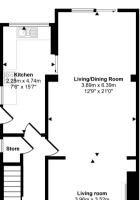

This exciting opportunity should not be missed! All enquiries can be made through Bettermove on 0330 004 0050.

First Floor
Approx 42 sq m / 452 sq ft

Whilst every attempt has been made to ensure the accuracy of the floor plan contained here, measurements of doors, windows, rooms and any other items are approximate and no responsibility is taken for any error, omission, or mis-statement. The measurements should not be relied upon for valuation, transaction and/or funding purposes. This plan is for literative purposes only and should be used as such by any prospective purchaser or tenant.

Ground Floor Approx 56 sq m / 600 sq ft

20-22 Bridge End, Leeds, LS1 4DJ t: 0330 004 0050 e: hello@bettermove.co.uk www.bettermove.co.uk