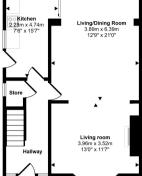

The interior of this beautifully presented property comprises a spacious and open plan living room and dining room, the fitted kitchen and ample storage space throughout on the ground floor. The first floor consists of three bedrooms and the family bathroom. The exterior boasts a private rear garden, perfect for enjoying the summer months.

Ground Floor Approx 56 sq m / 600 sq ft

20-22 Bridge End, Leeds, LS1 4DJ t: 0330 004 0050 e: hello@bettermove.co.uk www.bettermove.co.uk