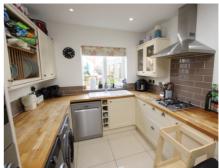

## **131 Church Street**

Approximate Gross Internal Area 1001 sq ft - 93 sq m (Excluding Office/Gym)

Not to Scale. Produced by The Plan Portal 2025 For Illustrative Purposes Only.

- NO CHAIN
- EXTENDED VICTORIAN COTTAGE
- CLOSE TO PARK & FIELDS
- LOUNGE WITH FEATURE FIREPLACE
- DINING ROOM
- THREE BEDROOMS + FIRST FLOOR BATHROOM
- 60FT REAR GARDEN
- OFFICE/GYM(GARAGE CONVERSION)
- TWO OFF ROAD PARKING SPACES
- EASY ACCESS TO A1 & LOCAL TRAIN STATION