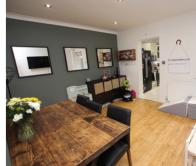

## **131 Church Street**

Approximate Gross Internal Area 1001 sq ft - 93 sq m (Excluding Office/Gym)

Not to Scale. Produced by The Plan Portal 2025 For Illustrative Purposes Only.

- NO CHAIN
- EXTENDED VICTORIAN COTTAGE
- CLOSE TO PARK & FIELDS
- LOUNGE WITH FEATURE FIREPLACE
- DINING ROOM
- THREE BEDROOMS + FIRST FLOOR BATHROOM
- 60FT REAR GARDEN
- OFFICE/GYM(GARAGE CONVERSION)
- TWO OFF ROAD PARKING SPACES
- EASY ACCESS TO A1 & LOCAL TRAIN STATION