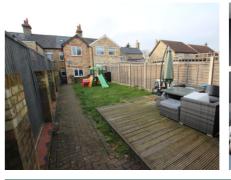

## 131 Church Street, Langford, Biggleswade, Bedfordshire, SG18 9NX

CHAIN FREE Attractive and fully refurbished three bedroom Victorian cottage situated in this elevated location close to the park. The cottage benefits from a double storey rear extension plus loft conversion providing good sized accommodation with a first floor luxury bath/shower room. Outside are gardens to front and rear with off road parking provided fortwo cars plus an Office/gym garage conversion. CALL TO VIEW.

## **131 Church Street**

Approximate Gross Internal Area 1001 sq ft - 93 sq m (Excluding Office/Gym)

Not to Scale. Produced by The Plan Portal 2025 For Illustrative Purposes Only.

- NO CHAIN
- EXTENDED VICTORIAN COTTAGE
- CLOSE TO PARK & FIELDS
- LOUNGE WITH FEATURE FIREPLACE
- DINING ROOM
- THREE BEDROOMS + FIRST FLOOR BATHROOM
- 60FT REAR GARDEN
- OFFICE/GYM(GARAGE CONVERSION)
- TWO OFF ROAD PARKING SPACES
- EASY ACCESS TO A1 & LOCAL TRAIN STATION