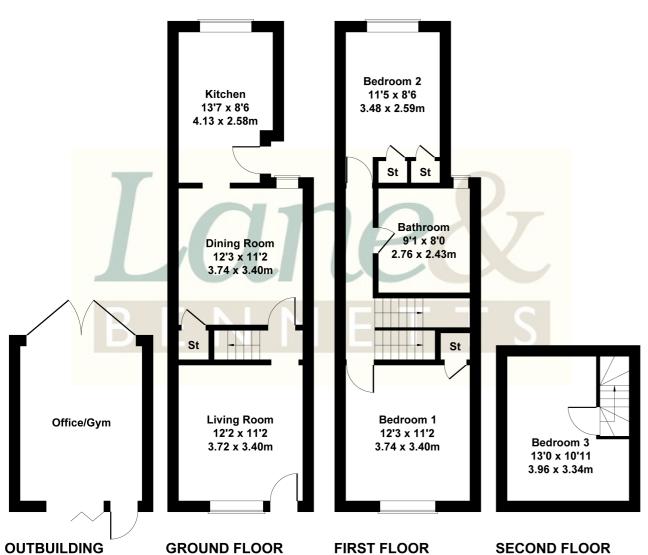

## 131 Church Street, Langford, Biggleswade, Bedfordshire, SG18 9NX

CHAIN FREE Attractive and fully refurbished three bedroom Victorian cottage situated in this elevated location close to the park. The cottage benefits from a double storey rear extension plus loft conversion providing good sized accommodation with a first floor luxury bath/shower room. Outside are gardens to front and rear with off road parking provided fortwo cars plus an Office/gym garage conversion. CALL TO VIEW.

## **131 Church Street**

Approximate Gross Internal Area 1001 sq ft - 93 sq m (Excluding Office/Gym)

Not to Scale. Produced by The Plan Portal 2025 For Illustrative Purposes Only.

- NO CHAIN
- EXTENDED VICTORIAN COTTAGE
- CLOSE TO PARK & FIELDS
- LOUNGE WITH FEATURE FIREPLACE
- DINING ROOM
- THREE BEDROOMS + FIRST FLOOR BATHROOM
- 60FT REAR GARDEN
- OFFICE/GYM(GARAGE CONVERSION)
- TWO OFF ROAD PARKING SPACES
- EASY ACCESS TO A1 & LOCAL TRAIN STATION