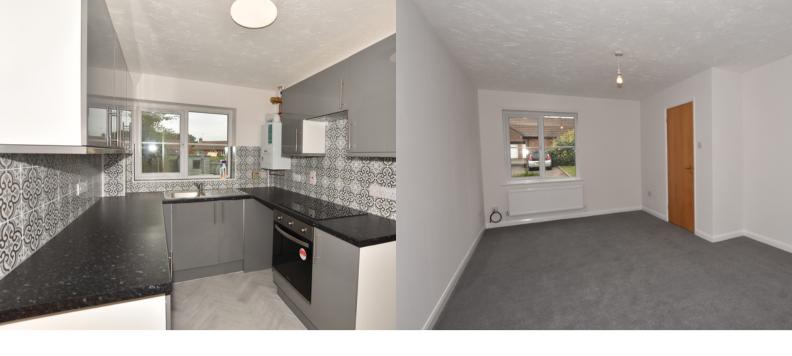

## **RE-FITTED KITCHEN**

3.0m x 2.18m (9' 10" x 7' 2")

UPVC window with rear aspect, panel and glazed door giving access to side of house, range of eye level cupboards with built-in extractor, preparation surface with tiled splashback, stainless steel sink with mixer tap and drainer, cupboards under, electric hob, oven and grill, space for fridge, space for freezer, space and plumbing for washing machine, space and plumbing for dishwasher, large understairs storage cupboard, newly fitted gas boiler

## **DINING ROOM**

3.05m x 2.27m (10' 0" x 7' 5")

UPVC window with rear aspect, single panel radiator