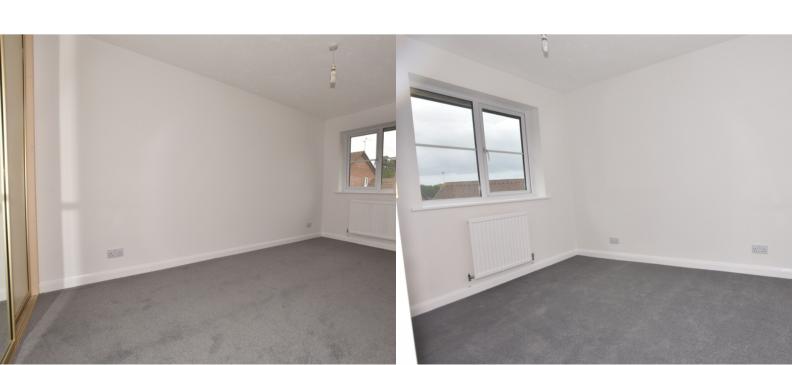

#### **BEDROOM ONE**

4.27m x 2.53m (14' 0" x 8' 4")

UPVC window with front aspect, fitted triple wardrobe, radiator

# **BEDROOM TWO**

3.01m x 2.52m (9' 11" x 8' 3")

UPVC window with rear aspect, single panel radiator

#### **BEDROOM THREE**

3.12m x 1.89m (10' 3" x 6' 2")

UPVC window with front aspect, airing cupboard with hot water tank and fitted shelving, radiator