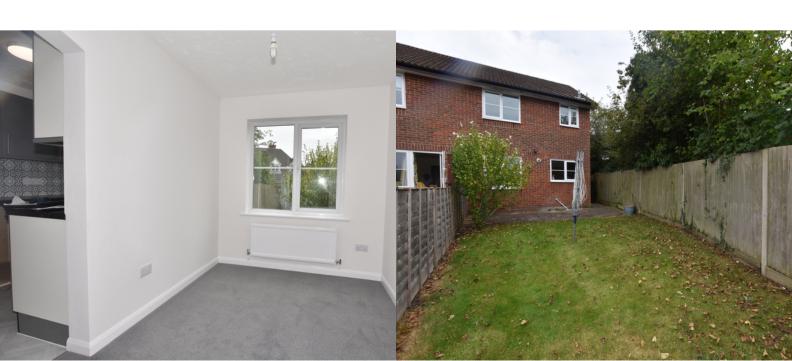

## **DINING ROOM**

3.05m x 2.27m (10' 0" x 7' 5")

UPVC window with rear aspect, single panel radiator

## **REAR GARDEN**

The rear garden is enclosed by wood panel fencing with a wooden gate at the side giving access to the front of the property. There is a paved patio with the remainder of the garden being laid to lawn