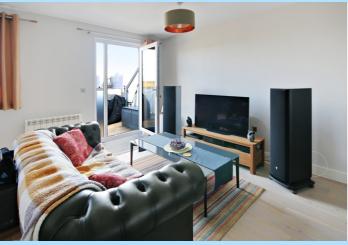

Upon entering, you are greeted by a spacious hallway that provides access to all rooms. To the left is a generous open-plan kitchen/living space, designed with contemporary flair. Large windows along the rear wall flood the room with light, and a door opens onto a private balcony, perfect for relaxing and taking in the scenic views.