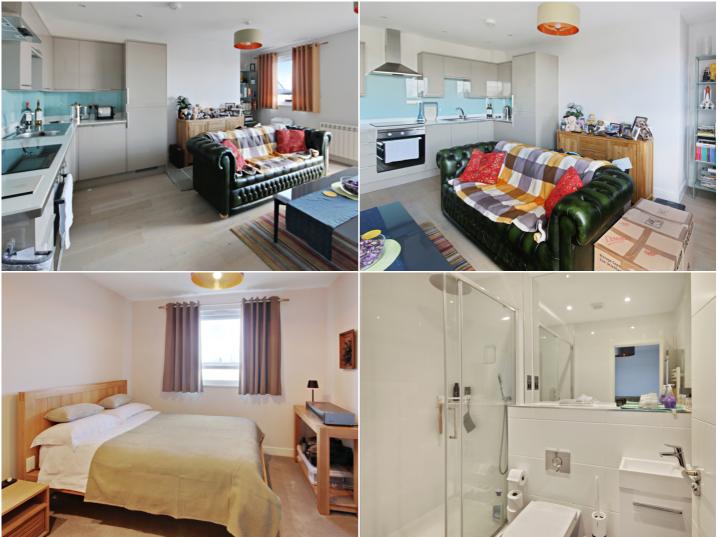

The stylish kitchen is equipped with integrated appliances, including a fridge, freezer, dishwasher, electric oven, hob with extractor above, continuous bespoke glass splashback and a sink with drainer, making it a perfect space for both cooking and entertaining.

On the right-hand side of the property, you'll find the spacious master bedroom, which comfortably accommodates a king-size bed and plenty of wardrobe space. This room is complemented by an en-suite shower room, providing a private and luxurious retreat. The second bedroom, located to the right of the living area, offers flexibility in its use and is currently set up as a home office, but could easily be adapted to suit your needs. The apartment also features a large utility cupboard in the hallway with double doors, housing a modern hot water tank and a washing machine that is plumbed in.

The main bathroom is well-appointed with a bath (with shower above), WC, and wash hand basin, offering all the amenities you need.

The property also benefits from its own allocated and gated parking space, adding an extra level of convenience. The building itself is well-maintained and offers a video entry system, bike store, and two elevators, ensuring ease of access and security for all residents.