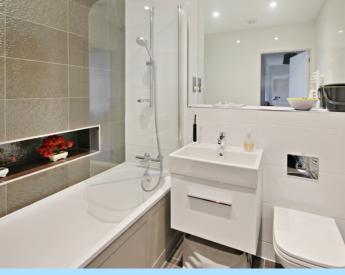

The main bathroom is well-appointed with a bath (with shower above), WC, and wash hand basin, offering all the amenities you need.

The property also benefits from its own allocated and gated parking space, adding an extra level of convenience. The building itself is well-maintained and offers a video entry system, bike store, and two elevators, ensuring ease of access and security for all residents.