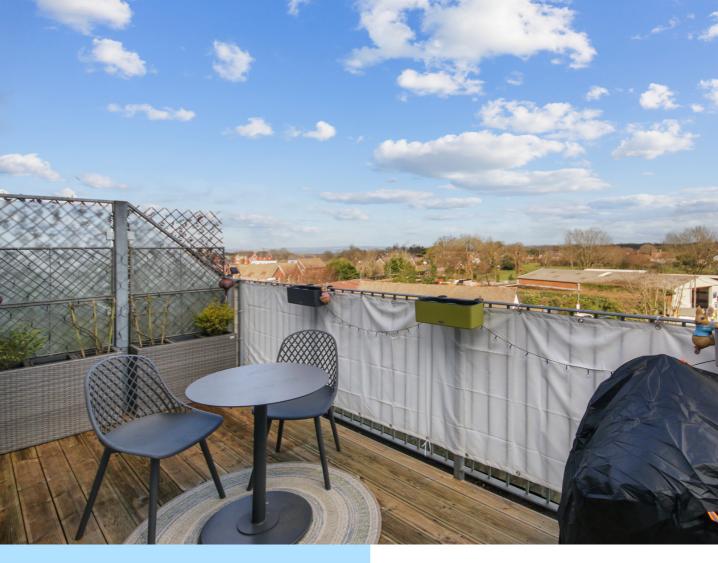

Upon entering, you are greeted by a spacious hallway that provides access to all rooms. To the left is a generous open-plan kitchen/living space, designed with contemporary flair. Large windows along the rear wall flood the room with light, and a door opens onto a private balcony, perfect for relaxing and taking in the scenic views.

#### Hallway:

17' 7" x 4' 2" (5.36m x 1.27m)

Outside: Balcony:

16' 10" x 6' 6" (5.13m x 1.98m)

41 WHITE LION CLOSE - FLOORPLAN

TOTAL FLOOR AREA: 597 sq.ft. (55.5 sq.m.) approx

Whilst every attenty has been made to ensure the accuracy of the floorplan contained these, measurements of doors, windows, cross and any other terms are approximate and no responsibility to taken for any error, omission or mis-statement. This plan is for litustrative purposes only and should be used as such by any prospective purchaser. The services, systems and applicaces shown have not been tested and no guarantee as to their operability or efficiency can be given.