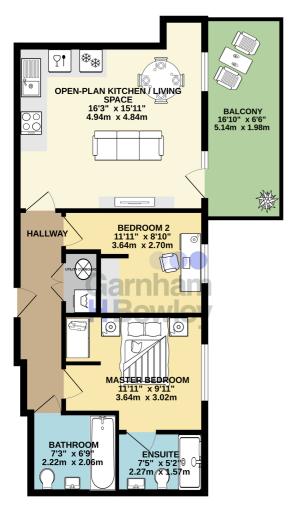

#### THIRD FLOOR LUXURY APARTMENT 597 sq.ft. (55.5 sq.m.) approx.

## Third Floor Luxury Apartment: Open-Plan Kitchen / Living Space

16' 3" x 15' 11" (4.95m x 4.85m)

#### Master Bedroom:

11' 11" x 9' 11" (3.63m x 3.02m)

#### En-Suite:

7' 5" x 5' 2" (2.26m x 1.57m)

#### **Bedroom Two:**

11' 11" x 8' 10" (3.63m x 2.69m)

#### Bathroom:

7' 3" x 6' 9" (2.21m x 2.06m)

#### Hallway:

17' 7" x 4' 2" (5.36m x 1.27m)

Outside: Balcony:

16' 10" x 6' 6" (5.13m x 1.98m)

41 WHITE LION CLOSE - FLOORPLAN

TOTAL FLOOR AREA: 597 sq.ft. (55.5 sq.m.) approx

Whilst every attenty has been made to ensure the accuracy of the floorplan contained these, measurements of doors, windows, cross and any other terms are approximate and no responsibility to taken for any error, omission or mis-statement. This plan is for litustrative purposes only and should be used as such by any prospective purchaser. The services, systems and applicaces shown have not been tested and no guarantee as to their operability or efficiency can be given.