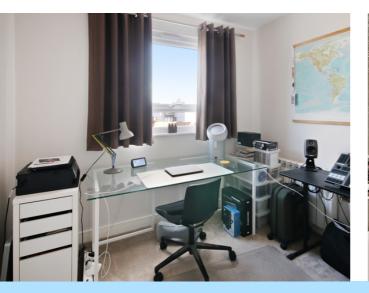

Upon entering, you are greeted by a spacious hallway that provides access to all rooms. To the left is a generous open-plan kitchen/living space, designed with contemporary flair. Large windows along the rear wall flood the room with light, and a door opens onto a private balcony, perfect for relaxing and taking in the scenic views.

The stylish kitchen is equipped with integrated appliances, including a fridge, freezer, dishwasher, electric oven, hob with extractor above, continuous bespoke glass splashback and a sink with drainer, making it a perfect space for both cooking and entertaining.

On the right-hand side of the property, you'll find the spacious master bedroom, which comfortably accommodates a king-size bed and plenty of wardrobe space. This room is complemented by an en-suite shower room, providing a private and luxurious retreat. The second bedroom, located to the right of the living area, offers flexibility in its use and is currently set up as a home office, but could easily be adapted to suit your needs. The apartment also features a large utility cupboard in the hallway with double doors, housing a modern hot water tank and a washing machine that is plumbed in.