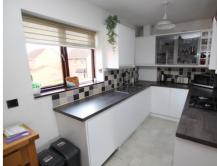

## 10 Rivermead Court, Ivel Close, Langford, Biggleswade, Bedfordshire, SG18 9RW

WE HAVE A KEY TO THE CHAIN FREE RIVERSIDE APARTMENT - COME AND VIEW Superb two bedroom first floor apartment situated in this small courtyard riverside development. Well presented and improved by the current owner to include open plan living with a fully fitted kitchen with built in appliances, plus a lounge with a balcony that takes in the views of the River Ivel and open countryside beyond. Other benefits include gas central heating and outside are communal gardens adjoining the river and and allocated parking. NO CHAIN.

## **10 Rivermead Court**

Approximate Gross Internal Area 570 sq ft - 53 sq m

GROUND FLOOR FIRST FLOOR

Not to Scale. Produced by The Plan Portal 2022 For Illustrative Purposes Only.

- SUPERB FIRST FLOOR TWO BEDROOM APARTMENT
- OVERLOOKING THE RIVER IVEL + OPEN COUNTRYSIDE
- OPEN PLAN LIVING WITH FITTED KITCHEN/DINER
- LOUNGE WITH BALCONY OFFERING AMAZING VIEWS
- PRIVATE ENTRANCE & HALLWAY
- COMMUNAL GARDENS
- ALLOCATED PARKING SPACE
- GAS CENTRAL HEATING
- NO CHAIN
- LONG LEASE 990 YEARS FROM 1984
- TAX BAND C / EPC BAND D