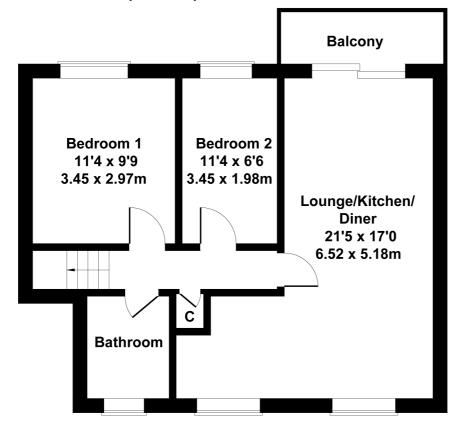

## **10 Rivermead Court**

Approximate Gross Internal Area 570 sq ft - 53 sq m

GROUND FLOOR FIRST FLOOR

Not to Scale. Produced by The Plan Portal 2022 For Illustrative Purposes Only.

- SUPERB FIRST FLOOR TWO BEDROOM APARTMENT
- OVERLOOKING THE RIVER IVEL + OPEN COUNTRYSIDE
- OPEN PLAN LIVING WITH FITTED KITCHEN/DINER
- LOUNGE WITH BALCONY OFFERING AMAZING VIEWS
- PRIVATE ENTRANCE & HALLWAY
- COMMUNAL GARDENS
- ALLOCATED PARKING SPACE
- GAS CENTRAL HEATING
- NO CHAIN
- LONG LEASE 990 YEARS FROM 1984
- TAX BAND C / EPC BAND D