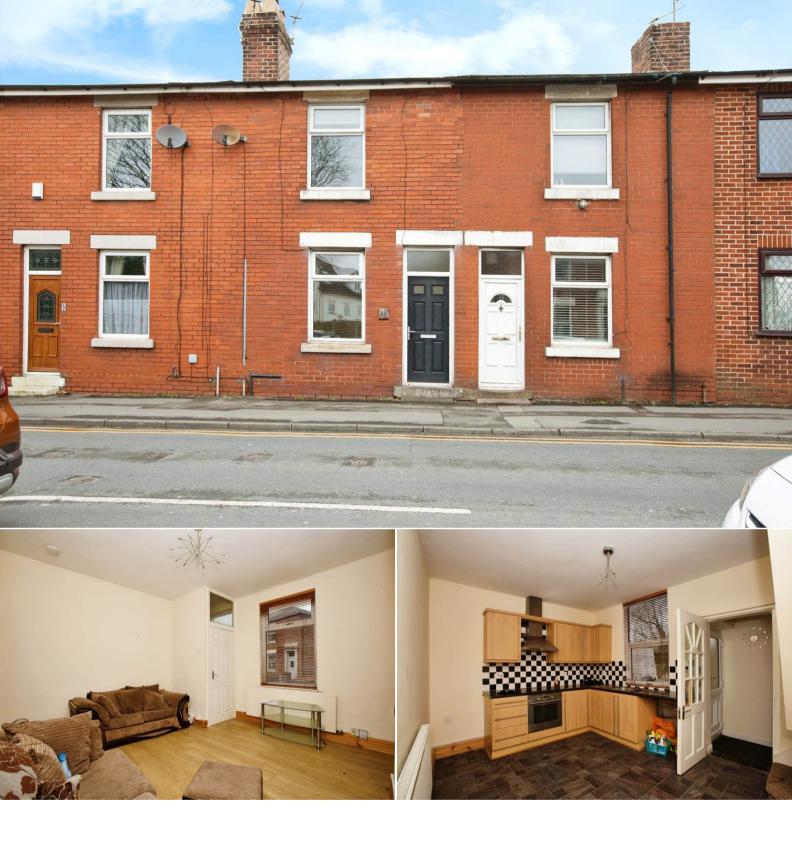

## Brownedge Road Preston

Bettermove are proud to present this 2 bedroom terraced detached house in Lostock Hall available with no forward chain.

The property benefits from double glazing, gas central heating throughout and has ample on street parking available nearby. The council tax band is A.

The interior of this property comprises a spacious living room, fitted kitchen with dining area and the family bathroom on the ground floor. The first floor consists of two double bedrooms. The exterior boasts a private rear yard.