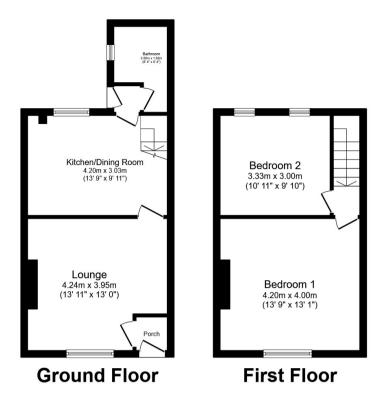

Total floor area 64.8 m<sup>2</sup> (698 sq.ft.) approx

This floor plan is for illustrative purposes only. It is not drawn to scale. Any measurements, floor areas (including any total floor area), openings and orientation are approximate. No details are guaranteed, they cannot be relied upon for any purpose and they do not form part of any agreement. No liability is taken for any error, omission or misstatement. A party must rely upon its own inspection(s). Powered by www.focalagent.com