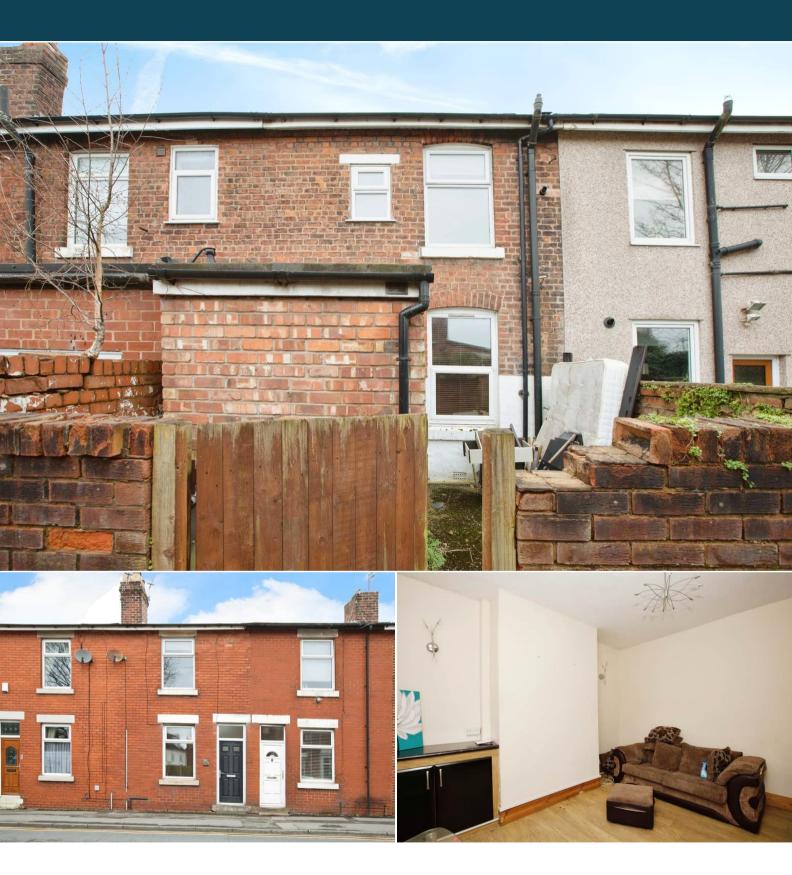

## Brownedge Road Preston

Bettermove are proud to present this 2 bedroom terraced detached house in Lostock Hall available with no forward chain.

The property benefits from double glazing, gas central heating throughout and has ample on street parking available nearby. The council tax band is A.

The interior of this property comprises a spacious living room, fitted kitchen with dining area and the family bathroom on the ground floor. The first floor consists of two double bedrooms. The exterior boasts a private rear yard.