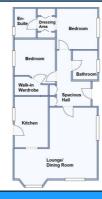

## Chilton Park, Bridgwater, TA6 3JW 2 Bedrooms, Park Home

- Omar Sandringham 40' x 20' 2021
- Two Double Bedrooms
- Immaculately Presented Throughout
- L-Shape Open Plan Lounge/Dining
- Fully Equipped Kitchen

- Bedroom One with En-Suite
- Bedroom Two with Walk-In Wardrobe
- Garage & Driveway Parking
- Close to Town Amenities
- Located on a Sought After, Well Presented Site

This property is exempt from an EPC