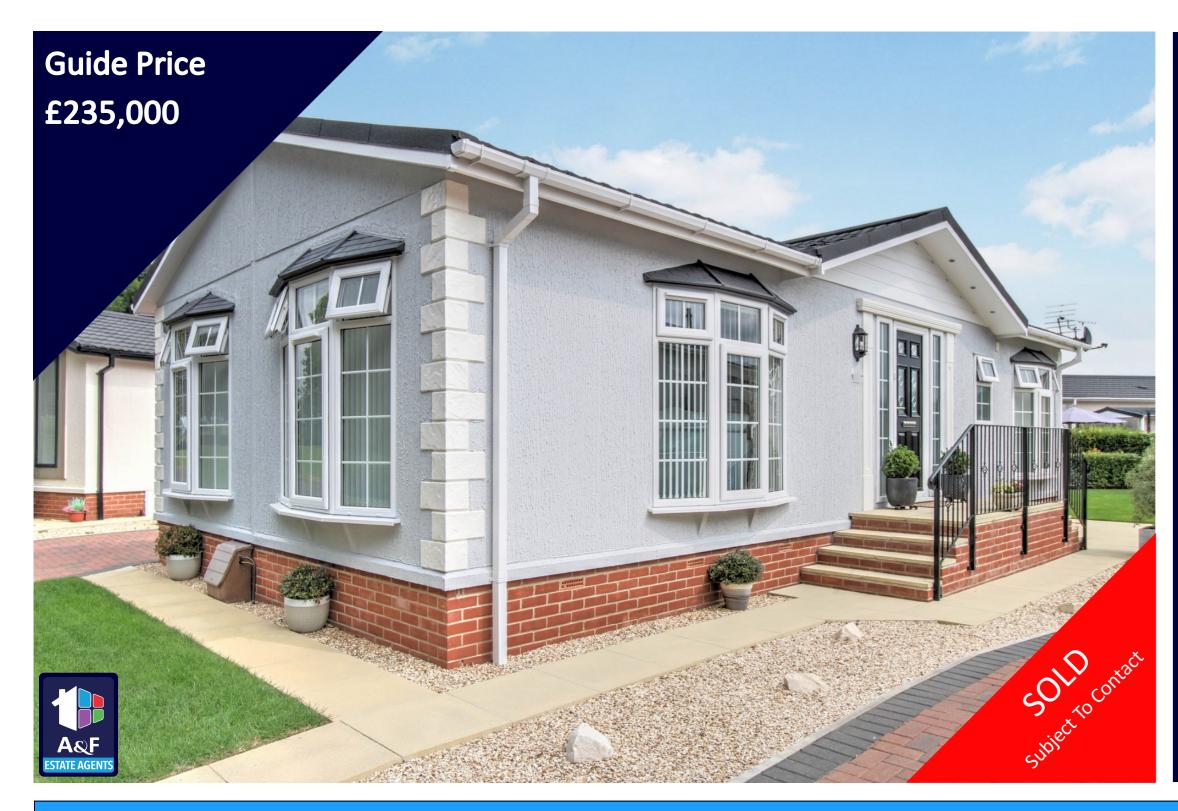

## Chilton Park, Bridgwater, TA6 3JW 2 Bedrooms, Park Home

- Omar Sandringham 40' x 20' 2021
- Two Double Bedrooms
- Immaculately Presented Throughout
- L-Shape Open Plan Lounge/Dining
- Fully Equipped Kitchen

- Bedroom One with En-Suite
- Bedroom Two with Walk-In Wardrobe
- Garage & Driveway Parking
- Close to Town Amenities
- Located on a Sought After, Well Presented Site

This property is exempt from an EPC