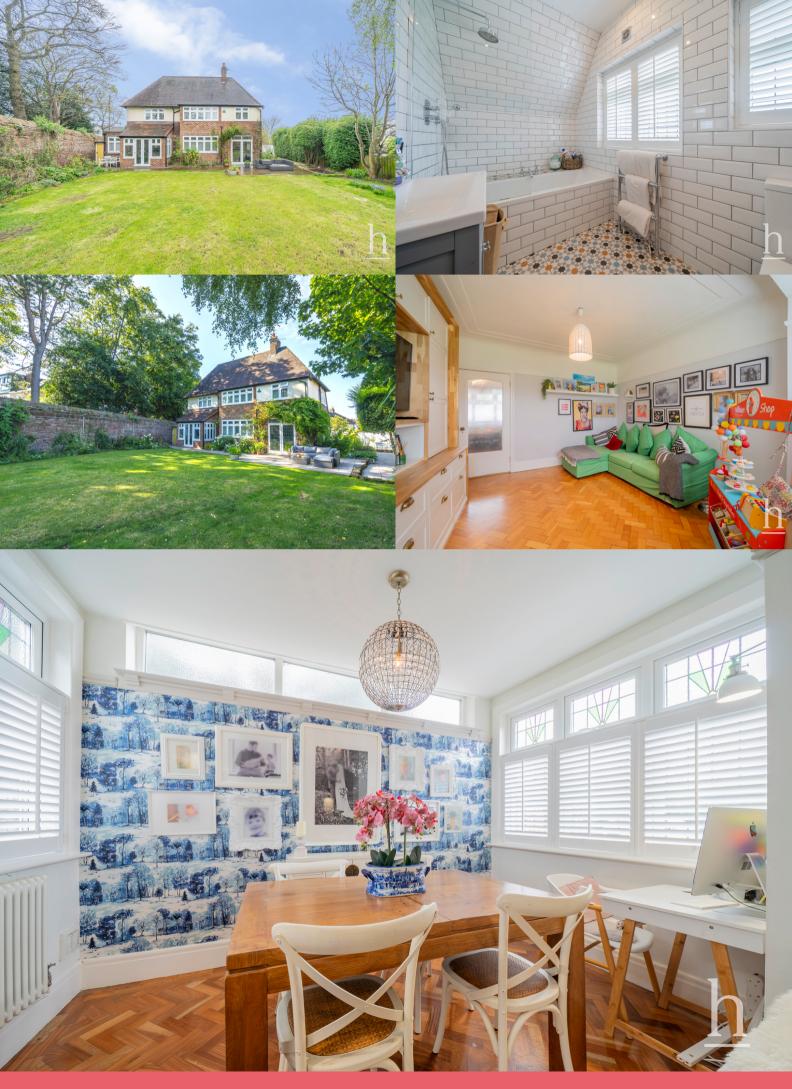

T: 0151 625 0125

E: info@homewirral.co.uk W: www.homewirral.co.uk

A: 42 Grange Road, West Kirby, CH48 4EF

Simply stunning! Tucked away on a deceptively spacious plot on Black Horse Hill is this well-proportioned and beautifully presented, three bedroom detached home. Boasting a modern twist on a home that is full of character, the finish throughout is a credit to the current owners with its 'turn key' presentation. With both secondary and primary schools on your doorstep along with the hustle and bustle of West Kirby being just a short walk away, you also have great transport links with bus routes and West Kirby train station. This is certainly not one to be missed.

#### **Bathroom**

5' 8" x 9' 9" (1.73m x 2.97m)