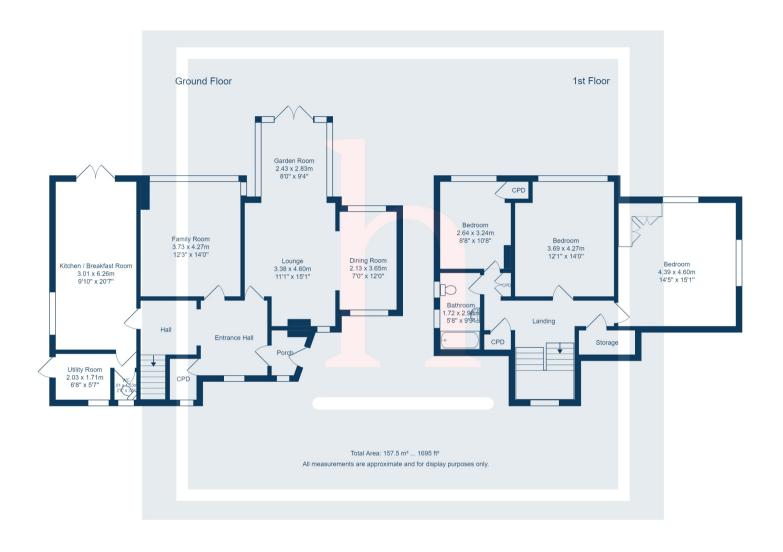

# **Ground Floor**

## **Dining Room**

7' 0" x 12' 0" (2.13m x 3.66m)

#### Garden Room

8' 0" x 9' 4" (2.44m x 2.84m)

#### Lounge

11' 1" x 15' 1" (3.38m x 4.60m)

## Family Room

12' 3" x 14' 0" (3.73m x 4.27m)

# Kitchen / Breakfast Room

9' 10" x 20' 7" (3.00m x 6.27m)

## **Utility Room**

6' 8" x 5' 7" (2.03m x 1.70m)

## **Downstairs WC**

First Floor

## **Bedroom**

14' 5" x 15' 1" (4.39m x 4.60m)

#### Bedroom

12' 1" x 14' 0" (3.68m x 4.27m)

#### Bedroom

8' 8" x 10' 8" (2.64m x 3.25m)

#### **Bathroom**

5' 8" x 9' 9" (1.73m x 2.97m)