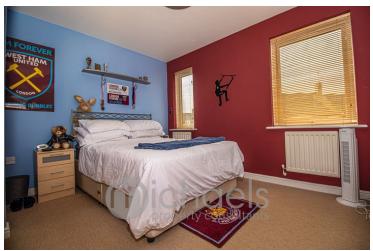

#### **Bedroom One**

11'10" x 10'1" (3.61m x 3.07m) Double glazed windows to front, radiators, built-wardrobes, door to;

#### **Bedroom Two**

14' 2" x 11' 1" (4.32m x 3.38m) Double glazed windows to rear, radiator.

#### **Bedroom Three**

8' 2" x 8' 1" (2.49m x 2.46m) Double glazed window to rear, radiator.