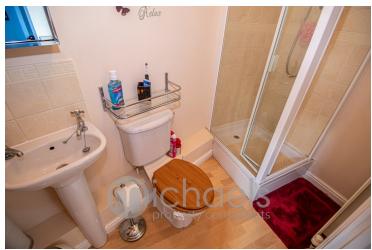

#### En Suite

Radiator, WC, pedestal hand wash basin, shower cubicle which is fully tiled, extractor fan.

#### Bathroom

Radiator, WC, pedestal hand wash basin, panelled bath with shower attachment, part tiled walls, extractor fan.