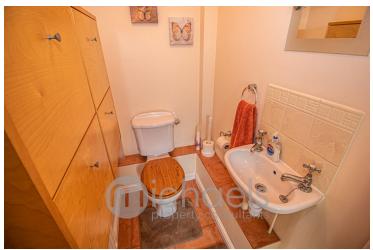

#### Cloakroom

Tiled floor, radiator, WC, pedestal hand wash basin, extractor fan.