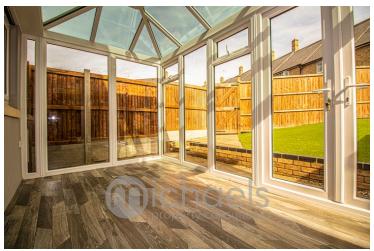

#### Conservatory

12' 3" x 7' 1" (3.73m x 2.16m) Double glazed windows to multiple aspects, vinyl flooring, heat resistant roof, French doors to rear garden.