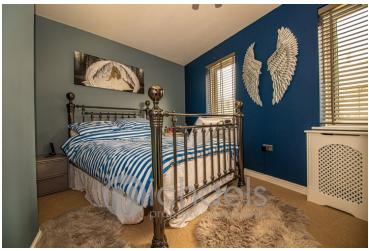

#### **Bedroom One**

11'10" x 10'1" (3.61m x 3.07m) Double glazed windows to front, radiators, built-wardrobes, door to;

#### **Bedroom Two**

14' 2" x 11' 1" (4.32m x 3.38m) Double glazed windows to rear, radiator.

#### **Bedroom Three**

8' 2" x 8' 1" (2.49m x 2.46m) Double glazed window to rear, radiator.