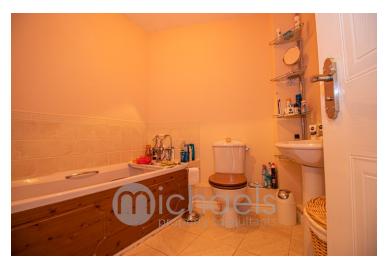

#### Bathroom

Radiator, WC, pedestal hand wash basin, panelled bath with shower attachment, part tiled walls, extractor fan.

#### En Suite

Radiator, WC, pedestal hand wash basin, shower cubicle which is fully tiled, extractor fan.