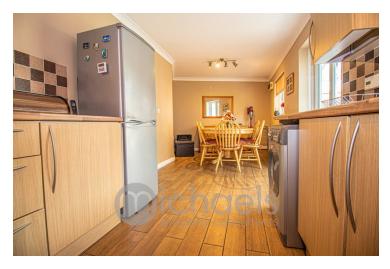

#### Kitchen/Diner

21' 1" x 8' 9" (6.43m x 2.67m) Double glazed windows to rear, radiator, tiled floor, matching wall & base units with worktops over, inset sink with side drainer unit, tiled splashback, integrated oven & hob with extractor over, space for appliances, French doors to;