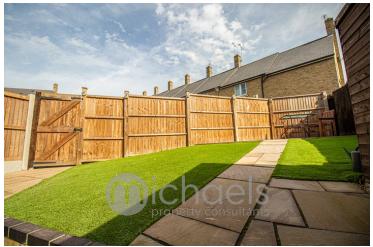

#### **Rear Garden**

The rear garden commences with a paved patio area with the remainder of the garden laid to artificial lawn, enclosed by panelled fencing, outside tap, plug socket, side access via a wooden gate.