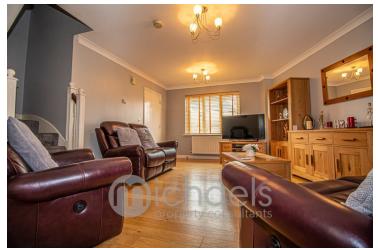

#### Lounge

19' 1" x 16' 1" (5.82m x 4.90m) Double glazed window to front, radiator, engineered wood flooring, stairs rising to the first floor, television & telephone point, door to;