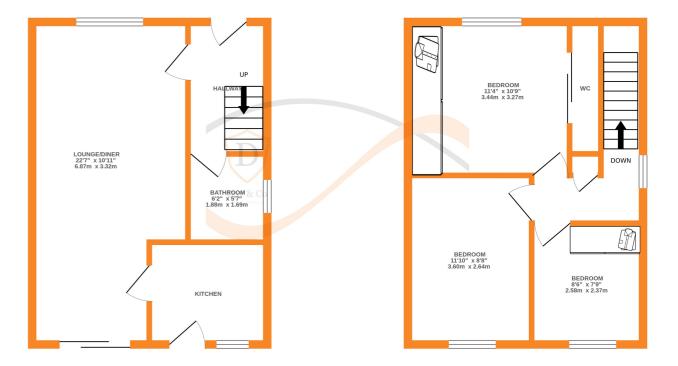

Ground Floor - Entrance hall, Bathroom which comprises of a rectangular bath with shower screen and shower, w.c., wash basin, towel radiator, window to the side. Spacious through Lounge/Diner with windows to the front elevation, patio doors to the rear, Kitchen having a modern range of fitted wall and base units, worktops, sink, integrated oven and convection microwave, gas hob, extractor hood, washing machine, rear door and window.

First Floor - Landing with built in cupboard and window to the side, Main Bedroom with built in wardrobes and en-suite Washroom, Double bedroom to the rear and good sized third bedroom with wardrobes and window to the rear.

Gas Central Heating & Double Glazing.

Outside - Front garden, driveway providing off road parking and having gates, detached garage, patio garden to the rear.

EPC Rating D

GROUND FLOOR 1ST FLOOR

Whilst every attempt has been made to ensure the accuracy of the floorplan contained here, measurements of doors, windows, rooms and any other items are approximate and no responsibility is taken for any error, omission or mis-statement. This plan is for illustrative purposes only and should be used as such by any prospective purchaser. The services, systems and appliances shown have not been tested and no guarantee as to their operability or efficiency can be given.