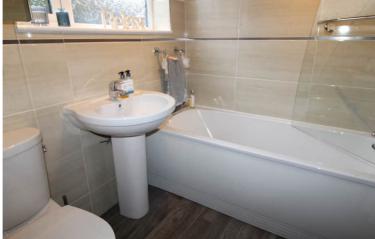

Ground Floor - Entrance hall, Bathroom which comprises of a rectangular bath with shower screen and shower, w.c., wash basin, towel radiator, window to the side. Spacious through Lounge/Diner with windows to the front elevation, patio doors to the rear, Kitchen having a modern range of fitted wall and base units, worktops, sink, integrated oven and convection microwave, gas hob, extractor hood, washing machine, rear door and window.