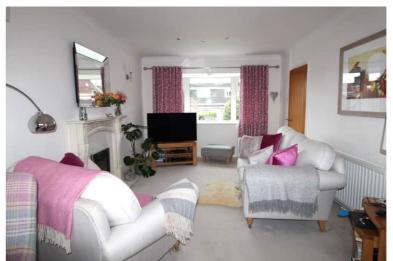

Ground Floor - Entrance hall, Bathroom which comprises of a rectangular bath with shower screen and shower, w.c., wash basin, towel radiator, window to the side. Spacious through Lounge/Diner with windows to the front elevation, patio doors to the rear, Kitchen having a modern range of fitted wall and base units, worktops, sink, integrated oven and convection microwave, gas hob, extractor hood, washing machine, rear door and window.