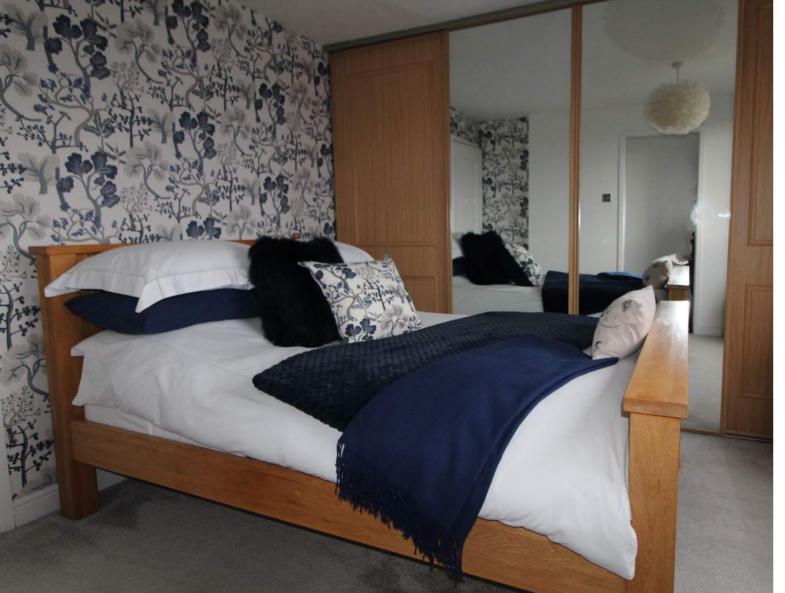

First Floor - Landing with built in cupboard and window to the side, Main Bedroom with built in wardrobes and en-suite Washroom, Double bedroom to the rear and good sized third bedroom with wardrobes and window to the rear.