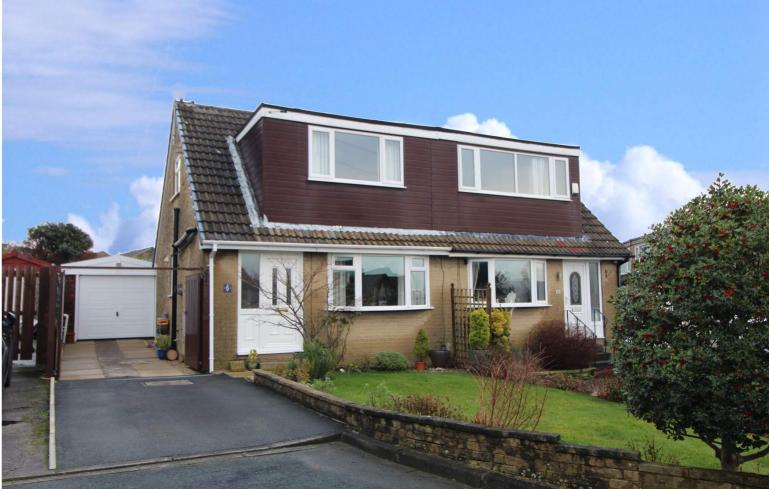

£210,000

6 Larch Close, Oakworth, Keighley, West Yorkshire, BD22 7JU

- SEMI-DETACHED HOUSE
- CUL-DE-SAC LOCATION
- VIEWING ADVISED

- THREE BEDROOMS
- WELL PRESENTED ACCOMMODATION
- EPC RATING D

## **FULL DESCRIPTION**

An internal viewing is advised to fully appreciate this well presented, three bedroom semi-detached house situated in a pleasant cul-de-sac location with excellent access to the ever popular primary school in Oakworth village. This property could appeal to a variety of buyers and we recommend any early viewing. In brief the accommodation comprises -

Gas Central Heating & Double Glazing.

Outside - Front garden, driveway providing off road parking and having gates, detached garage, patio garden to the rear.

EPC Rating D

GROUND FLOOR 1ST FLOOR

Whilst every attempt has been made to ensure the accuracy of the floorplan contained here, measurements of doors, windows, rooms and any other items are approximate and no responsibility is taken for any error, omission or mis-statement. This plan is for illustrative purposes only and should be used as such by any prospective purchaser. The services, systems and appliances shown have not been tested and no guarantee as to their operability or efficiency can be given.