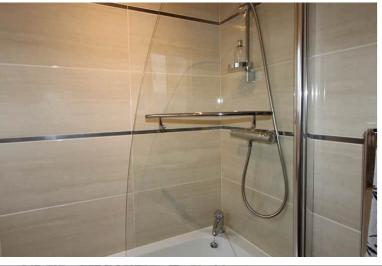

Ground Floor - Entrance hall, Bathroom which comprises of a rectangular bath with shower screen and shower, w.c., wash basin, towel radiator, window to the side. Spacious through Lounge/Diner with windows to the front elevation, patio doors to the rear, Kitchen having a modern range of fitted wall and base units, worktops, sink, integrated oven and convection microwave, gas hob, extractor hood, washing machine, rear door and window.