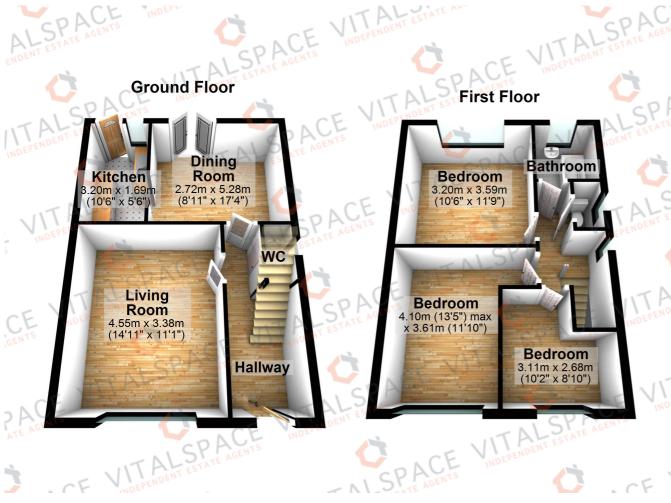

## Lytham Road, Flixton, M41 6NJ

\*\*NO ONWARD CHAIN\*\* - VITALSPACE ESTATE AGENTS are delighted to offer for sale this well presented THREE BEDROOM family home situated on the always poplar Lytham Road in Flixton. Situated on a good sized plot, this attractive property benefits from gas central heating and uPVC double glazing and in brief, the deceptively spacious accommodation comprises, a welcoming entrance hallway, a well proportioned living room, a downstairs WC, a generously sized dining room with double doors opening into the rear garden and a modern fitted kitchen. To the first floor there are the three generously sized bedrooms and a white two piece bathroom alongside a separate WC. Externally to the front of the property a driveway provides off road parking for several vehicles and leads to the side of the property. To the rear, a shaped lawned gardens can be found with a paved patio area, ideal for alfresco dining during those summer months. This home would be perfect for first time buyers and families alike, offered for sale with no onward chain. Convenient for several highly regarded schools, amenities and is within easy reach of the M60 Motorway and the Trafford Centre. Contact VitalSpace Estate Agents to arrange an internal inspection or for further information.

## Features

- Three bedrooms
- End terrace property
- Gas central heating
- uPVC double glazing
- No onward chain
- Ideal first purchase
- Two reception rooms
- Scope to update
- Deceptively spacious
- Viewing essential