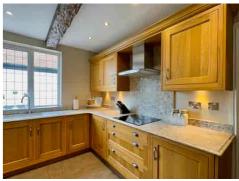

The HEART OF THE HOME, the bespoke DINING KITCHEN, is a culinary haven boasting meticulously crafted wood cabinets, complemented by sumptuous granite work surfaces and integrated Neff appliances. Adjacent, the UTILITY ROOM stands as a testament to practicality, functioning as a secondary culinary workspace, a true workhorse in its own right.