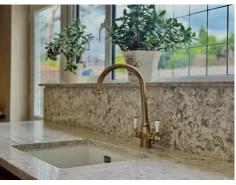

The HEART OF THE HOME, the bespoke DINING KITCHEN, is a culinary haven boasting meticulously crafted wood cabinets, complemented by sumptuous granite work surfaces and integrated Neff appliances. Adjacent, the UTILITY ROOM stands as a testament to practicality, functioning as a secondary culinary workspace, a true workhorse in its own right.