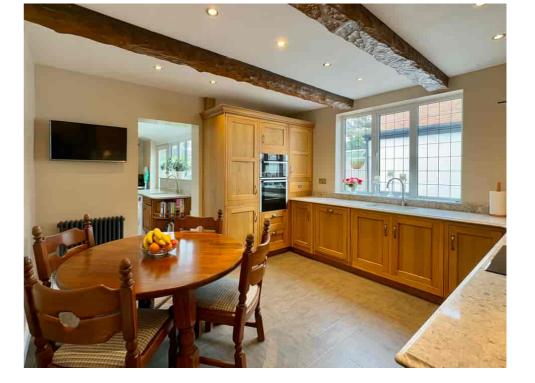

The HEART OF THE HOME, the bespoke DINING KITCHEN, is a culinary haven boasting meticulously crafted wood cabinets, complemented by sumptuous granite work surfaces and integrated Neff appliances. Adjacent, the UTILITY ROOM stands as a testament to practicality, functioning as a secondary culinary workspace, a true workhorse in its own right.