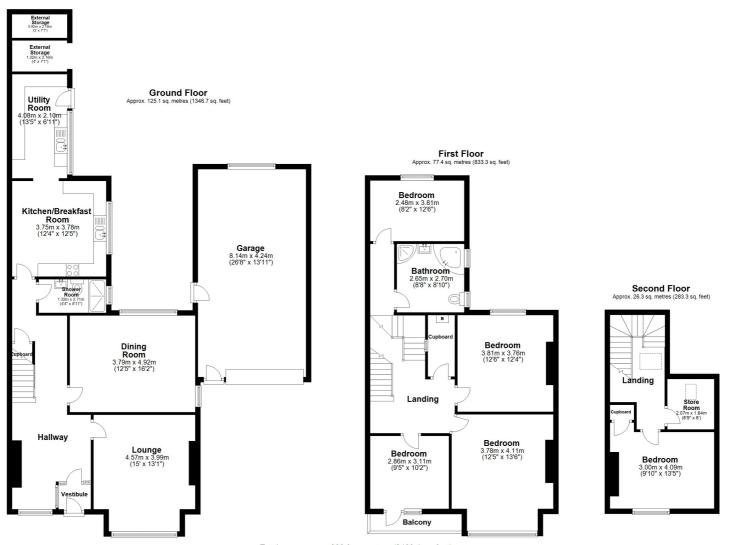

Stepping through the threshold, one is immediately enveloped in an aura of warmth and care that permeates every corner of this distinguished abode. The GRAND ENTRANCE HALL, adorned with solid Oak flooring that extends gracefully throughout the ground floor, imparts a sense of opulence and quality craftsmanship.

The FRONT LOUNGE beckons with its inviting ambience, providing the perfect sanctuary to unwind and rejuvenate after a bustling day. Meanwhile, the DINING ROOM sets the stage for cherished gatherings and festive celebrations, offering ample space to host memorable feasts with loved ones.

The HEART OF THE HOME, the bespoke DINING KITCHEN, is a culinary haven boasting meticulously crafted wood cabinets, complemented by sumptuous granite work surfaces and integrated Neff appliances. Adjacent, the UTILITY ROOM stands as a testament to practicality, functioning as a secondary culinary workspace, a true workhorse in its own right.

Convenience meets functionality with the addition of a DOWNSTAIRS SHOWER ROOM with WC, catering effortlessly to the needs of a dynamic household.

Ascending the staircase reveals FOUR GENEROUSLY PROPORTIONED DOUBLE BEDROOMS and a FAMILY BATHROOM. The front bedroom, graced with a charming BALCONY basking in the sundrenched SOUTH-FACING aspect, presents an ideal setting for a tranquil HOME OFFICE, offering inspiring vistas and natural light throughout the day.

Venturing to the second floor, a FIFTH BEDROOM awaits, appealing to older children or guests seeking privacy and seclusion.

Outside, ample OFF-ROAD PARKING and a spacious DOUBLE GARAGE, equipped with an electric roller door, ensure convenience and security for vehicles.

To experience the unparalleled charm and elegance of this magnificent property firsthand, schedule your viewing today by calling 01704 516 626.

Total area: approx. 228.9 sq. metres (2463.4 sq. feet)

Plan produced using PlanUp.