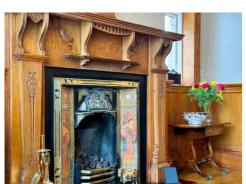

The FRONT LOUNGE beckons with its inviting ambience, providing the perfect sanctuary to unwind and rejuvenate after a bustling day. Meanwhile, the DINING ROOM sets the stage for cherished gatherings and festive celebrations, offering ample space to host memorable feasts with loved ones.