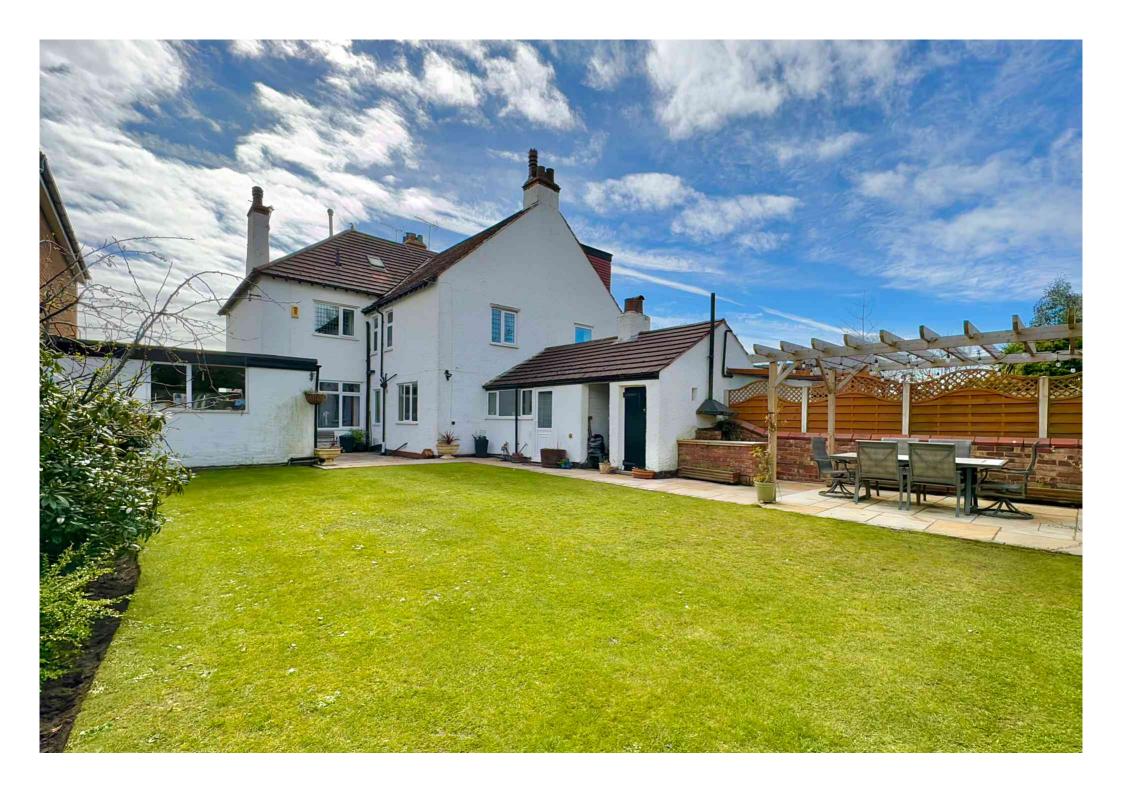

The REAR GARDEN, a verdant oasis, has been a source of joy for the homeowners over the years, providing a picture sque backdrop for summer soirées and al fresco dining. Complete with a pergola, lighting, and power outlets, the outdoor space extends its allure well into the evening hours.