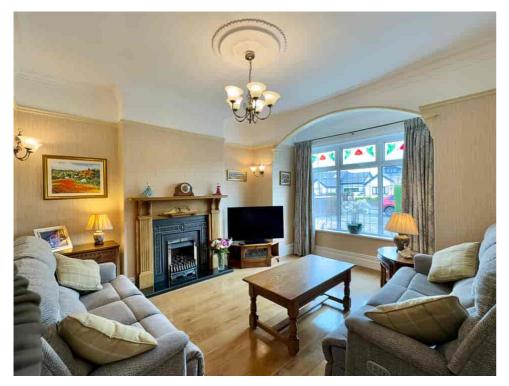

The FRONT LOUNGE beckons with its inviting ambience, providing the perfect sanctuary to unwind and rejuvenate after a bustling day. Meanwhile, the DINING ROOM sets the stage for cherished gatherings and festive celebrations, offering ample space to host memorable feasts with loved ones.