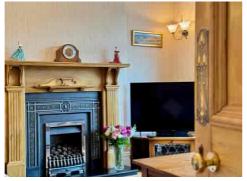

The FRONT LOUNGE beckons with its inviting ambience, providing the perfect sanctuary to unwind and rejuvenate after a bustling day. Meanwhile, the DINING ROOM sets the stage for cherished gatherings and festive celebrations, offering ample space to host memorable feasts with loved ones.