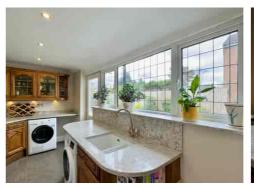

The HEART OF THE HOME, the bespoke DINING KITCHEN, is a culinary haven boasting meticulously crafted wood cabinets, complemented by sumptuous granite work surfaces and integrated Neff appliances. Adjacent, the UTILITY ROOM stands as a testament to practicality, functioning as a secondary culinary workspace, a true workhorse in its own right.