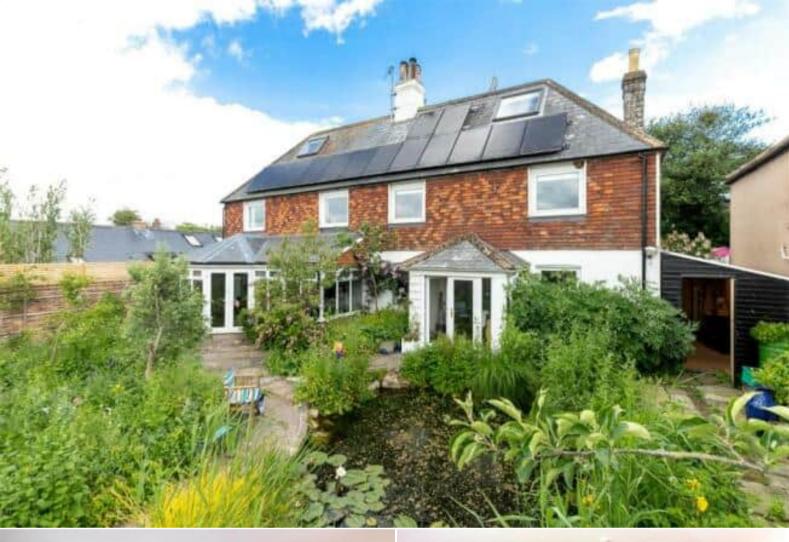

## Rye Harbour Road Rye

Bettermove are pleased to present this 5/6 bedroom detached Victorian house in Rye Harbour, set over three stories, this property is a rare find not to be missed.

The interior of this fantastic property comprises an entrance hallway, study, kitchen, dining room leading to the living room with a chimney stack, which has windows looking into the conservatory and studio space. The first floor has two wet rooms, a recreation room, a bedroom currently used as a study, with a feature fireplace and two further bedrooms. The second floor then has two more bedrooms.

The exterior boasts a rear courtyard garden with a gate leading to the harbour, a further walled garden with a patio area and a stunning wildlife garden including a pond. The property also has its own solar panels.