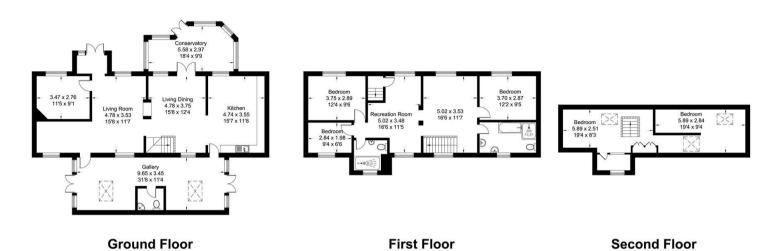

## Rye Harbour Road Rye

Bettermove are pleased to present this 5/6 bedroom detached Victorian house in Rye Harbour, set over three stories, this property is a rare find not to be missed.

The interior of this fantastic property comprises an entrance hallway, study, kitchen, dining room leading to the living room with a chimney stack, which has windows looking into the conservatory and studio space. The first floor has two wet rooms, a recreation room, a bedroom currently used as a study, with a feature fireplace and two further bedrooms. The second floor then has two more bedrooms.

## Stonerunner

Approximate Gross Internal Area = 242.49 sq m / 2610 sq ft

Illustration for identification purpose only, measurements are approximate, not to scale. © 2022

20-22 Bridge End, Leeds, LS1 4DJ t: 0330 004 0050 e: hello@bettermove.co.uk www.bettermove.co.uk