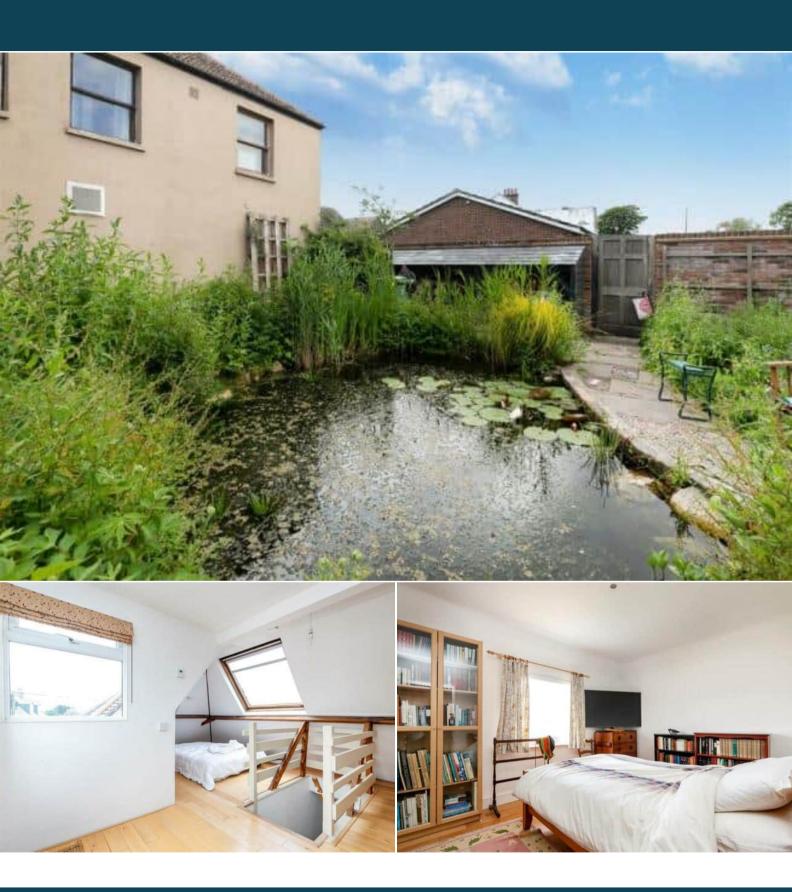

## Rye Harbour Road Rye

Bettermove are pleased to present this 5/6 bedroom detached Victorian house in Rye Harbour, set over three stories, this property is a rare find not to be missed.

The interior of this fantastic property comprises an entrance hallway, study, kitchen, dining room leading to the living room with a chimney stack, which has windows looking into the conservatory and studio space. The first floor has two wet rooms, a recreation room, a bedroom currently used as a study, with a feature fireplace and two further bedrooms. The second floor then has two more bedrooms.

The exterior boasts a rear courtyard garden with a gate leading to the harbour, a further walled garden with a patio area and a stunning wildlife garden including a pond. The property also has its own solar panels.