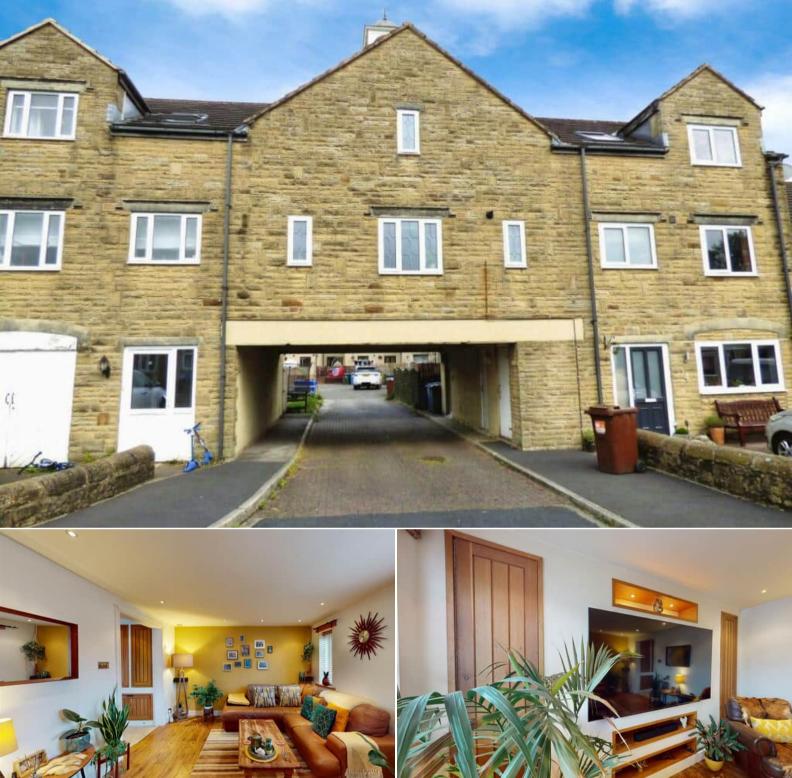

Carleton Avenue Skipton North Yorkshire BD23 2TE Offers in Excess of £208,000

bettermeve

## Carleton Avenue Skipton

Bettermove are proud to present this 3 bedroom terraced house in Skipton available with no forward chain.

The property benefits from double glazing, gas central heating throughout and has off street parking available via two allocated parking spaces. The council tax band is D.

The interior of this well presented property comprises a spacious living room, the fitted kitchen with dining area and a bathroom on the first floor. The second floor consists of three double bedrooms and the family bathroom.