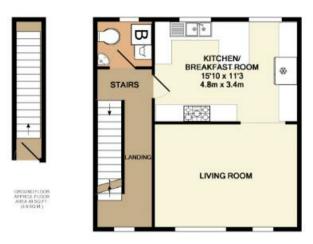

1ST FLOOR APPROX. FLOOR AREA 504 SQ.FT. (46.8 SQ.M.)

20-22 Bridge End, Leeds, LS1 4DJ t: 0330 004 0050 e: hello@bettermove.co.uk www.bettermove.co.uk