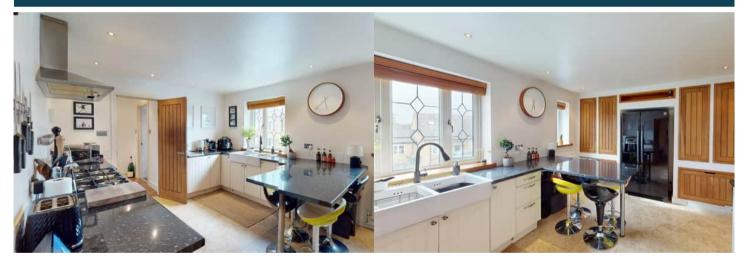

The interior of this well presented property comprises a spacious living room, the fitted kitchen with dining area and a bathroom on the first floor. The second floor consists of three double bedrooms and the family bathroom.