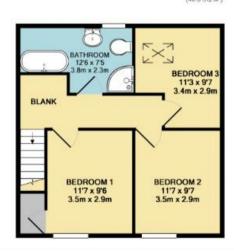

The interior of this well presented property comprises a spacious living room, the fitted kitchen with dining area and a bathroom on the first floor. The second floor consists of three double bedrooms and the family bathroom.

1ST FLOOR APPROX. FLOOR AREA 504 SQ.FT. (46.8 SQ.M.)

20-22 Bridge End, Leeds, LS1 4DJ t: 0330 004 0050 e: hello@bettermove.co.uk www.bettermove.co.uk