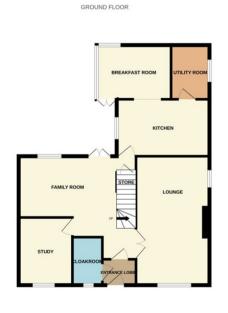

## **Bourne**

£339,995

\*\*\* EXECUTIVE DETACHED HOME WITH DOUBLE GARAGE AND VIEWS TO GREEN \*\*\* Situated in quiet cul-de-sac location within a popular modern development, this well presented family home is within striking distance of the local amenities and Bourne highly reputed Schools. The property sits within a comfortable corner plot and views to an established green and wooded area at the front, providing a large degree of privacy and tranquil outlook. Perfectly designed with families in mind, the spacious accommodation offers three reception rooms including a dining room, duel aspect lounge and an additional downstairs study. The kitchen is well proportioned and has a bright, adjoining breakfast room with partly glazed ceiling, the property also has a utility room and downstairs cloakroom. Upstairs accommodation offers four double bedrooms (three of which have build in wardrobes), Master with ensuite and a Jack and Jill en-suite/family bathroom. Outside, the property has gardens to the front, side and rear and a double garage (under the adjacent coach house) along with ample driveway parking. To fully appreciate this family home viewings are highly recommended. NO CHAIN. EPC Energy Rating C / Council Tax Band E.