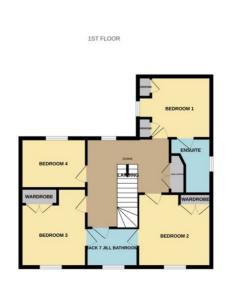

## **Bourne**

£339,995

\*\*\* EXECUTIVE DETACHED HOME WITH DOUBLE GARAGE AND VIEWS TO GREEN \*\*\* Situated in quiet cul-de-sac location within a popular modern development, this well presented family home is within striking distance of the local amenities and Bourne highly reputed Schools. The property sits within a comfortable corner plot and views to an established green and wooded area at the front, providing a large degree of privacy and tranquil outlook. Perfectly designed with families in mind, the spacious accommodation offers three reception rooms including a dining room, duel aspect lounge and an additional downstairs study. The kitchen is well proportioned and has a bright, adjoining breakfast room with partly glazed ceiling, the property also has a utility room and downstairs cloakroom. Upstairs accommodation offers four double bedrooms (three of which have build in wardrobes), Master with ensuite and a Jack and Jill en-suite/family bathroom. Outside, the property has gardens to the front, side and rear and a double garage (under the adjacent coach house) along with ample driveway parking. To fully appreciate this family home viewings are highly recommended. NO CHAIN. EPC Energy Rating C / Council Tax Band E.