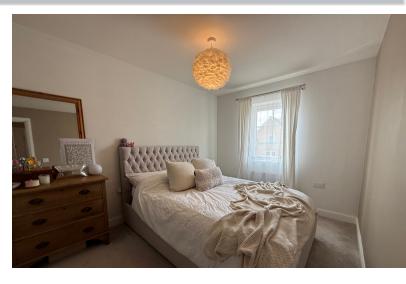

#### **BEDROOM ONE**

13' 8" x 8' 5" (4.17m x 2.57m) (approx.) (max.) UPVC window to front and radiator.

#### **BEDROOM TWO**

10' 5"  $\times$  8' 5" (3.17m  $\times$  2.57m) (approx.) UPVC window to rear and radiator.

#### **BEDROOM THREE**

8' 9"  $\times$  6' 3" (2.67m  $\times$  1.91m) (approx.) UPVC window to front and radiator.