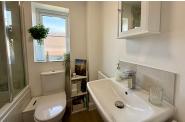

# **BATHROOM**

Fitted with a three piece suite comprising WC, wash hand basin and bath with shower over, part tiled walls, extractor fan and UPVC window to rear.