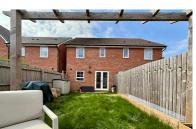

# OUTSIDE

The rear garden is laid to lawn with paved patio area, pergola, enclosed by fencing and gated side access.