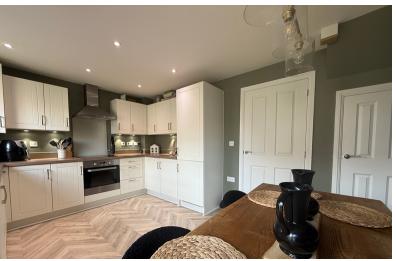

#### KITCHEN/BREAKFAST

14' 11" x 10' 5" (4.55m x 3.17m) (approx.) Fitted with a range of base and eye level units, stainless steel sink unit with mixer tap, part tiled walls, integrated oven, hob, extractor fan, integrated fridge freezer, integrated dishwasher, integrated washing machine, wall mounted gas boiler, cupboard under stairs, UPVC French doors to garden and UPVC window to rear.