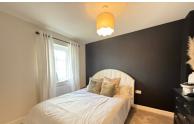

#### **BEDROOM ONE**

13' 8" x 8' 5" (4.17m x 2.57m) (approx.) (max.) UPVC window to front and radiator.

#### **BEDROOM TWO**

10' 5"  $\times$  8' 5" (3.17m  $\times$  2.57m) (approx.) UPVC window to rear and radiator.

#### **BEDROOM THREE**

8' 9"  $\times$  6' 3" (2.67m  $\times$  1.91m) (approx.) UPVC window to front and radiator.