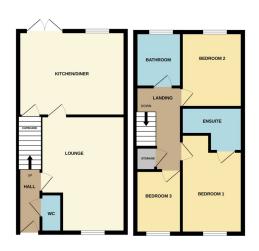

#### **ENTRANCE**

Composite door to front, radiator and stairs to first floor.

#### **CLOAKROOM**

Fitted with a two piece suite comprising WC and wash hand basin, part tiled walls and radiator.

## LOUNGE/DINER

16' 2"  $\times$  11' 9" (4.93m  $\times$  3.58m) (approx.) UPVC window to front, radiator and paneled walls.

#### KITCHEN/BREAKFAST

14' 11" x 10' 5" (4.55m x 3.17m) (approx.) Fitted with a range of base and eye level units, stainless steel sink unit with mixer tap, part tiled walls, integrated oven, hob, extractor fan, integrated fridge freezer, integrated dishwasher, integrated washing machine, wall mounted gas boiler, cupboard under stairs, UPVC French doors to garden and UPVC window to rear.

#### **LANDING**

Loft access, radiator and cupboard.

#### **BEDROOM ONE**

13' 8" x 8' 5" (4.17m x 2.57m) (approx.) (max.) UPVC window to front and radiator.

## **ENSUITE**

Fitted with a three piece suite comprising WC, wash hand basin and shower cubicle, part tiled walls, extractor fan and radiator.

#### **BEDROOM TWO**

10' 5"  $\times$  8' 5" (3.17m  $\times$  2.57m) (approx.) UPVC window to rear and radiator.

#### **BEDROOM THREE**

8' 9"  $\times$  6' 3" (2.67m  $\times$  1.91m) (approx.) UPVC window to front and radiator.

# **BATHROOM**

Fitted with a three piece suite comprising WC, wash hand basin and bath with shower over, part tiled walls, extractor fan and UPVC window to rear.

#### **AGENTS NOTE**

The floorplan is for illustrative purposes only. Fixtures and fittings may not represent the current state of the property. Not to scale and is meant as a guide only.