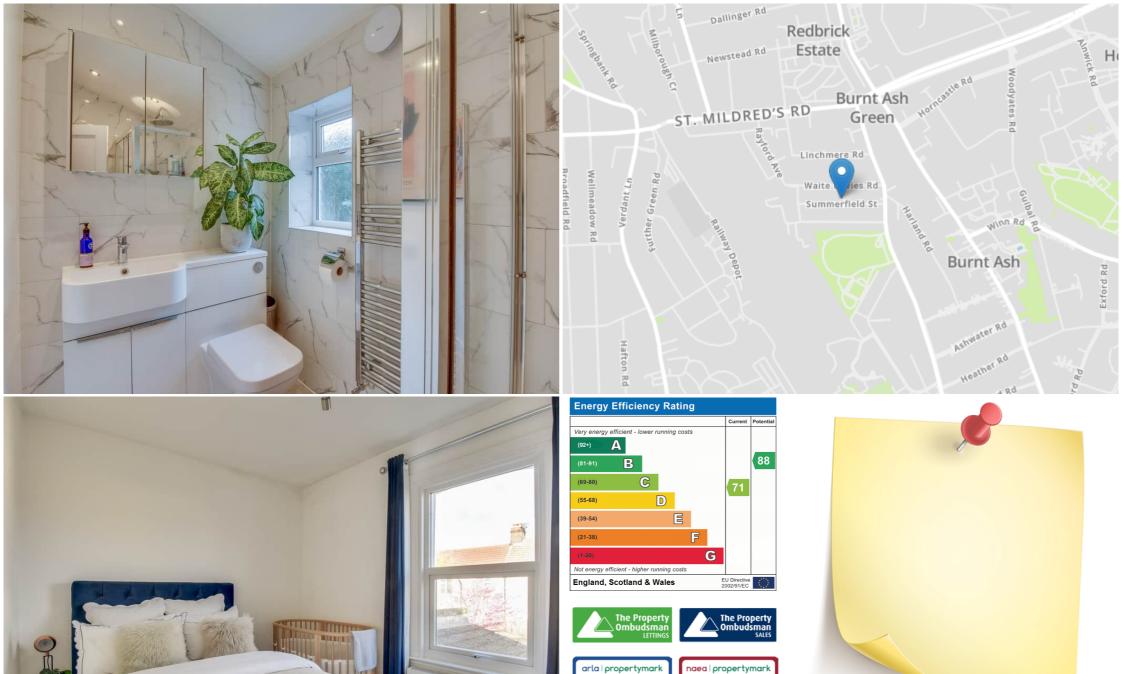

#### **Shower Room**

4' 5" x 8' 6" (1.35m x 2.59m)

Spotlights, double glazed window to side, wash basin with vanity unit, heated towel rail, walk-in shower, W/C, tile flooring

#### Bedroom

13' 9" x 9' 7" (4.19m x 2.92m)

Pendant light, double-glazed windows to the rear, radiator, fitted carpet

### **Bedroom**

13' 9" x 10' 5" (4.19m x 3.17m)

Pendant light, double-glazed windows to front, radiator, fitted carpet

OUTSIDE