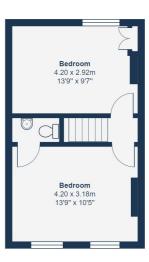

FIRST FLOOR

#### W/C

Spotlights, wash basin with vanity unit, W/C, tile flooring

#### Bedroom

13' 9" x 9' 7" (4.19m x 2.92m)

Pendant light, double-glazed windows to the rear, radiator, fitted carpet

### **Bedroom**

13' 9" x 10' 5" (4.19m x 3.17m)

Pendant light, double-glazed windows to front, radiator, fitted carpet

OUTSIDE

## Like what you see?

Call **020 8852 0026** or email us at **hithergreen@stanfordestates.london** to arrange a viewing or request further information

**Ground Floor** 

First Floor

Total Area: 73.4 m<sup>2</sup> ... 790 ft<sup>2</sup>

Drawn for Stanfords Sales & Lettings
This floorplan is for illustrative purposes only. Whilst every effort has been made to ensure the accuracy
of the plan, the dimensions and total area are approximated only and should not be relied upon.