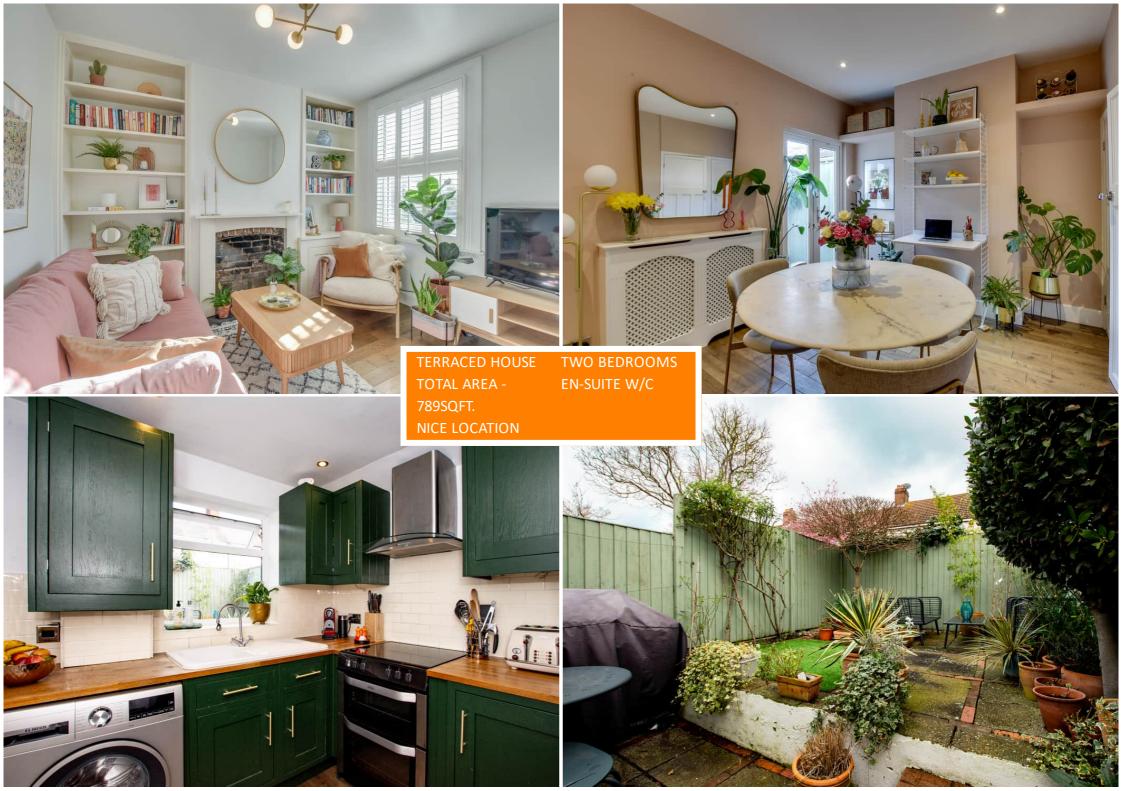

On the ground floor, you'll find a living room featuring a beautiful ornamental fireplace, a spacious dining room, modern kitchen as well as a family showerroom. Upstairs are two double bedrooms, both with plenty of natural light and storage space. In the main bedroom there's also a convenient en-suite WC.

Outside, the property features a well-kept garden with a bay tree and rose bush, plus a paved seating area and raised patio.

Ideal for first-time buyers and small families who are looking to move into a well-decorated and maintained home that they can move in to straight away. Don't miss out – schedule your viewing today!

#### Garden