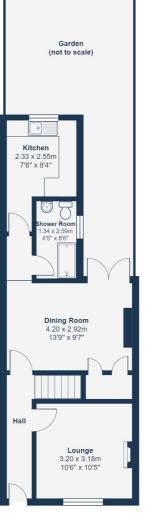

#### **Entrance Hall**

Pendant light, engineered wood flooring

## Lounge

10' 6" x 10' 5" (3.20m x 3.17m)

Pendant light, double glazed window to front, shutters, radiator, engineered wood flooring

#### **Dining Room**

13' 9" x 9' 7" (4.19m x 2.92m)

Spotlights, radiator, engineered wood flooring, french doors to garden

#### **Shower Room**

4' 5" x 8' 6" (1.35m x 2.59m)

Spotlights, double glazed window to side, wash basin with vanity unit, heated towel rail, walk-in shower, W/C, tile flooring

#### Kitchen

7' 8" x 8' 3" (2.34m x 2.51m)

Spotlights, double-glazed window to rear, matching

wall and base units, tile splashbacks, ceramic sink with drainer and single mixer tap, integrated oven and electric hob, extractor hood, engineered wood flooring

## Like what you see?

Call **020 8852 0026** or email us at **hithergreen@stanfordestates.london** to arrange a viewing or request further information

**Ground Floor** 

First Floor

Total Area: 73.4 m<sup>2</sup> ... 790 ft<sup>2</sup>

Drawn for Stanfords Sales & Lettings
This floorplan is for illustrative purposes only. Whilst every effort has been made to ensure the accuracy
of the plan, the dimensions and total area are approximated only and should not be relied upon.