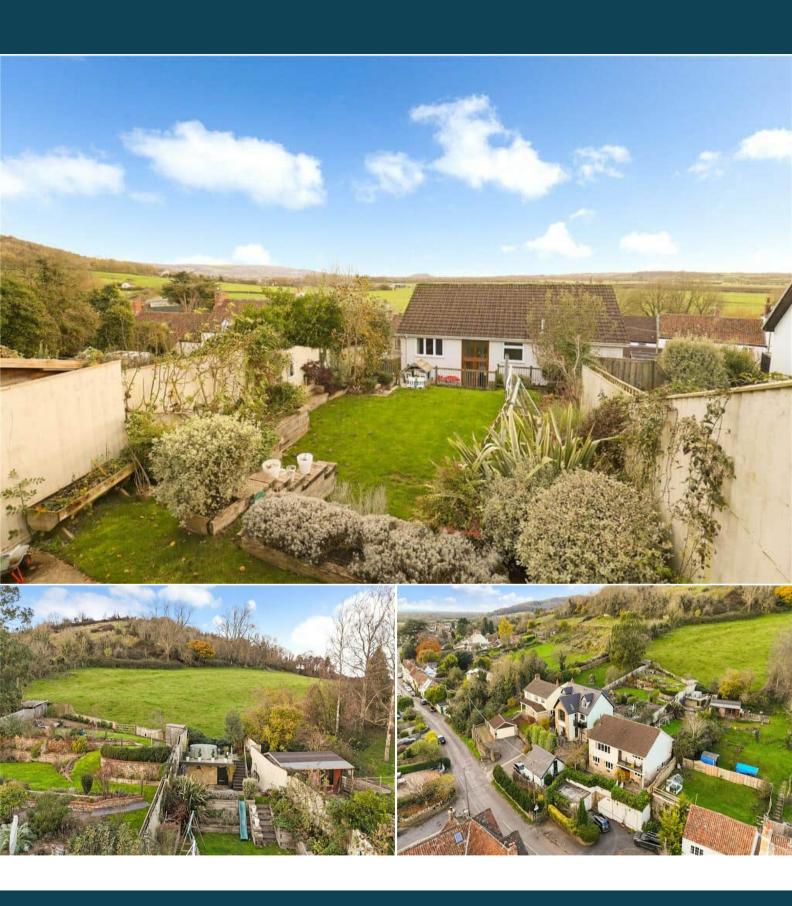

The interior of this beautifully presented property comprises a spacious entrance hall, the fitted kitchen with dining area & utility area, versatile reception rooms currently being used a playroom benefiting from an ensuite shower room & study room and one double bedroom with a convenient WC on the ground floor of the building. The first floor consists of a spacious living room with a wood burner stove, three bedrooms including the master with an ensuite bathroom and the family bathroom. The exterior of the property boasts a private rear garden, perfect for enjoying the summer months.

Located in the quite desirable location of Cross, the property is close to a range of amenities, including shops, supermarkets, restaurants and pubs. Excellent transport connections can be found from the A38, and many local bus routes.