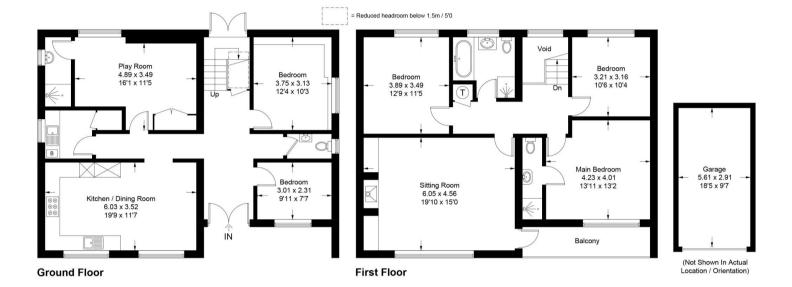

## Wessex, BPC002370

Approximate Gross Internal Area = 183.1 sq m / 1971 sq ft Garage = 16.2 sq m / 174 sq ft Total = 199.3 sq m / 2145 sq ft

20-22 Bridge End, Leeds, LS1 4DJ t: 0330 004 0050 e: hello@bettermove.co.uk www.bettermove.co.uk