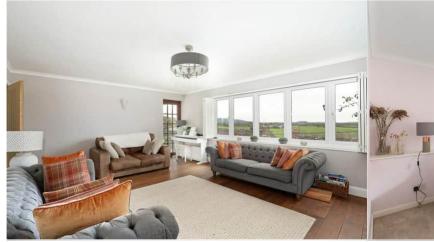

The interior of this beautifully presented property comprises a spacious entrance hall, the fitted kitchen with dining area & utility area, versatile reception rooms currently being used a playroom benefiting from an ensuite shower room & study room and one double bedroom with a convenient WC on the ground floor of the building. The first floor consists of a spacious living room with a wood burner stove, three bedrooms including the master with an ensuite bathroom and the family bathroom. The exterior of the property boasts a private rear garden, perfect for enjoying the summer months.