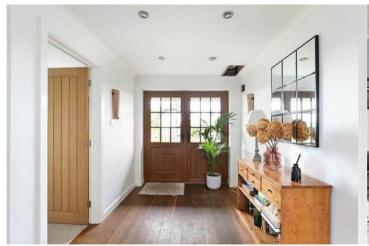

The interior of this beautifully presented property comprises a spacious entrance hall, the fitted kitchen with dining area & utility area, versatile reception rooms currently being used a playroom benefiting from an ensuite shower room & study room and one double bedroom with a convenient WC on the ground floor of the building. The first floor consists of a spacious living room with a wood burner stove, three bedrooms including the master with an ensuite bathroom and the family bathroom. The exterior of the property boasts a private rear garden, perfect for enjoying the summer months.