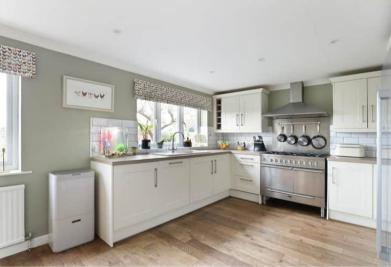

The interior of this beautifully presented property comprises a spacious entrance hall, the fitted kitchen with dining area & utility area, versatile reception rooms currently being used a playroom benefiting from an ensuite shower room & study room and one double bedroom with a convenient WC on the ground floor of the building. The first floor consists of a spacious living room with a wood burner stove, three bedrooms including the master with an ensuite bathroom and the family bathroom. The exterior of the property boasts a private rear garden, perfect for enjoying the summer months.