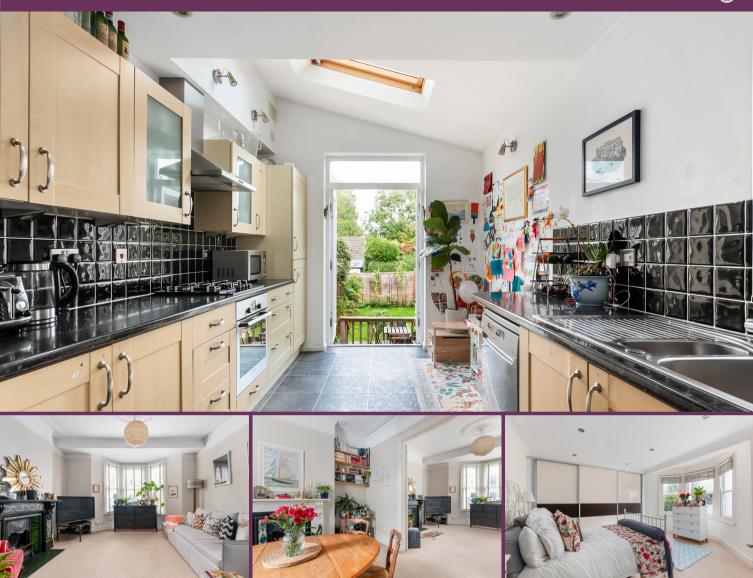

The property is a well proportioned accommodation arranged over the raised ground and lower ground floors. The ground floor has a large double reception with doors that can separate the two rooms. Both rooms boast period fireplaces and high ceilings. The kitchen breakfast room is fully fitted, with space for dining and French doors lead out onto a decked area then to the spacious garden with a shed. On the lower ground floor there are 2 good size double bedrooms, one with extensive built in wardrobes, a separate WC, a bathroom with separate shower and utility area. Side return access onto the garden from this level is also available. The flat is over 1150 square feet in size and is presented in fabulous condition throughout. Located on the section of Trinity Road between Nottingham Road and Brodrick Road the flat is in an excellent position, close to Wandsworth Common, Wandsworth Common train station, Tooting Bec underground and the amenities of Bellevue Road, Northcote Road and Earlsfield. Perfect for a professional couple looking in the area. On the market on a unfurnished basis. Early viewings are highly recommended.