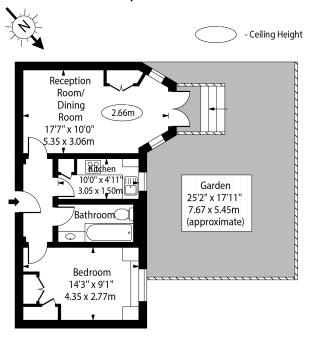

### Mortimer Court, Abbey Road, NW8

**Ground Floor** 

Approx Gross Internal Area 467 Sq Ft - 43.38 Sq M

 $For Illustration \ Purposes \ Only - Not \ To \ Scale \quad Floor \ Plan \ by \ www.nogaphotostudio.com \quad Ref: No.51779$ 

This floor plan should be used as a general outline for guidance only. Any intending purchaser or lessee should satisfy themselves by inspection, searches, enquiries and full survey as to the correctness of each statement. Any areas, measurements or distances quoted are approximate and should not be used to value a property or be the basis of any sale or let.