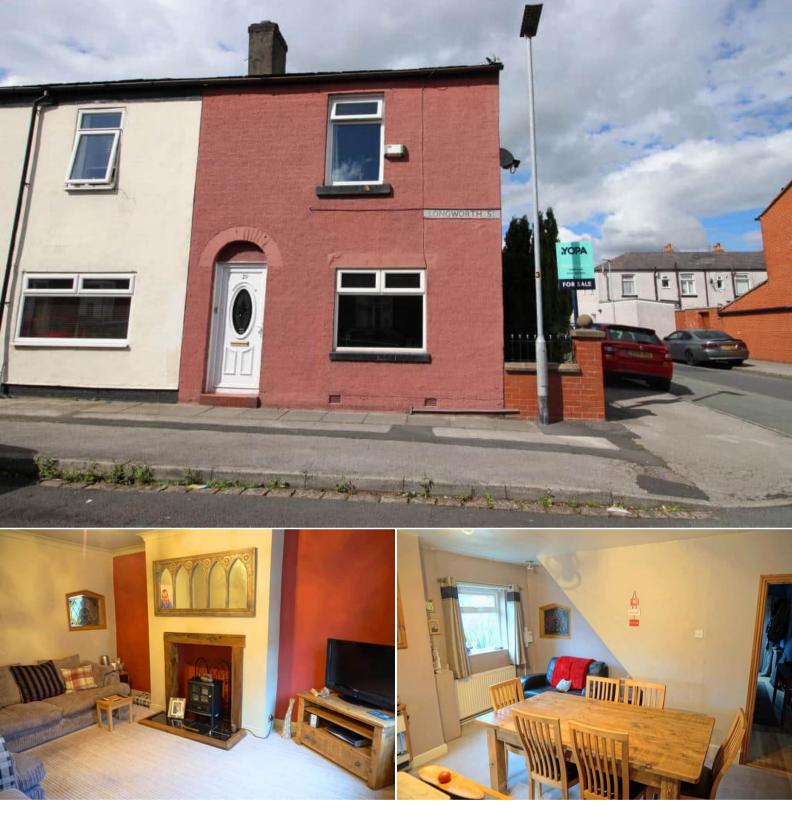

## Longworth Street Bolton

Bettermove are proud to present this 2 bedroom terraced house in Bolton available with no forward chain.

The property is currently tenanted and rental yields can be obtained through Bettermove.

The property benefits from double glazing, gas central heating throughout and has on street parking.

The council tax band is A.

The interior of this property comprises a spacious living room, fitted kitchen/diner and w/c on the ground floor. The first floor consists of 2 bedrooms and the family bathroom. The exterior boasts a private rear garden, perfect for enjoying the summer months.