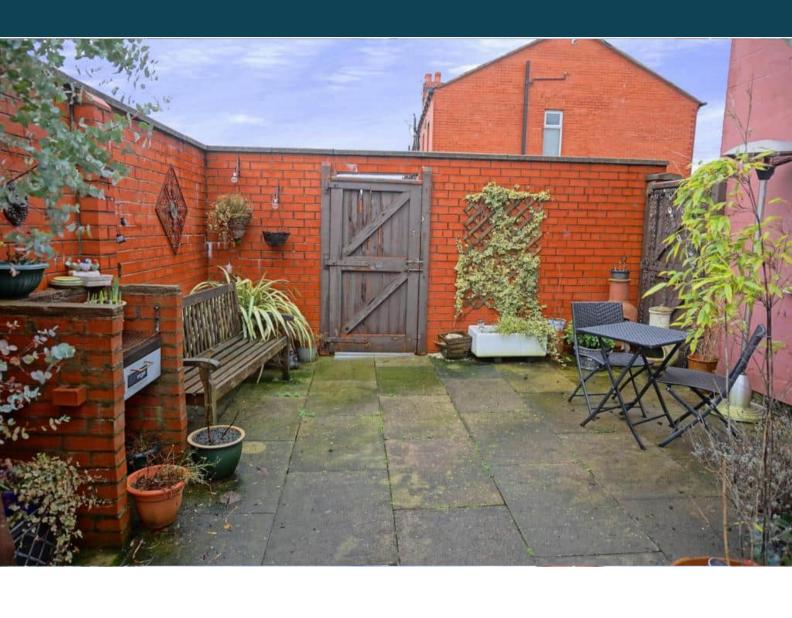

The property benefits from double glazing, gas central heating throughout and has on street parking.

The council tax band is A.

The interior of this property comprises a spacious living room, fitted kitchen/diner and w/c on the ground floor. The first floor consists of 2 bedrooms and the family bathroom. The exterior boasts a private rear garden, perfect for enjoying the summer months.