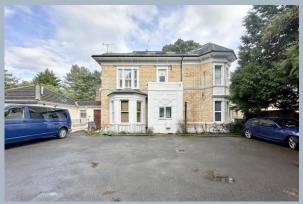

This charming studio apartment, located on the ground floor of a converted house, offers a delightful living space.

As you enter through the communal entrance hall, you will find the front door of the apartment. The lounge/diner/bedroom features original herringbone parquet flooring, while the separate kitchen boasts a range of floor and wall mounted units, a sink with drainer, a cooker with hob and cooker hood, and space for a washing machine.