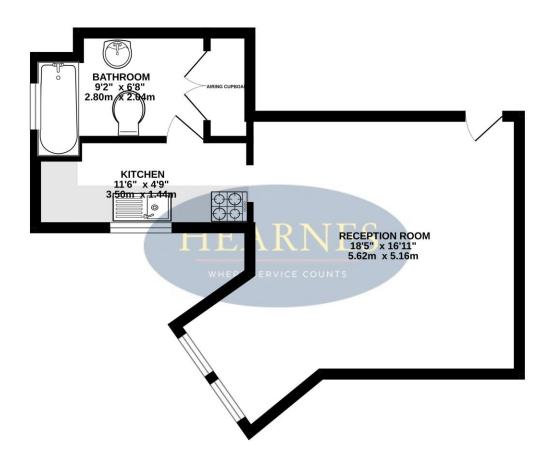

## **GROUND FLOOR** 339 sq.ft. (31.5 sq.m.) approx.

TOTAL FLOOR AREA: 339 sq.ft. (31.5 sq.m.) approx.

Whist every attempt has been made to ensure the accuracy of the floorplan contained here, measurements of doors, windows, crooms and my offere items are approximate and no responsibility is taken for any error, omission or mis-statement. This plan is for illustrative purposes only and should be used as such by any prospective purchaser. The services, systems and appliances shown have not been tested and no guarantee as to their operability or efficiency; can be given.