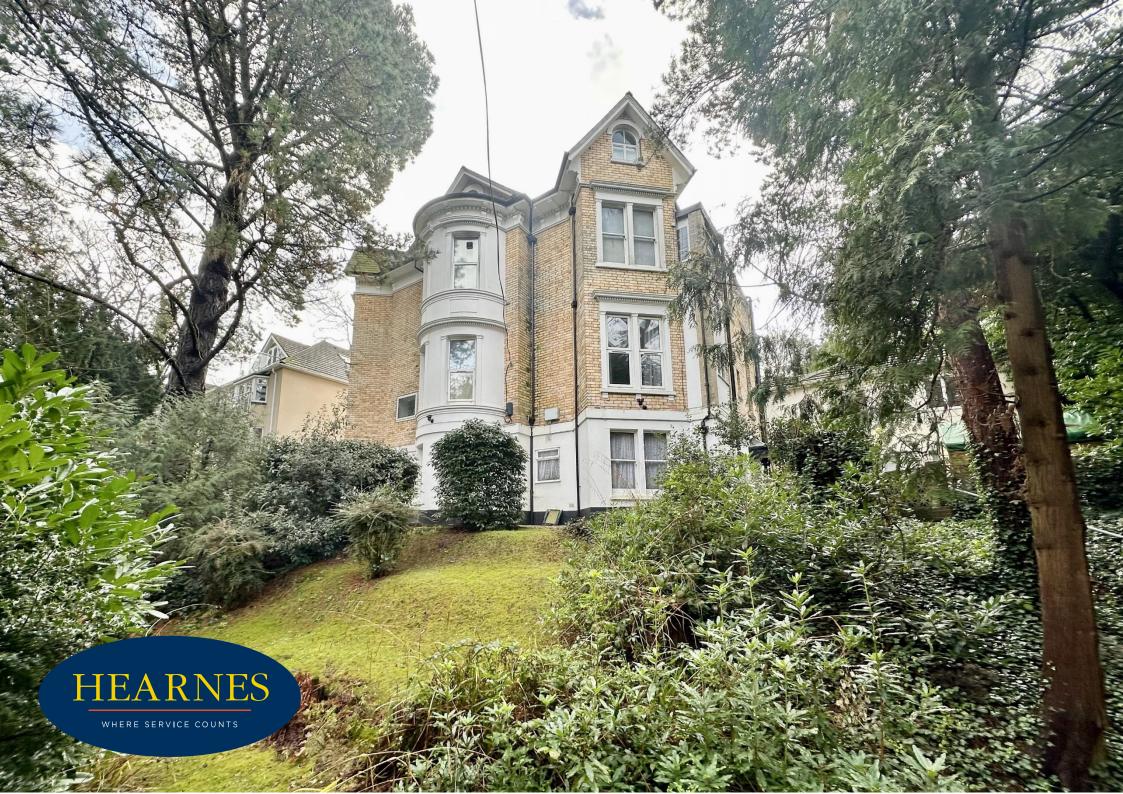

This charming studio apartment, located on the ground floor of a converted house, offers a delightful living space.

As you enter through the communal entrance hall, you will find the front door of the apartment. The lounge/diner/bedroom features original herringbone parquet flooring, while the separate kitchen boasts a range of floor and wall mounted units, a sink with drainer, a cooker with hob and cooker hood, and space for a washing machine.

Notably, there are approved drawings to convert the studio into a one-bedroom apartment with direct access via doors to the gardens.

Furthermore, the property offers electric heating, parking on a first come first served basis, and communal gardens. The gardens have a gate that leads to Bournemouth Gardens, where you can find tennis courts and enjoy easy access to the town centre and the stunning sandy bathing beaches.