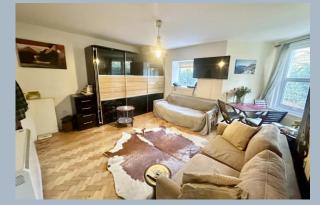

This charming studio apartment, located on the ground floor of a converted house, offers a delightful living space.

As you enter through the communal entrance hall, you will find the front door of the apartment. The lounge/diner/bedroom features original herringbone parquet flooring, while the separate kitchen boasts a range of floor and wall mounted units, a sink with drainer, a cooker with hob and cooker hood, and space for a washing machine.

The living area includes a spacious wardrobe for ample storage. Additionally, the bathroom contains a storage cupboard housing the boiler, a panelled bath with a shower over it, a wash hand basin, and a low level w/c.