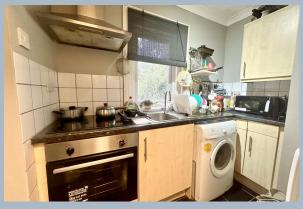

This charming studio apartment, located on the ground floor of a converted house, offers a delightful living space.

As you enter through the communal entrance hall, you will find the front door of the apartment. The lounge/diner/bedroom features original herringbone parquet flooring, while the separate kitchen boasts a range of floor and wall mounted units, a sink with drainer, a cooker with hob and cooker hood, and space for a washing machine.