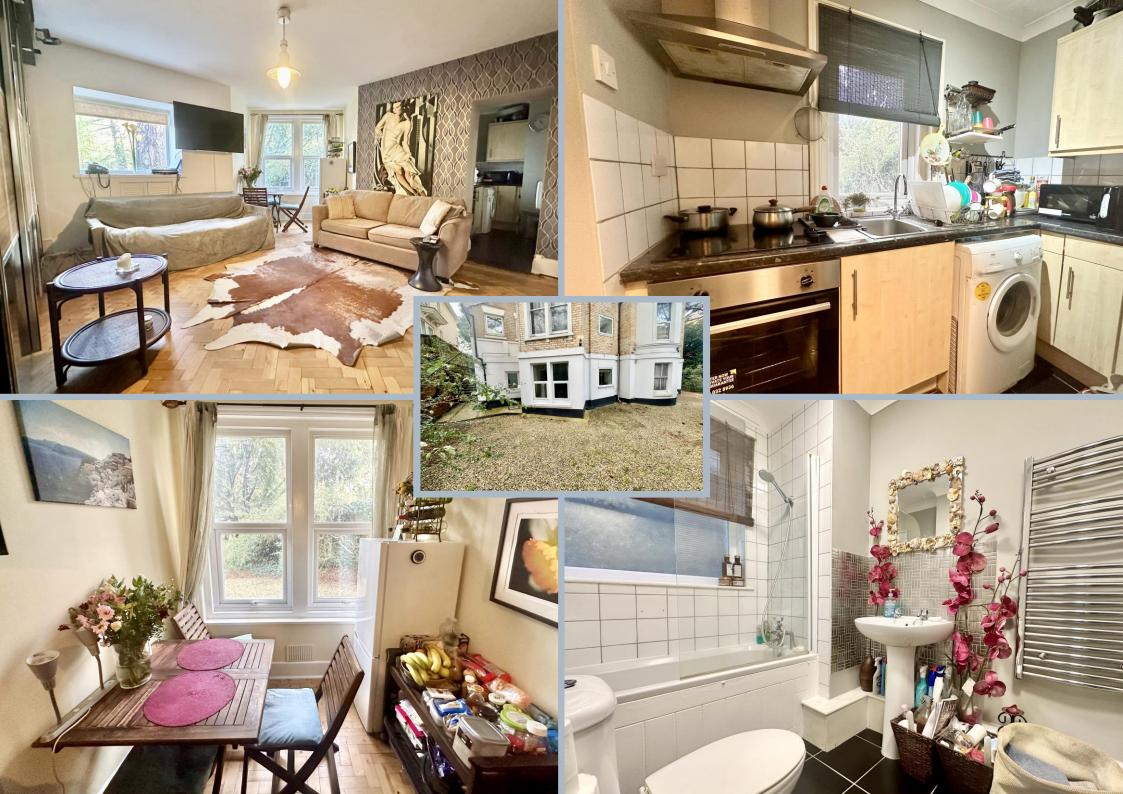

This charming studio apartment, located on the ground floor of a converted house, offers a delightful living space.

As you enter through the communal entrance hall, you will find the front door of the apartment. The lounge/diner/bedroom features original herringbone parquet flooring, while the separate kitchen boasts a range of floor and wall mounted units, a sink with drainer, a cooker with hob and cooker hood, and space for a washing machine.

The living area includes a spacious wardrobe for ample storage. Additionally, the bathroom contains a storage cupboard housing the boiler, a panelled bath with a shower over it, a wash hand basin, and a low level w/c.