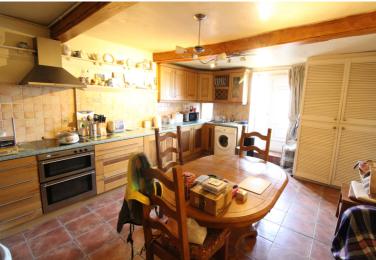

## **FULL DESCRIPTION**

Offered for sale with no onward chain is this spacious three bedroom through terrace situated in the popular village location of Cross Roads with excellent access to village amenities and the primary school. The three storey accommodation is in need of modernisation and comprises of a spacious lounge having double glazed windows to both front and rear aspect and gives access to a useful study which has double glazed window to the rear. To the lower ground floor the dining kitchen has a range of base and wall mounted units, integrated double oven and hob, double glazed door leading to a rear patio. To the first floor there are three bedrooms and the bathroom which has a 'P' bath with shower over, WC, wash hand basin, double glazed window to the rear. Externally there is a rear patio and a front yard. EPC Rating D.