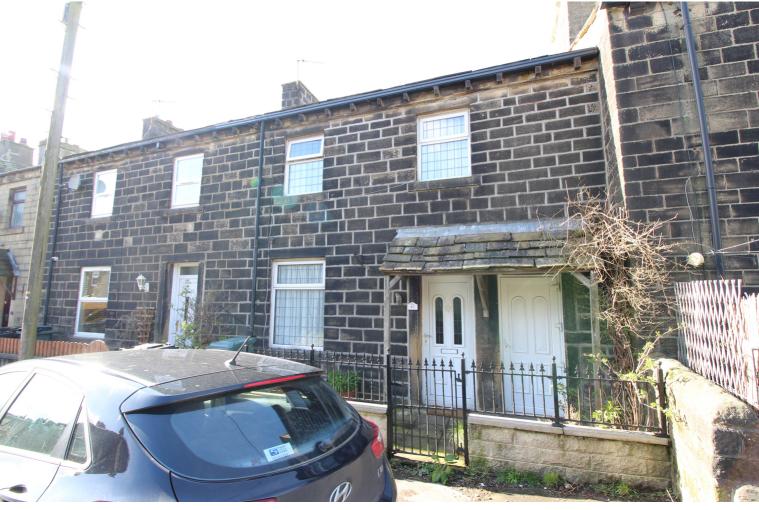

## **SUMMARY**

\*\*A SPACIOUS 3 BEDROOM THROUGH TERRACE, POPULAR VILLAGE LOCATION OF CROSS ROADS WITH EXCELLENT ACCESS TO VILLAGE AMENITIES & THE PRIMARY SCHOOL!!\*\* Having accommodation over 3 floors, rear patio, front yard, far reaching views to the rear, in need of modernisation - OFFERED FOR SALE WITH NO ONWARD CHAIN!! EPC RATING D.

## **FULL DESCRIPTION**

Offered for sale with no onward chain is this spacious three bedroom through terrace situated in the popular village location of Cross Roads with excellent access to village amenities and the primary school. The three storey accommodation is in need of modernisation and comprises of a spacious lounge having double glazed windows to both front and rear aspect and gives access to a useful study which has double glazed window to the rear. To the lower ground floor the dining kitchen has a range of base and wall mounted units, integrated double oven and hob, double glazed door leading to a rear patio. To the first floor there are three bedrooms and the bathroom which has a 'P' bath with shower over, WC, wash hand basin, double glazed window to the rear. Externally there is a rear patio and a front yard. EPC Rating D.