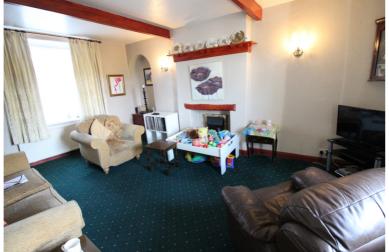

## **FULL DESCRIPTION**

Offered for sale with no onward chain is this spacious three bedroom through terrace situated in the popular village location of Cross Roads with excellent access to village amenities and the primary school. The three storey accommodation is in need of modernisation and comprises of a spacious lounge having double glazed windows to both front and rear aspect and gives access to a useful study which has double glazed window to the rear. To the lower ground floor the dining kitchen has a range of base and wall mounted units, integrated double oven and hob, double glazed door leading to a rear patio. To the first floor there are three bedrooms and the bathroom which has a 'P' bath with shower over, WC, wash hand basin, double glazed window to the rear. Externally there is a rear patio and a front yard. EPC Rating D.