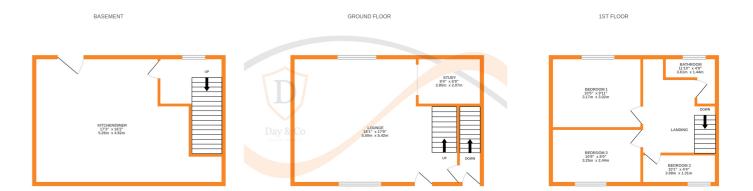

## **FULL DESCRIPTION**

Offered for sale with no onward chain is this spacious three bedroom through terrace situated in the popular village location of Cross Roads with excellent access to village amenities and the primary school. The three storey accommodation is in need of modernisation and comprises of a spacious lounge having double glazed windows to both front and rear aspect and gives access to a useful study which has double glazed window to the rear. To the lower ground floor the dining kitchen has a range of base and wall mounted units, integrated double oven and hob, double glazed door leading to a rear patio. To the first floor there are three bedrooms and the bathroom which has a 'P' bath with shower over, WC, wash hand basin, double glazed window to the rear. Externally there is a rear patio and a front yard. EPC Rating D.

Whilst every attempt has been made to ensure the accuracy of the floorplan contained here, measurements of doors, windows, rooms and any other items are approximate and no responsibility is taken for any error, omission or mis-statement. This plan is for illustrative purposes only and should be used as such by any prospective purchaser. The services, systems and appliances shown have not been tested and no guarantee as to their operability or efficiency can be given. Made with Metropix & 2024.