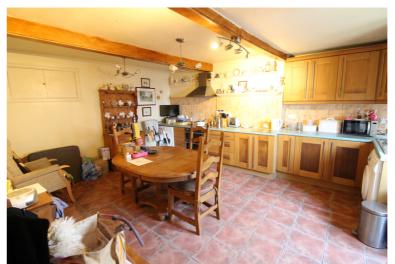

## **FULL DESCRIPTION**

Offered for sale with no onward chain is this spacious three bedroom through terrace situated in the popular village location of Cross Roads with excellent access to village amenities and the primary school. The three storey accommodation is in need of modernisation and comprises of a spacious lounge having double glazed windows to both front and rear aspect and gives access to a useful study which has double glazed window to the rear. To the lower ground floor the dining kitchen has a range of base and wall mounted units, integrated double oven and hob, double glazed door leading to a rear patio. To the first floor there are three bedrooms and the bathroom which has a 'P' bath with shower over, WC, wash hand basin, double glazed window to the rear. Externally there is a rear patio and a front yard. EPC Rating D.