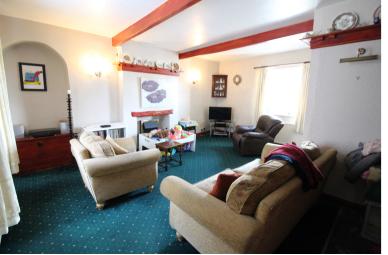

## **FULL DESCRIPTION**

Offered for sale with no onward chain is this spacious three bedroom through terrace situated in the popular village location of Cross Roads with excellent access to village amenities and the primary school. The three storey accommodation is in need of modernisation and comprises of a spacious lounge having double glazed windows to both front and rear aspect and gives access to a useful study which has double glazed window to the rear. To the lower ground floor the dining kitchen has a range of base and wall mounted units, integrated double oven and hob, double glazed door leading to a rear patio. To the first floor there are three bedrooms and the bathroom which has a 'P' bath with shower over, WC, wash hand basin, double glazed window to the rear. Externally there is a rear patio and a front yard. EPC Rating D.