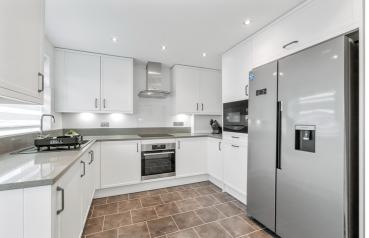

## Rossett Drive, Davyhulme, M41 8DY

\*\*VIDEO TOUR\*\* - \*\*IDEAL FIRST PURCHASE\*\* - VITALSPACE ESTATE AGENTS are delighted to bring to the market this exceptionally well presented TWO BEDROOM semi-detached property, located in a sought-after residential area nestled between both Davyhulme Road and Woodhouse Road. This property offers a thoughtfully designed accommodation, featuring an entrance porch, a generously sized living room alongside a spacious modern dining kitchen. The kitchen itself is fitted with an array of contemporary high gloss wall and base units and provides ample space for a dining table and chairs, perfect for everyday living and entertaining. Stairs rise to the first floor where two generously sized bedrooms can be found and a contemporary three-piece tiled shower room. Externally, the front of the property boasts a shaped garden with alongside a driveway that offers excellent off road parking. To the rear, there is a beautifully landscaped, low maintenance garden with a seating area, perfect for enjoying outdoor dining or relaxation during those summer months. Conveniently situated close to well regarded schools, local amenities, excellent transport links and within easy reach of Urmston Retail Park, the M60, and M62. Contact VitalSpace Estate Agents today to arrange an internal viewing and discover everything this stunning home has to offer.

## Features

- Two bedrooms
- Semi deatched property
- Gas central heating
- Ideal first time purchase
- uPVC double glazing
- Modern dining kitchen
- Driveway and gardens
- Quiet Davyhulme location
- Well presented
- Viewing essential