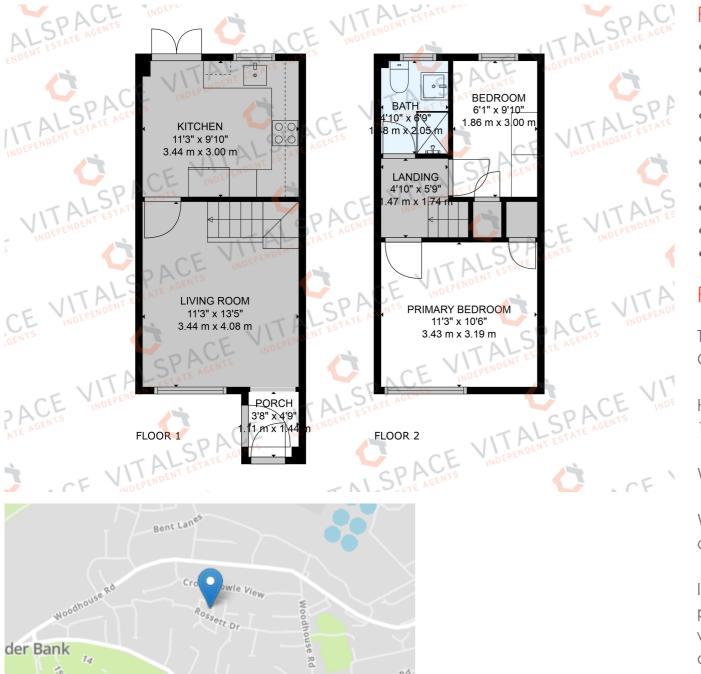

## Rossett Drive, Davyhulme, M41 8DY

\*\*VIDEO TOUR\*\* - \*\*IDEAL FIRST PURCHASE\*\* - VITALSPACE ESTATE AGENTS are delighted to bring to the market this exceptionally well presented TWO BEDROOM semi-detached property, located in a sought-after residential area nestled between both Davyhulme Road and Woodhouse Road. This property offers a thoughtfully designed accommodation, featuring an entrance porch, a generously sized living room alongside a spacious modern dining kitchen. The kitchen itself is fitted with an array of contemporary high gloss wall and base units and provides ample space for a dining table and chairs, perfect for everyday living and entertaining. Stairs rise to the first floor where two generously sized bedrooms can be found and a contemporary three-piece tiled shower room. Externally, the front of the property boasts a shaped garden with alongside a driveway that offers excellent off road parking. To the rear, there is a beautifully landscaped, low maintenance garden with a seating area, perfect for enjoying outdoor dining or relaxation during those summer months. Conveniently situated close to well regarded schools, local amenities, excellent transport links and within easy reach of Urmston Retail Park, the M60, and M62. Contact VitalSpace Estate Agents today to arrange an internal viewing and discover everything this stunning home has to offer.