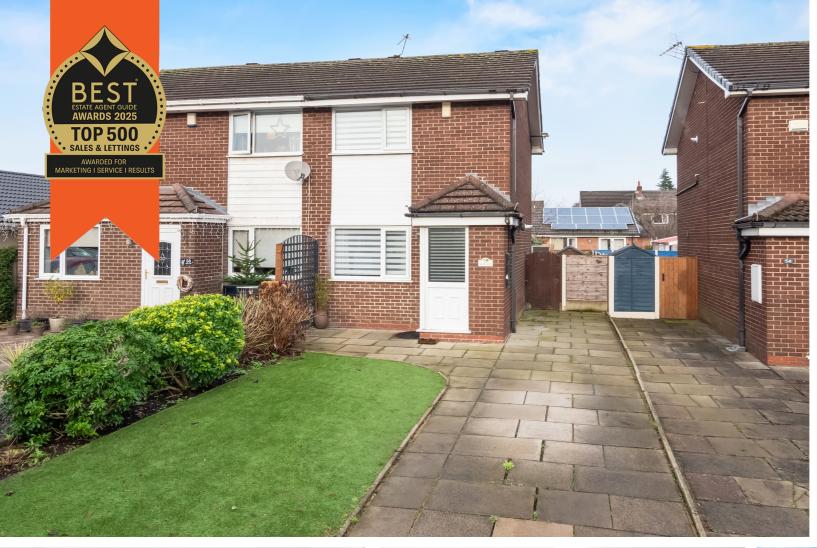

ROSSETT DRIVE DAVYHULME

£260,000

2 BEDROOMS

1 BATHROOM

1 RECEPTION

EPC GRADE:- TBC

## Rossett Drive, Davyhulme, M41 8DY

\*\*VIDEO TOUR\*\* - \*\*IDEAL FIRST PURCHASE\*\* - VITALSPACE ESTATE AGENTS are delighted to bring to the market this exceptionally well presented TWO BEDROOM semi-detached property, located in a sought-after residential area nestled between both Davyhulme Road and Woodhouse Road. This property offers a thoughtfully designed accommodation, featuring an entrance porch, a generously sized living room alongside a spacious modern dining kitchen. The kitchen itself is fitted with an array of contemporary high gloss wall and base units and provides ample space for a dining table and chairs, perfect for everyday living and entertaining. Stairs rise to the first floor where two generously sized bedrooms can be found and a contemporary three-piece tiled shower room. Externally, the front of the property boasts a shaped garden with alongside a driveway that offers excellent off road parking. To the rear, there is a beautifully landscaped, low maintenance garden with a seating area, perfect for enjoying outdoor dining or relaxation during those summer months. Conveniently situated close to well regarded schools, local amenities, excellent transport links and within easy reach of Urmston Retail Park, the M60, and M62. Contact VitalSpace Estate Agents today to arrange an internal viewing and discover everything this stunning home has to offer.