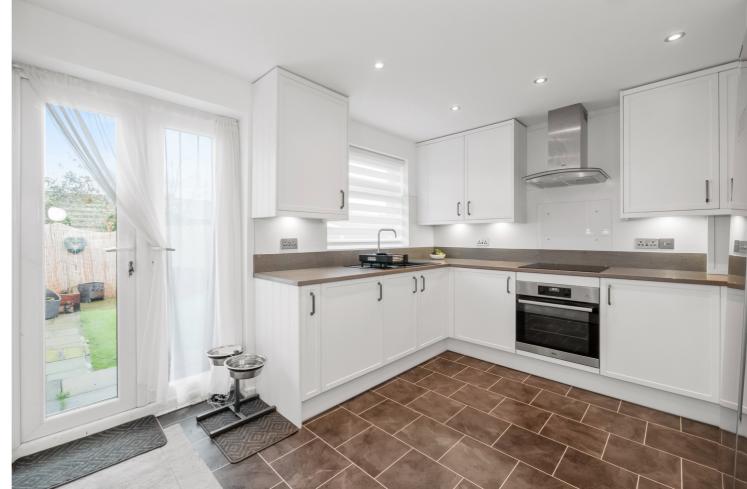

## Rossett Drive, Davyhulme, M41 8DY

\*\*VIDEO TOUR\*\* - \*\*IDEAL FIRST PURCHASE\*\* - VITALSPACE ESTATE AGENTS are delighted to bring to the market this exceptionally well presented TWO BEDROOM semi-detached property, located in a sought-after residential area nestled between both Davyhulme Road and Woodhouse Road. This property offers a thoughtfully designed accommodation, featuring an entrance porch, a generously sized living room alongside a spacious modern dining kitchen. The kitchen itself is fitted with an array of contemporary high gloss wall and base units and provides ample space for a dining table and chairs, perfect for everyday living and entertaining. Stairs rise to the first floor where two generously sized bedrooms can be found and a contemporary three-piece tiled shower room. Externally, the front of the property boasts a shaped garden with alongside a driveway that offers excellent off road parking. To the rear, there is a beautifully landscaped, low maintenance garden with a seating area, perfect for enjoying outdoor dining or relaxation during those summer months. Conveniently situated close to well regarded schools, local amenities, excellent transport links and within easy reach of Urmston Retail Park, the M60, and M62. Contact VitalSpace Estate Agents today to arrange an internal viewing and discover everything this stunning home has to offer.

## Features

- Two bedrooms
- Semi deatched property
- Gas central heating
- Ideal first time purchase
- uPVC double glazing
- Modern dining kitchen
- Driveway and gardens
- Quiet Davyhulme location
- Well presented
- Viewing essential