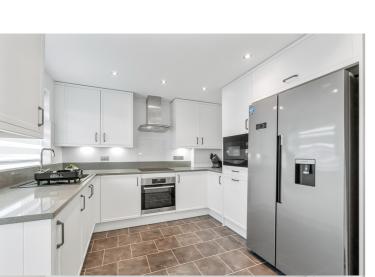

## Rossett Drive, Davyhulme, M41 8DY

\*\*VIDEO TOUR\*\* - \*\*IDEAL FIRST PURCHASE\*\* - VITALSPACE ESTATE AGENTS are delighted to bring to the market this exceptionally well presented TWO BEDROOM semi-detached property, located in a sought-after residential area nestled between both Davyhulme Road and Woodhouse Road. This property offers a thoughtfully designed accommodation, featuring an entrance porch, a generously sized living room alongside a spacious modern dining kitchen. The kitchen itself is fitted with an array of contemporary high gloss wall and base units and provides ample space for a dining table and chairs, perfect for everyday living and entertaining. Stairs rise to the first floor where two generously sized bedrooms can be found and a contemporary three-piece tiled shower room. Externally, the front of the property boasts a shaped garden with alongside a driveway that offers excellent off road parking. To the rear, there is a beautifully landscaped, low maintenance garden with a seating area, perfect for enjoying outdoor dining or relaxation during those summer months. Conveniently situated close to well regarded schools, local amenities, excellent transport links and within easy reach of Urmston Retail Park, the M60, and M62. Contact VitalSpace Estate Agents today to arrange an internal viewing and discover everything this stunning home has to offer.

## Features

- Two bedrooms
- Semi deatched property
- Gas central heating
- Ideal first time purchase
- uPVC double glazing
- Modern dining kitchen
- Driveway and gardens
- Quiet Davyhulme location
- Well presented
- Viewing essential