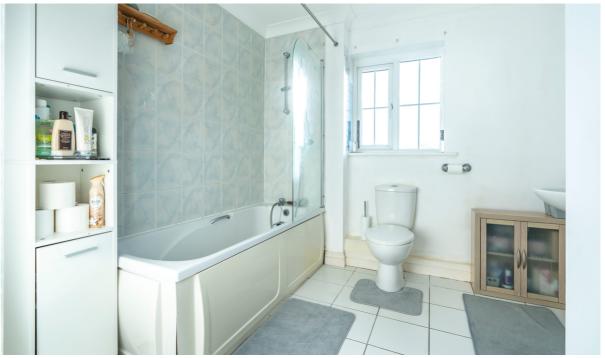

#### **FAMILY BATHROOM**

11' 8" (maximum) x 8' 5" (maximum) (3.56m x 2.57m)

Being fitted with a three piece suite comprising panelled bath, push button WC, pedestal wash hand basin with tiled splashback, tiled floor, radiator, coved cornice, ceiling recessed lighting, obscure glazed window to front elevation.