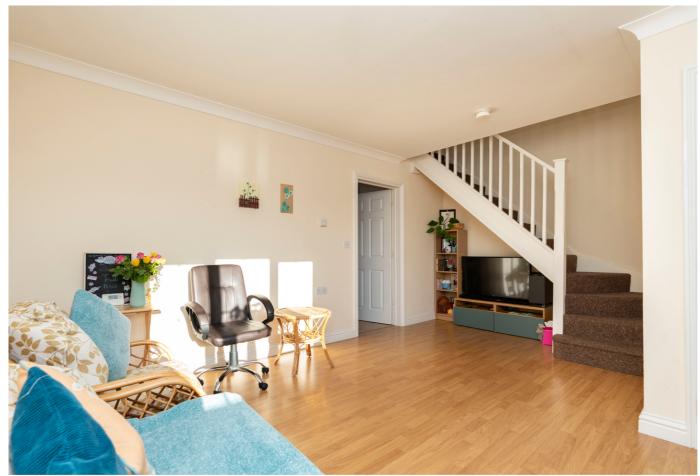

#### LOUNGE

13' 0" x 17' 0" (including staircase) (3.96m x 5.18m)
Having window to front elevation, radiator, wood effect laminate flooring, TV aerial point, ceiling light point, wall mounted central heating thermostat.