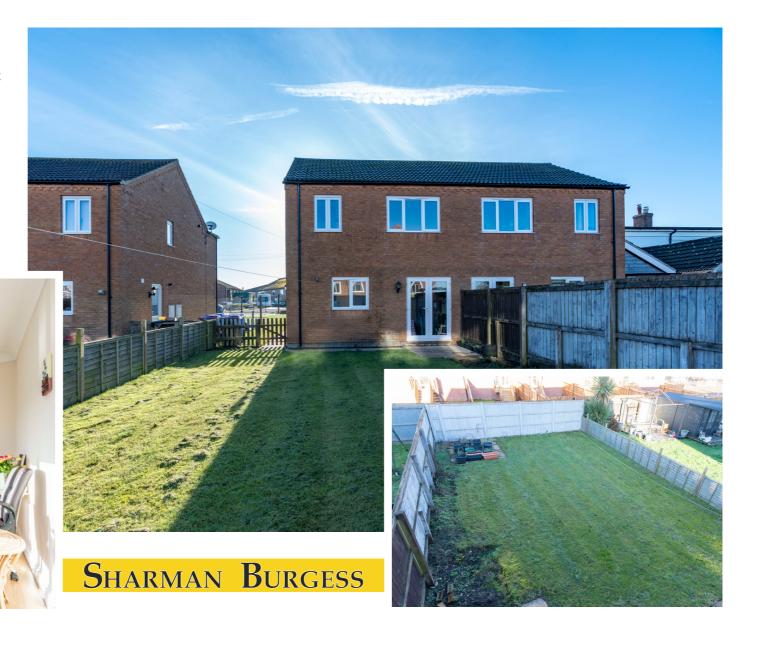

scure glazed front entrance door, wood effect laminate flooring, window to side elevation, coved cornice, ceiling light point.

#### GROUND FLOOR CLOAKROOM

Being fitted with a two piece suite comprising push button WC, pedestal wash hand basin with tiled splashback, tiled floor, radiator, coved cornice, ceiling recessed lighting, obscure glazed window to front elevation, extractor fan.

A semi-detached property situated in the highly sought after village of Butterwick, being offered for sale with NO ONWARD CHAIN. Accommodation comprises an entrance hall, ground floor cloakroom, lounge and kitchen diner. To the first floor are three bedrooms and a family bathroom. Further benefits include a block paved driveway, gas central heating, uPVC double glazing and an enclosed garden to the rear.









#### LOUNGE

13' 0" x 17' 0" (including staircase) (3.96m x 5.18m)
Having window to front elevation, radiator, wood effect laminate flooring, TV aerial point, ceiling light point, wall mounted central heating thermostat.

#### KITCHEN DINER

17' 1" x 10' 9" (5.21m x 3.28m)

Having roll edge work surfaces with tiled splashbacks, stainless steel sink and drainer with mixer tap, range of base level storage units, drawer units and matching eye level wall units, space for twin height fridge freezer, plumbing for automatic washing machine, integrated oven and grill, four ring gas hob with stainless steel fume extractor above, tiled floor, two radiators, coved cornice, ceiling light point, additional ceiling recessed lighting to kitchen area, French doors leading out to the the garden, fu