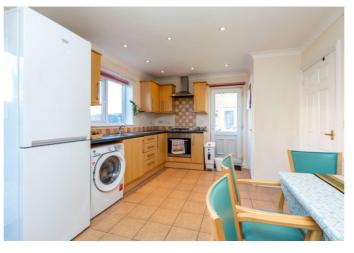

#### KITCHEN DINER

17' 1" x 10' 9" (5.21m x 3.28m)

Having roll edge work surfaces with tiled splashbacks, stainless steel sink and drainer with mixer tap, range of base level storage units, drawer units and matching eye level wall units, space for twin height fridge freezer, plumbing for automatic washing machine, integrated oven and grill, four ring gas hob with stainless steel fume extractor above, tiled floor, two radiators, coved cornice, ceiling light point, additional ceiling recessed lighting to kitchen area, French doors leading out to the the garden, further side entrance door.