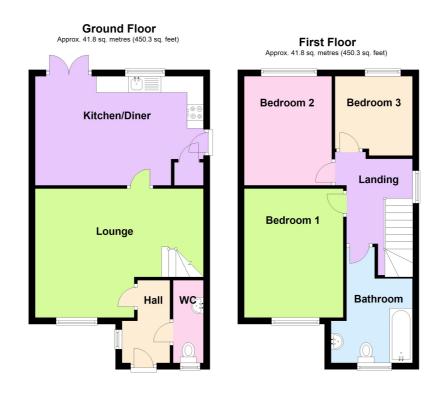

#### **ACCOMMODATION**

#### **ENTRANCE HALL**

Having partially obscure glazed front entrance door, wood effect laminate flooring, window to side elevation, coved cornice, ceiling light point.

#### GROUND FLOOR CLOAKROOM

Being fitted with a two piece suite comprising push button WC, pedestal wash hand basin with tiled splashback, tiled floor, radiator, coved cornice, ceiling recessed lighting, obscure glazed window to front elevation, extractor fan.

#### LOUNGE

13' 0" x 17' 0" (including staircase) (3.96m x 5.18m)
Having window to front elevation, radiator, wood effect laminate flooring, TV aerial point, ceiling light point, wall mounted central heating thermostat.

#### KITCHEN DINER

17' 1" x 10' 9" (5.21m x 3.28m)

Having roll edge work surfaces with tiled splashbacks, stainless steel sink and drainer with mixer tap, range of base level storage units, drawer units and matching eye level wall units, space for twin height fridge freezer, plumbing for automatic washing machine, integrated oven and grill, four ring gas hob with stainless steel fume extractor above, tiled floor, two radiators, coved cornice, ceiling light point, additional ceiling recessed lighting to kitchen area, French doors leading out to the the garden, further side entrance door.

#### FIRST FLOOR LANDING

Having window to side elevation, access to loft space, coved cornice, ceiling light point, wood effect laminate flooring.

#### BEDROOM ONE

12' 9" (maximum) x 10' 0" (maximum) (3.89m x 3.05m)
Having window to front elevation, radiator, coved cornice, ceiling light point, wood effect laminate flooring.

#### **BEDROOM TWO**

10' 9" x 8' 9" (3.28m x 2.67m)

Having window to rear elevation, radiator, coved cornice, ceiling light point.

#### BEDROOM THREE

7' 4" (maximum) x 7' 9" (maximum) (2.24m x 2.36m)

Having window to rear elevation, radiator, coved cornice, ceiling light point.

#### **FAMILY BATHROOM**

11' 8" (maximum) x 8' 5" (maximum) (3.56m x 2.57m)

Being fitted with a three piece suite comprising panelled bath, push button WC, pedestal wash hand basin with tiled splashback, tiled floor, radiator, coved cornice, ceiling recessed lighting, obscure glazed window to front elevation.