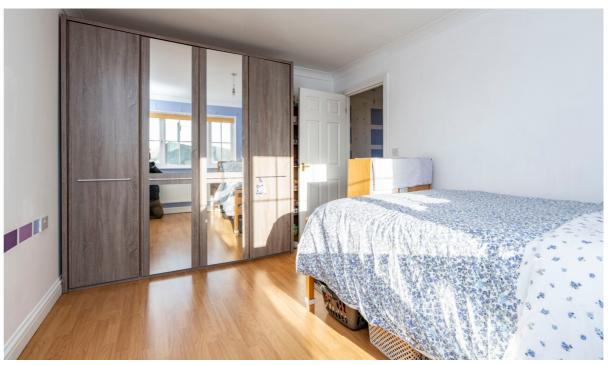

#### BEDROOM ONE

12' 9" (maximum) x 10' 0" (maximum) (3.89m x 3.05m)
Having window to front elevation, radiator, coved cornice, ceiling light point, wood effect laminate flooring.

#### **BEDROOM TWO**

10' 9" x 8' 9" (3.28m x 2.67m)

Having window to rear elevation, radiator, coved cornice, ceiling light point.

#### BEDROOM THREE

7' 4" (maximum) x 7' 9" (maximum) (2.24m x 2.36m)

Having window to rear elevation, radiator, coved cornice, ceiling light point.