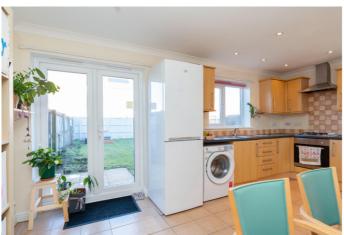

#### KITCHEN DINER

17' 1" x 10' 9" (5.21m x 3.28m)

Having roll edge work surfaces with tiled splashbacks, stainless steel sink and drainer with mixer tap, range of base level storage units, drawer units and matching eye level wall units, space for twin height fridge freezer, plumbing for automatic washing machine, integrated oven and grill, four ring gas hob with stainless steel fume extractor above, tiled floor, two radiators, coved cornice, ceiling light point, additional ceiling recessed lighting to kitchen area, French doors leading out to the the garden, further side entrance door.