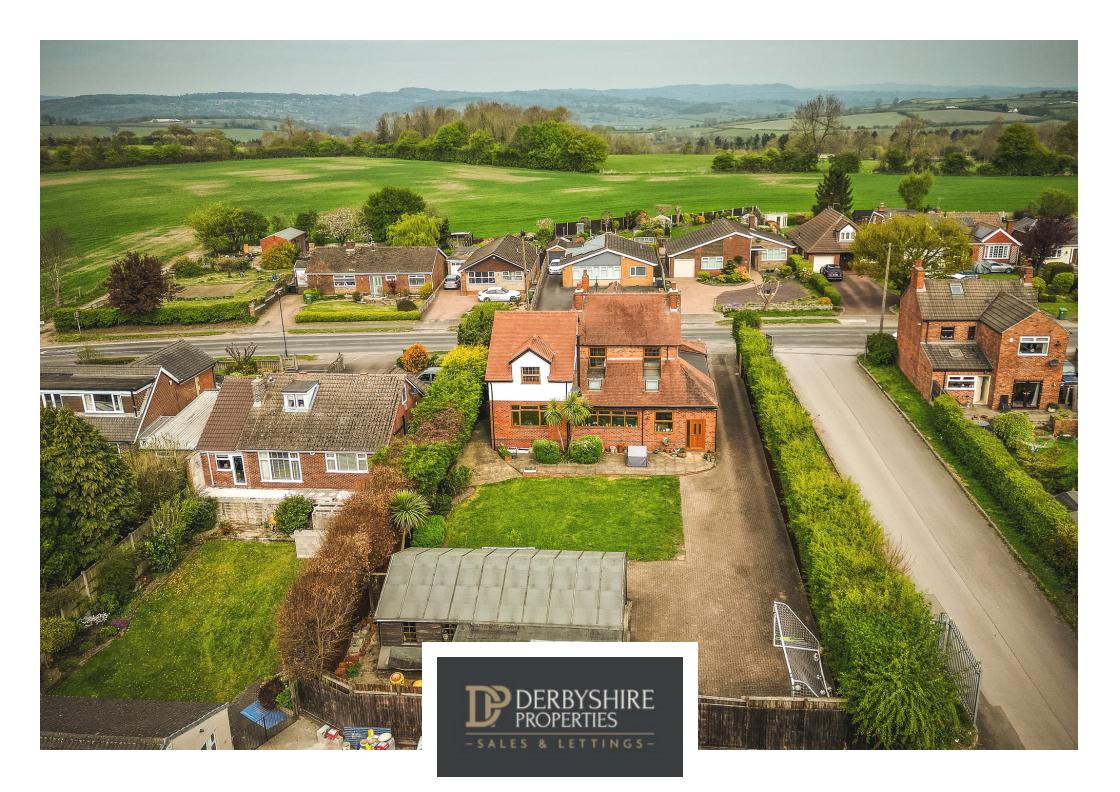

Heage Road, RIPLEY, Derbyshire DE5 3GH £575,000 - Freehold

## PROPERTY DESCRIPTION

Derbyshire Properties is pleased to present this substantial detached residence for sale, which benefits from numerous extensions. Conveniently located between the towns of Ripley and Belper, the property sits on a sizable plot that offers ample parking, a family garden, and a large detached garage capable of accommodating four vehicles.