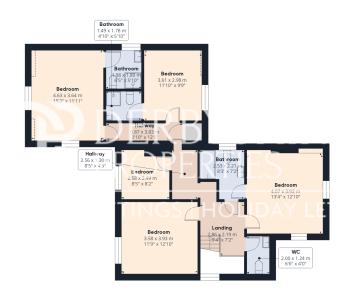

Internally, the spacious living accommodation includes a light and airy open-plan living room, a dining room/games room, a home gymnasium, a snug, a guest cloakroom, an inner lobby, a kitchen, a breakfast room, and an inner hallway. On the first floor, the spacious landing provides access to all five bedrooms, as well as the family bathroom, a separate WC, and two ensuite bathrooms.

## **POINTS OF INTEREST**

- 5 bedrooms & 3 En-Suites
- Bar & Games room
- Extended and Improved throughout
- Detached House with Large driveway and triple garage
- 4 Reception Rooms
- Open plan kitchen with integrated appliances & breakfast bar
- Sought after location

Floor 1 Building 1

Approximate total area<sup>(1)</sup>

300.64 m<sup>2</sup> 3236.03 ft<sup>2</sup>

## Reduced headroom

0.5 m<sup>2</sup> 5.36 ft<sup>2</sup>

Garage 9.9x 5x2 m 311 x 17.9°

Ground Floor Building 2

(1) Excluding balconies and terraces

Reduced headroom

----- Below 1.5 m/5 ft

While every attempt has been made to ensure accuracy, all measurements are approximate, not to scale. This floor plan is for illustrative purposes only.