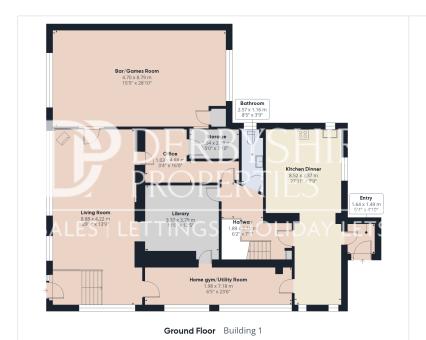

Internally, the spacious living accommodation includes a light and airy open-plan living room, a dining room/games room, a home gymnasium, a snug, a guest cloakroom, an inner lobby, a kitchen, a breakfast room, and an inner hallway. On the first floor, the spacious landing provides access to all five bedrooms, as well as the family bathroom, a separate WC, and two ensuite bathrooms.

## **POINTS OF INTEREST**

- 5 bedrooms & 3 En-Suites
- Bar & Games room
- Extended and Improved throughout
- Detached House with Large driveway and triple garage
- 4 Reception Rooms
- Open plan kitchen with integrated appliances & breakfast bar
- Sought after location

Floor 1 Building 1

Approximate total area<sup>(1)</sup>

300.64 m<sup>2</sup> 3236.03 ft<sup>2</sup>

## Reduced headroom

0.5 m<sup>2</sup> 5.36 ft<sup>2</sup>

Garage 9.9x 5x2 m 311 x 17.9°

Ground Floor Building 2

(1) Excluding balconies and terraces

Reduced headroom

----- Below 1.5 m/5 ft

While every attempt has been made to ensure accuracy, all measurements are approximate, not to scale. This floor plan is for illustrative purposes only.