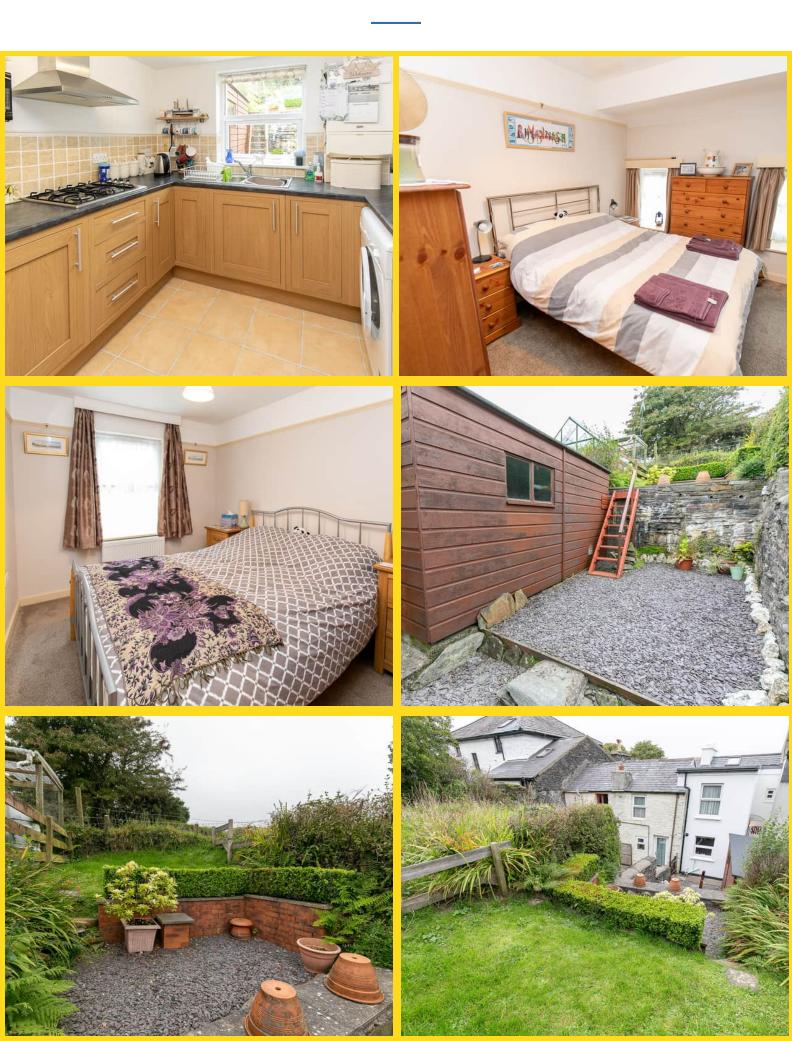

## **PROPERTY DESCRIPTION**

ACCOMMODATION Heatherside, located on Main Road in Foxdale, is a well-maintained mid-terraced cottage that has undergone significant renovations, making it an ideal "lock up and leave" home. The property features a well-appointed kitchen, a cozy front-facing lounge, two double bedrooms, and a bathroom. To the rear, a charming tiered garden with a substantial shed provides additional outdoor space and storage. With no onward chain, Heatherside offers convenience and peace of mind for those seeking a move-in-ready cottage in a quiet, rural setting.

## FEATURES

- Mid Terrace Cottage
- Gas Fired Central Heating
- Double Glazing Throughout

- Major Renovation Works Completed
- Tiered Garden to the Rear
- Close to Amenities and Primary School

Property Images