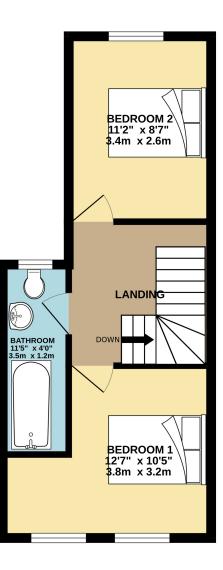

## **FLOORPLAN**

**R** manxmove

1ST FLOOR 324 sq.ft. (30.1 sq.m.) approx.

õ KITCHEN 12'9" x 8'7" 3.9m x 2.6m ITRANCE HALL LOUNGE 14'4" x 8'7" 4.4m x 2.6m

GROUND FLOOR 286 sq.ft. (26.6 sq.m.) approx.

> TOTAL FLOOR AREA: 611 sq.ft. (56.7 sq.m.) approx. Whilst every attempt has been made to ensure the accuracy of the floorplan contained here, measurements of doors, windows, rooms and any other items are approximate and no responsibility is taken for any error, omission or mis-statement. This plan is for illustrative purposes only and should be used as such by any prospective purchaser. The services, systems and appliances shown have not been tested and no guarantee as to their operability or efficiency can be given. Made with Metropix #2024