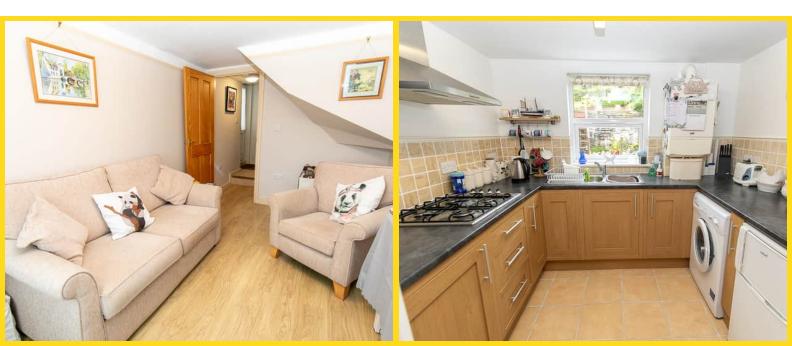

## **PROPERTY DESCRIPTION**

ACCOMMODATION Heatherside, located on Main Road in Foxdale, is a well-maintained mid-terraced cottage that has undergone significant renovations, making it an ideal "lock up and leave" home. The property features a well-appointed kitchen, a cozy front-facing lounge, two double bedrooms, and a bathroom. To the rear, a charming tiered garden with a substantial shed provides additional outdoor space and storage. With no onward chain, Heatherside offers convenience and peace of mind for those seeking a move-in-ready cottage in a quiet, rural setting.