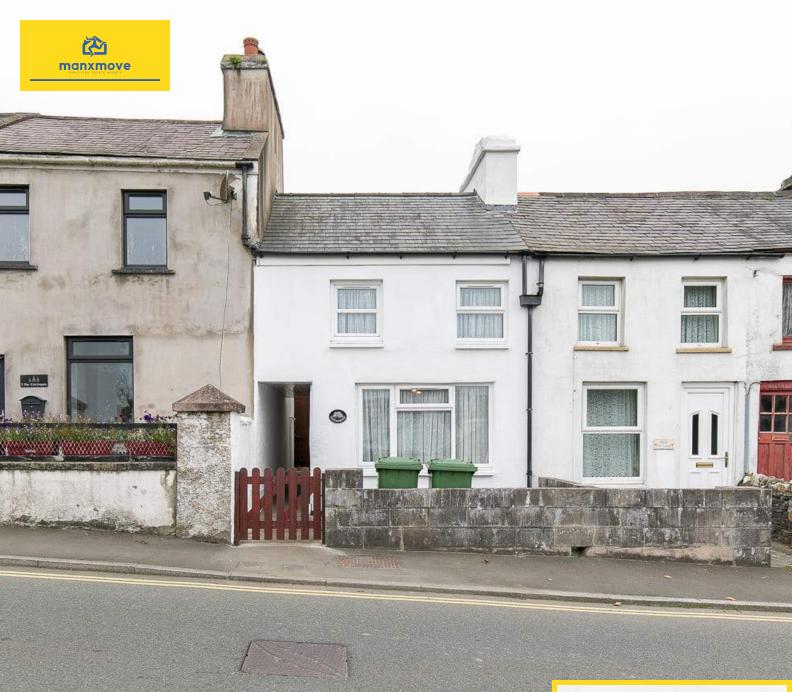

## Heatherside, Main Road, Foxdale, Isle of Man. IM4 3EG

Recently renovated cottage located in Foxdale, with two double bedrooms and a tiered rear garden. It is a fantastic affordable property for investors and first time buyers.

## **PROPERTY DESCRIPTION**

ACCOMMODATION Heatherside, located on Main Road in Foxdale, is a well-maintained mid-terraced cottage that has undergone significant renovations, making it an ideal "lock up and leave" home. The property features a well-appointed kitchen, a cozy front-facing lounge, two double bedrooms, and a bathroom. To the rear, a charming tiered garden with a substantial shed provides additional outdoor space and storage. With no onward chain, Heatherside offers convenience and peace of mind for those seeking a move-in-ready cottage in a quiet, rural setting.

## FEATURES

- Mid Terrace Cottage
- Gas Fired Central Heating
- Double Glazing Throughout

- Major Renovation Works Completed
- Tiered Garden to the Rear
- Close to Amenities and Primary School

Property Images