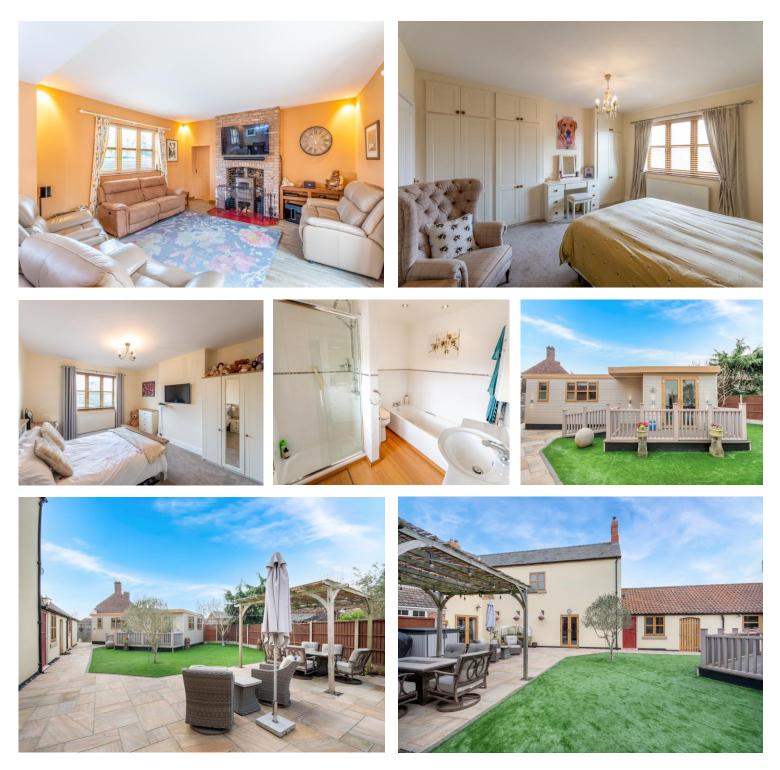

An extraordinary opportunity to acquire an extensive FIVE BEDROOM period property, dating back to the 19<sup>th</sup> Century, and sympathetically extended over the years. Set over two storeys and measuring a substantial 2529 sq ft., the family orientated ground floor accommodation briefly comprises of a welcoming entrance hall, breakfast kitchen, garden room, ground floor WC, dining room, lounge, and a characterful living space with vaulted ceilings and exposed original beams, currently utilised as a guest bedroom. To the first floor, a sizeable landing, master bedroom complete with master en suite, three further bedrooms and a family bathroom. Further accommodation lies in a recently built, self- contained annexe, consisting of an open plan kitchen lounge diner, ONE DOUBLE BEDROOM and a wet room, lending itself to a family that have relatives stay with them, or may wish to make an income from the accommodation as an Airbnb. The annexe, known as Rose Cottage is currently advertised on Booking.com with use of the balcony, WiFi, driveway and a section of the garden, appealing especially to local contractors. The owners charge £115 per night at present, offering a discount for extended stays, amounting to a gross earning potential of more than £40,000 per annum. Space and infrastructure also exist to allow the purchaser to convert the attached wood store and workshop into additional accommodation, subject to the necessary planning consents. Outside, parking is well catered for on a maple driveway to the frontage, which features a unique water well, whilst an enclosed, low maintenance garden with several rainbow sandstone seating areas resides to the rear. Set in the heart of the idyllic village of Rampton, the well placed plot enjoys close proximity to the village Post Office, and a popular village pub. Rampton Primary School, having most recently achieved a good Ofsted rating, is just a brief drive away. The bustling market town of Retford is easily accessible via Grove Road, hosting a wealth of amenities, recreational f

- An Enclosed, Low Maintenance Rear Garden with Several Rainbow Sandstone Seating Areas
- Located in the Heart of the Idyllic Village of Rampton
- Close Proximity to a Village Post Office, Popular Village Pub, Rampton Primary School & Retford
- Council Tax Band: D EPC Rating: E