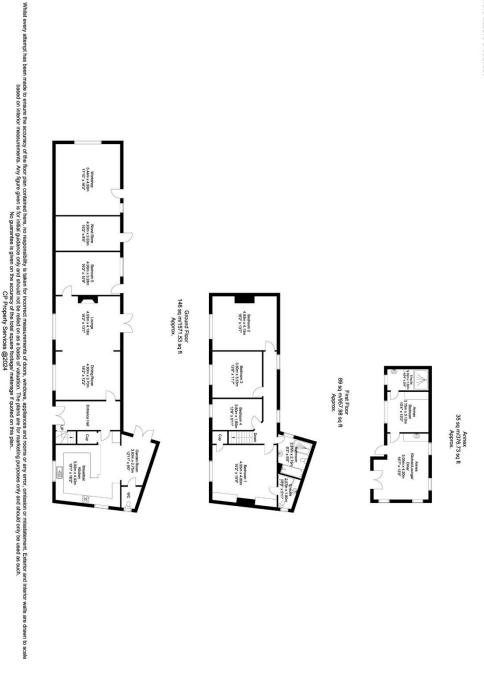

An extraordinary opportunity to acquire an extensive FIVE BEDROOM period property, dating back to the 19<sup>th</sup> Century, and sympathetically extended over the years. Set over two storeys and measuring a substantial 2529 sq ft., the family orientated ground floor accommodation briefly comprises of a welcoming entrance hall, breakfast kitchen, garden room, ground floor WC, dining room, lounge, and a characterful living space with vaulted ceilings and exposed original beams, currently utilised as a guest bedroom. To the first floor, a sizeable landing, master bedroom complete with master en suite, three further bedrooms and a family bathroom. Further accommodation lies in a recently built, self- contained annexe, consisting of an open plan kitchen lounge diner, ONE DOUBLE BEDROOM and a wet room, lending itself to a family that have relatives stay with them, or may wish to make an income from the accommodation as an Airbnb. The annexe, known as Rose Cottage is currently advertised on Booking.com with use of the balcony, WiFi, driveway and a section of the garden, appealing especially to local contractors. The owners charge £115 per night at present, offering a discount for extended stays, amounting to a gross earning potential of more than £40,000 per annum. Space and infrastructure also exist to allow the purchaser to convert the attached wood store and workshop into additional accommodation, subject to the necessary planning consents. Outside, parking is well catered for on a maple driveway to the frontage, which features a unique water well, whilst an enclosed, low maintenance garden with several rainbow sandstone seating areas resides to the rear. Set in the heart of the idyllic village of Rampton, the well placed plot enjoys close proximity to the village Post Office, and a popular village pub. Rampton Primary School, having most recently achieved a good Ofsted rating, is just a brief drive away. The bustling market town of Retford is easily accessible via Grove Road, hosting a wealth of amenities, recreational f

Property & Estates Consulting 11 Grove Street, Retford DN22 6JP

01777 566400 www.alexanderjacob.co.uk

Annex 35 sq m/376.73 sq ft Approx.

First Floor 89 sq m/957.98 sq ft Approx.

Whilst every attempt has been made to ensure the accuracy of the floor plan contained here, no responsibility is taken for incorrect measurements of doors, windows, appliances and rooms or any error, omission or misstatement. Exterior and interior walls are drawn to scale based on interior measurements. Any figure given is for initial guidance only and should on to be relied on as a basis of valuation. The plans are for marketing purposes only and should only be used as such. No guarantee is given on the accuracy of the total square tootage/ metarage if quoted on this plan. CP Property Services @2024