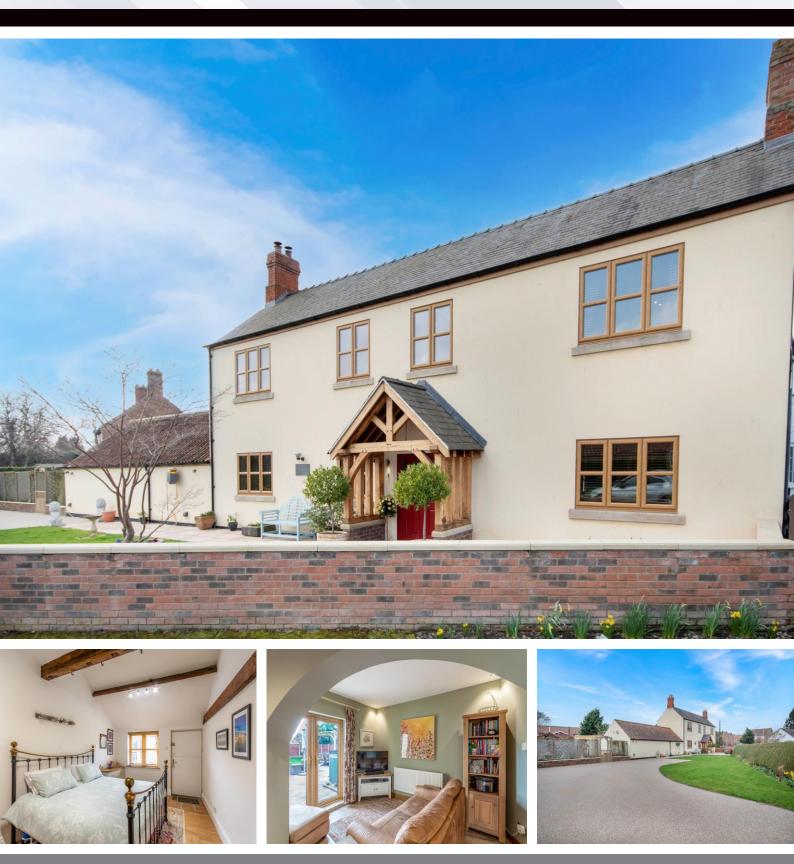

## Treswell Road Rampton, Retford

Extensive FIVE BEDROOM Period Property Dating Back to the 19<sup>th</sup> Century

An extraordinary opportunity to acquire an extensive FIVE BEDROOM period property, dating back to the 19<sup>th</sup> Century, and sympathetically extended over the years. Set over two storeys and measuring a substantial 2529 sq ft., the family orientated ground floor accommodation briefly comprises of a welcoming entrance hall, breakfast kitchen, garden room, ground floor WC, dining room, lounge, and a characterful living space with vaulted ceilings and exposed original beams, currently utilised as a guest bedroom. To the first floor, a sizeable landing, master bedroom complete with master en suite, three further bedrooms and a family bathroom. Further accommodation lies in a recently built, self- contained annexe, consisting of an open plan kitchen lounge diner, ONE DOUBLE BEDROOM and a wet room, lending itself to a family that have relatives stay with them, or may wish to make an income from the accommodation as an Airbnb. The annexe, known as Rose Cottage is currently advertised on Booking.com with use of the balcony, WiFi, driveway and a section of the garden, appealing especially to local contractors. The owners charge £115 per night at present, offering a discount for extended stays, amounting to a gross earning potential of more than £40,000 per annum. Space and infrastructure also exist to allow the purchaser to convert the attached wood store and workshop into additional accommodation, subject to the necessary planning consents. Outside, parking is well catered for on a maple driveway to the frontage, which features a unique water well, whilst an enclosed, low maintenance garden with several rainbow sandstone seating areas resides to the rear. Set in the heart of the idyllic village of Rampton, the well placed plot enjoys close proximity to the village Post Office, and a popular village pub. Rampton Primary School, having most recently achieved a good Ofsted rating, is just a brief drive away. The bustling market town of Retford is easily accessible via Grove Road, hosting a wealth of amenities, recreational f

### **Property Overview**

- THREE RECEPTION ROOMS
- Self- Contained ONE DOUBLE BEDROOM Annexe Currently Achieving £115 Per Night on Booking.com
- Space & Infrastructure to Covert the Attached Wood Store & Workshop into Additional Accommodation
- Ample Driveway Accommodating Multiple Large Vehicles

- An Enclosed, Low Maintenance Rear Garden with Several Rainbow Sandstone Seating Areas
- Located in the Heart of the Idyllic Village of Rampton
- Close Proximity to a Village Post Office, Popular Village Pub, Rampton Primary School & Retford
- Council Tax Band: D EPC Rating: E