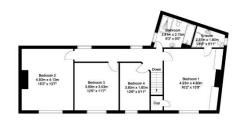

An extraordinary opportunity to acquire an extensive FIVE BEDROOM period property, dating back to the 19<sup>th</sup> Century, and sympathetically extended over the years. Set over two storeys and measuring a substantial 2529 sq ft., the family orientated ground floor accommodation briefly comprises of a welcoming entrance hall, breakfast kitchen, garden room, ground floor WC, dining room, lounge, and a characterful living space with vaulted ceilings and exposed original beams, currently utilised as a guest bedroom. To the first floor, a sizeable landing, master bedroom complete with master en suite, three further bedrooms and a family bathroom. Further accommodation lies in a recently built, self- contained annexe, consisting of an open plan kitchen lounge diner, ONE DOUBLE BEDROOM and a wet room, lending itself to a family that have relatives stay with them, or may wish to make an income from the accommodation as an Airbnb. The annexe, known as Rose Cottage is currently advertised on Booking.com with use of the balcony, WiFi, driveway and a section of the garden, appealing especially to local contractors. The owners charge £115 per night at present, offering a discount for extended stays, amounting to a gross earning potential of more than £40,000 per annum. Space and infrastructure also exist to allow the purchaser to convert the attached wood store and workshop into additional accommodation, subject to the necessary planning consents. Outside, parking is well catered for on a maple driveway to the frontage, which features a unique water well, whilst an enclosed, low maintenance garden with several rainbow sandstone seating areas resides to the rear. Set in the heart of the idyllic village of Rampton, the well placed plot enjoys close proximity to the village Post Office, and a popular village pub. Rampton Primary School, having most recently achieved a good Ofsted rating, is just a brief drive away. The bustling market town of Retford is easily accessible via Grove Road, hosting a wealth of amenities, recreational f

Property & Estates Consulting 11 Grove Street, Retford DN22 6JP

01777 566400 www.alexanderjacob.co.uk

Annex 35 sq m/376.73 sq ft Approx.

First Floor 89 sq m/957.98 sq ft Approx.

Whilst every attempt has been made to ensure the accuracy of the floor plan contained here, no responsibility is taken for incorrect measurements of doors, windows, appliances and rooms or any error, omission or misstatement. Exterior and interior walls are drawn to scale based on interior measurements. Any figure given is for initial guidance only and should on to be relied on as a basis of valuation. The plans are for marketing purposes only and should only be used as such. No guarantee is given on the accuracy of the total square tootage/ metarage if quoted on this plan. CP Property Services @2024