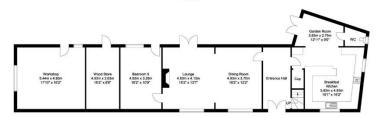

An extraordinary opportunity to acquire an extensive FIVE BEDROOM period property, dating back to the 19<sup>th</sup> Century, and sympathetically extended over the years. Set over two storeys and measuring a substantial 2529 sq ft., the family orientated ground floor accommodation briefly comprises of a welcoming entrance hall, breakfast kitchen, garden room, ground floor WC, dining room, lounge, and a characterful living space with vaulted ceilings and exposed original beams, currently utilised as a guest bedroom. To the first floor, a sizeable landing, master bedroom complete with master en suite, three further bedrooms and a family bathroom. Further accommodation lies in a recently built, self- contained annexe, consisting of an open plan kitchen lounge diner, ONE DOUBLE BEDROOM and a wet room, lending itself to a family that have relatives stay with them, or may wish to make an income from the accommodation as an Airbnb. The annexe, known as Rose Cottage is currently advertised on Booking.com with use of the balcony, WiFi, driveway and a section of the garden, appealing especially to local contractors. The owners charge £115 per night at present, offering a discount for extended stays, amounting to a gross earning potential of more than £40,000 per annum. Space and infrastructure also exist to allow the purchaser to convert the attached wood store and workshop into additional accommodation, subject to the necessary planning consents. Outside, parking is well catered for on a maple driveway to the frontage, which features a unique water well, whilst an enclosed, low maintenance garden with several rainbow sandstone seating areas resides to the rear. Set in the heart of the idyllic village of Rampton, the well placed plot enjoys close proximity to the village Post Office, and a popular village pub. Rampton Primary School, having most recently achieved a good Ofsted rating, is just a brief drive away. The bustling market town of Retford is easily accessible via Grove Road, hosting a wealth of amenities, recreational f

Property & Estates Consulting 11 Grove Street, Retford DN22 6JP

01777 566400 www.alexanderjacob.co.uk

Annex 35 sq m/376.73 sq ft Approx.

First Floor 89 sq m/957.98 sq ft Approx.

Whilst every attempt has been made to ensure the accuracy of the floor plan contained here, no responsibility is taken for incorrect measurements of doors, windows, appliances and rooms or any error, omission or misstatement. Exterior and interior walls are drawn to scale based on interior measurements. Any figure given is for initial guidance only and should on to be relied on as a basis of valuation. The plans are for marketing purposes only and should only be used as such. No guarantee is given on the accuracy of the total square tootage/ metarage if quoted on this plan. CP Property Services @2024