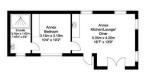

An extraordinary opportunity to acquire an extensive FIVE BEDROOM period property, dating back to the 19<sup>th</sup> Century, and sympathetically extended over the years. Set over two storeys and measuring a substantial 2529 sq ft., the family orientated ground floor accommodation briefly comprises of a welcoming entrance hall, breakfast kitchen, garden room, ground floor WC, dining room, lounge, and a characterful living space with vaulted ceilings and exposed original beams, currently utilised as a guest bedroom. To the first floor, a sizeable landing, master bedroom complete with master en suite, three further bedrooms and a family bathroom. Further accommodation lies in a recently built, self- contained annexe, consisting of an open plan kitchen lounge diner, ONE DOUBLE BEDROOM and a wet room, lending itself to a family that have relatives stay with them, or may wish to make an income from the accommodation as an Airbnb. The annexe, known as Rose Cottage is currently advertised on Booking.com with use of the balcony, WiFi, driveway and a section of the garden, appealing especially to local contractors. The owners charge £115 per night at present, offering a discount for extended stays, amounting to a gross earning potential of more than £40,000 per annum. Space and infrastructure also exist to allow the purchaser to convert the attached wood store and workshop into additional accommodation, subject to the necessary planning consents. Outside, parking is well catered for on a maple driveway to the frontage, which features a unique water well, whilst an enclosed, low maintenance garden with several rainbow sandstone seating areas resides to the rear. Set in the heart of the idyllic village of Rampton, the well placed plot enjoys close proximity to the village Post Office, and a popular village pub. Rampton Primary School, having most recently achieved a good Ofsted rating, is just a brief drive away. The bustling market town of Retford is easily accessible via Grove Road, hosting a wealth of amenities, recreational f

Property & Estates Consulting 11 Grove Street, Retford DN22 6JP

01777 566400 www.alexanderjacob.co.uk

Annex 35 sq m/376.73 sq ft Approx.

First Floor 89 sq m/957.98 sq ft Approx.

Whilst every attempt has been made to ensure the accuracy of the floor plan contained here, no responsibility is taken for incorrect measurements of doors, windows, appliances and rooms or any error, omission or misstatement. Exterior and interior walls are drawn to scale based on interior measurements. Any figure given is for initial guidance only and should on to be relied on as a basis of valuation. The plans are for marketing purposes only and should only be used as such. No guarantee is given on the accuracy of the total square tootage/ metarage if quoted on this plan. CP Property Services @2024