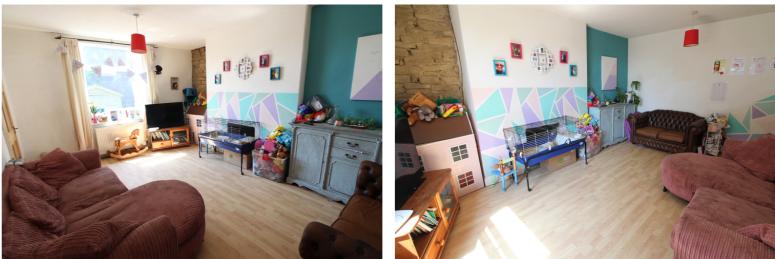

## **FULL DESCRIPTION**

Of interest to a variety of buyers is this spacious three bedroom corner terrace situated in the popular village location of Oakworth with excellent access to the primary school. The accommodation comprises of an entrance hall, the lounge has laminate flooring, radiator, double glazed window to the front. The spacious dining kitchen has a range of base and wall mounted units, plumbing for an automatic washing machine, double glazed window to the front and double glazed door to the side. There is access to a useful storage cellar. To the first floor there are three bedrooms and the bathroom which has a four piece suite comprising of a bath, shower cubicle, WC, wash hand basin. Externally there are gardens to the front and side with a storage shed, off-road parking. EPC rating is D.