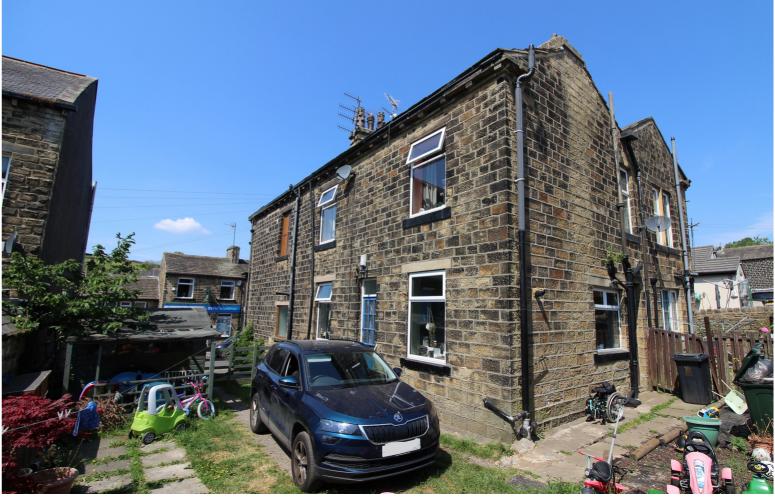

\*\*A SPACIOUS 3 BEDROOM CORNER TERRACE, POPULAR VILLAGE LOCATION OF OAKWORTH WITH EXCELLENT ACCESS TO THE LOCAL PRIMARY SCHOOL !!\*\* Having gardens and decking to the front and side, off-road parking, gas central heating and double glazing. EPC rating is D.

## **FULL DESCRIPTION**

Of interest to a variety of buyers is this spacious three bedroom corner terrace situated in the popular village location of Oakworth with excellent access to the primary school. The accommodation comprises of an entrance hall, the lounge has laminate flooring, radiator, double glazed window to the front. The spacious dining kitchen has a range of base and wall mounted units, plumbing for an automatic washing machine, double glazed window to the front and double glazed door to the side. There is access to a useful storage cellar. To the first floor there are three bedrooms and the bathroom which has a four piece suite comprising of a bath, shower cubicle, WC, wash hand basin. Externally there are gardens to the front and side with a storage shed, off-road parking. EPC rating is D.