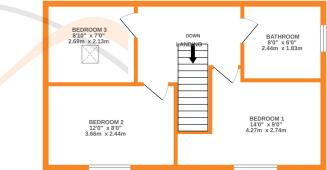

## **FULL DESCRIPTION**

Of interest to a variety of buyers is this spacious three bedroom corner terrace situated in the popular village location of Oakworth with excellent access to the primary school. The accommodation comprises of an entrance hall, the lounge has laminate flooring, radiator, double glazed window to the front. The spacious dining kitchen has a range of base and wall mounted units, plumbing for an automatic washing machine, double glazed window to the front and double glazed door to the side. There is access to a useful storage cellar. To the first floor there are three bedrooms and the bathroom which has a four piece suite comprising of a bath, shower cubicle, WC, wash hand basin. Externally there are gardens to the front and side with a storage shed, off-road parking. EPC rating is D.

GROUND FLOOR

- Good Size Dining Kitchen
- Off-Road Parking

1ST FLOOR

we, rooms and any other items are approximate and no responsibility is taken for any error is-statement. This plan is for illustrative purposes only and should be used as such by any haser. The services, systems and appliances shown have not been tested and no guarante are to their constitution of the should be used as such by any haser.