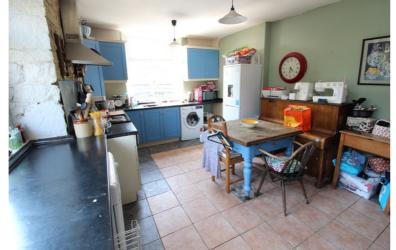

## **FULL DESCRIPTION**

Of interest to a variety of buyers is this spacious three bedroom corner terrace situated in the popular village location of Oakworth with excellent access to the primary school. The accommodation comprises of an entrance hall, the lounge has laminate flooring, radiator, double glazed window to the front. The spacious dining kitchen has a range of base and wall mounted units, plumbing for an automatic washing machine, double glazed window to the front and double glazed door to the side. There is access to a useful storage cellar. To the first floor there are three bedrooms and the bathroom which has a four piece suite comprising of a bath, shower cubicle, WC, wash hand basin. Externally there are gardens to the front and side with a storage shed, off-road parking. EPC rating is D.