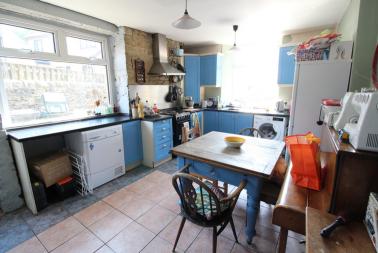

## **FULL DESCRIPTION**

Of interest to a variety of buyers is this spacious three bedroom corner terrace situated in the popular village location of Oakworth with excellent access to the primary school. The accommodation comprises of an entrance hall, the lounge has laminate flooring, radiator, double glazed window to the front. The spacious dining kitchen has a range of base and wall mounted units, plumbing for an automatic washing machine, double glazed window to the front and double glazed door to the side. There is access to a useful storage cellar. To the first floor there are three bedrooms and the bathroom which has a four piece suite comprising of a bath, shower cubicle, WC, wash hand basin. Externally there are gardens to the front and side with a storage shed, off-road parking. EPC rating is D.