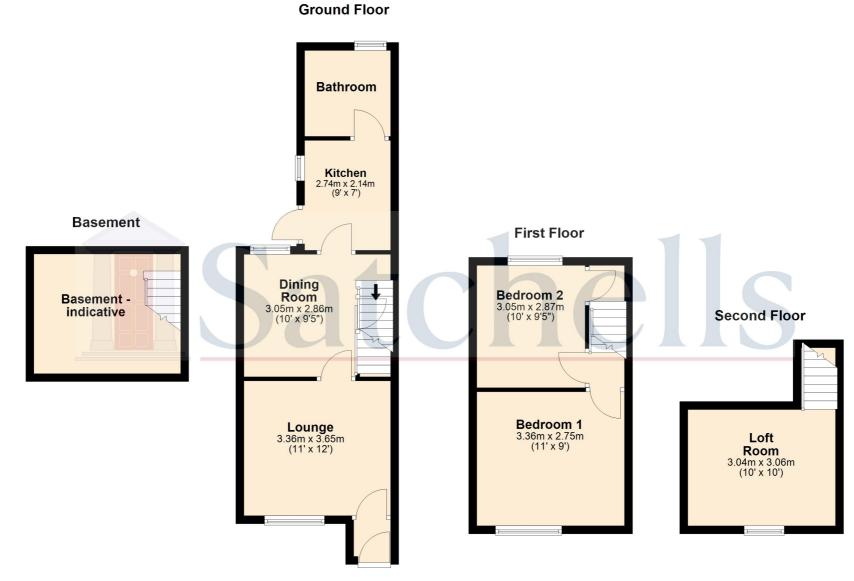

#### Ground Floor Entrance:

Via double glazed door.

#### Lounge:

Abt. 12' 0" x 11' 0" (3.66m x 3.35m) Double glazed window to front aspect, wooden flooring, radiator.

#### Dining Room:

Abt. 10' 0" x 9' 5" (3.05m x 2.87m) Double glazed window to rear aspect, wooden flooring, access to basement, radiator.

#### Kitchen:

Abt. 9' 0" x 7' 0" (2.74m x 2.13m) Range of fitted wall & base units, stainless steel sink & drainer, plumbing for washing machine, double glazed window to side aspect.

#### Bathroom:

Suite comprising low level WC, panelled bath and hand wash basin, double glazed window to rear aspect.

#### First Floor Bedroom One:

Abt. 11' 0" x 9' 0" (3.35m x 2.74m) Double glazed window to front aspect, fitted wardrobe, fitted carpets, radiator.

#### Bedroom Two:

Abt. 10' 0" x 9' 5" (3.05m x 2.87m) Double glazed window to rear aspect, fitted carpet, radiator, stairs leading to:

#### Loft Room:

Abt. 10' 0" x 10' 0" (3.05m x 3.05m) Fully converted loft room, double glazed window to front aspect, fitted carpets.

#### Outside:

Large rear garden, mainly laid to lawn with patio/decking seating area.

# Satchells

For ullustration purposes only - NOT TO SCALE - Measurements shown are approximate. The size and position of doors,windows,appliances and other feautres are approximate. Plan produced using PlanUp.