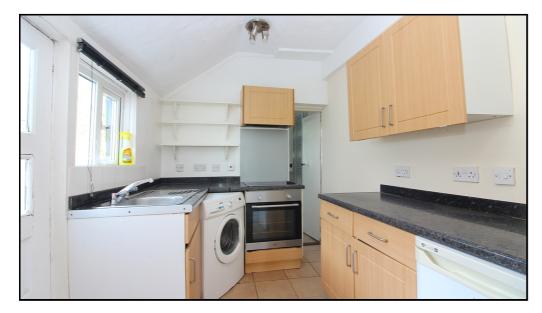

#### Kitchen:

Abt. 9' 0" x 7' 0" (2.74m x 2.13m) Range of fitted wall & base units, stainless steel sink & drainer, plumbing for washing machine, double glazed window to side aspect.