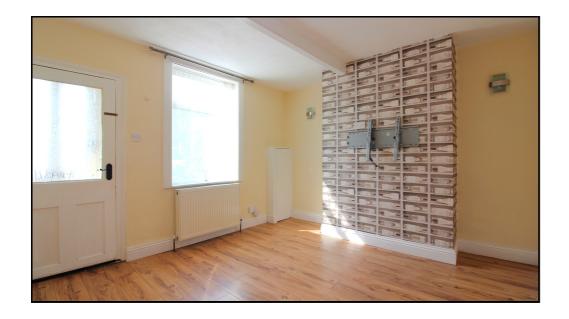

#### Ground Floor Entrance:

Via double glazed door.

#### Lounge:

Abt. 12' 0" x 11' 0" (3.66m x 3.35m) Double glazed window to front aspect, wooden flooring, radiator.