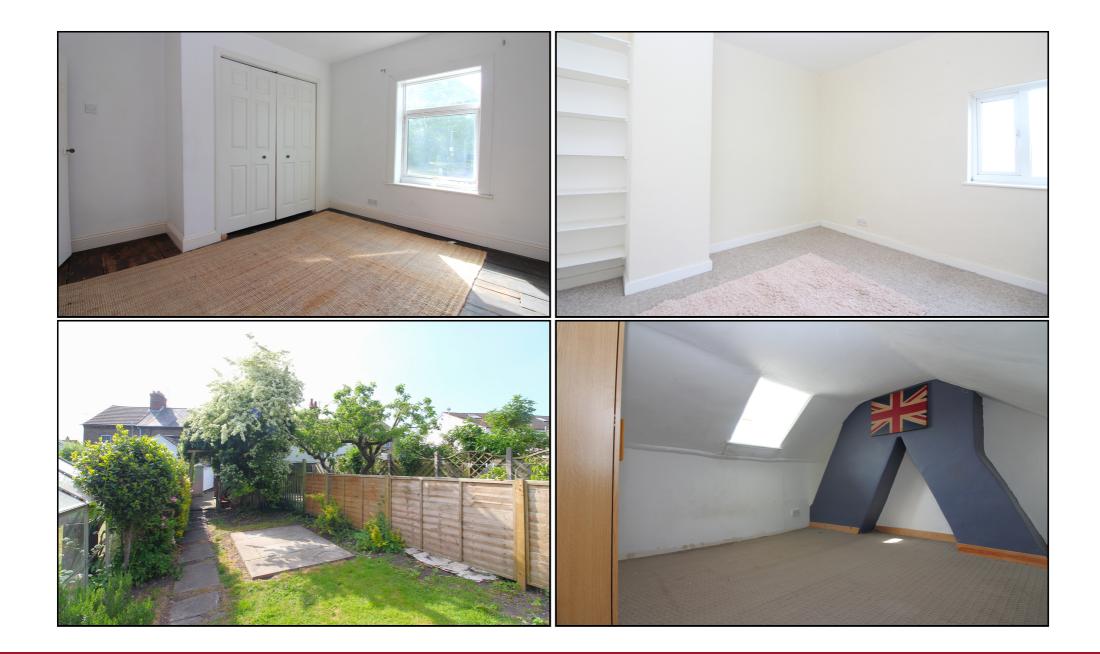

#### Lounge:

Abt. 12' 0" x 11' 0" (3.66m x 3.35m) Double glazed window to front aspect, wooden flooring, radiator.

#### Dining Room:

Abt. 10' 0" x 9' 5" (3.05m x 2.87m) Double glazed window to rear aspect, wooden flooring, access to basement, radiator.

#### Bedroom Two:

Abt. 10' 0" x 9' 5" (3.05m x 2.87m) Double glazed window to rear aspect, fitted carpet, radiator, stairs leading to:

#### Loft Room:

Abt. 10' 0" x 10' 0" (3.05m x 3.05m) Fully converted loft room, double glazed window to front aspect, fitted carpets.

#### Outside:

Large rear garden, mainly laid to lawn with patio/decking seating area.