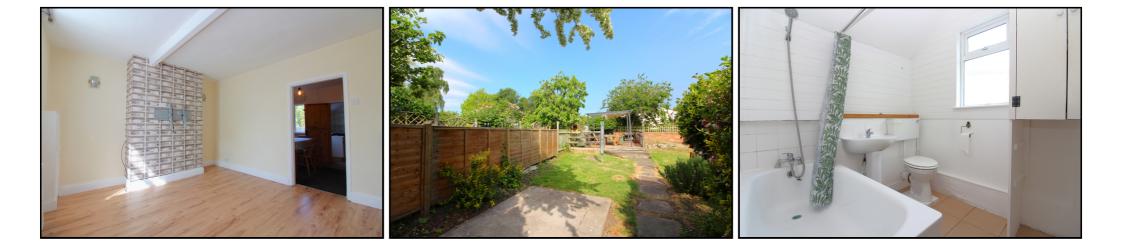

#### Dining Room:

Abt. 10' 0" x 9' 5" (3.05m x 2.87m) Double glazed window to rear aspect, wooden flooring, access to basement, radiator.

#### Outside:

Large rear garden, mainly laid to lawn with patio/decking seating area.

#### Bathroom:

Suite comprising low level WC, panelled bath and hand wash basin, double glazed window to rear aspect.