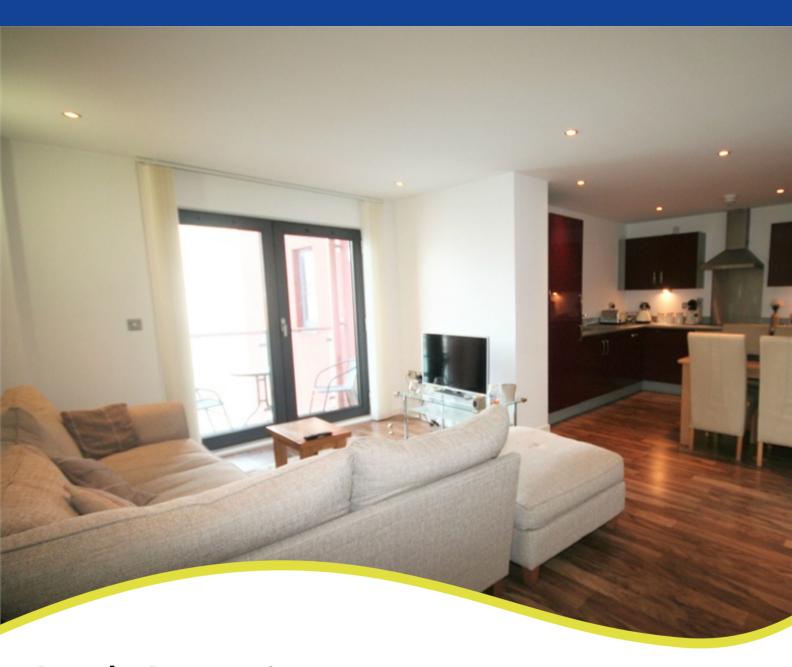

## PROPERTY DESCRIPTION

\*Available July 2024\* Bay are delighted to offer for rental, this elegant one bedroom apartment with a modern feel, set on the sixth floor with lift access. The property briefly comprises an open-plan living room with L-shaped seating and desk, offering fantastic socializing space. The double doors lead onto a balcony with table and chairs overlooking the prince of Wales Dock and surrounding hillside. There is an adjoining kitchen with integrated appliances, including dishwasher, and dining area. The main bedroom leads onto a South-facing balcony with views towards the River Tawe, meaning that the property has the unique benefit of offering dual aspect views. The modern family bathroom has a three piece suite including bath with overhead shower. Allocated parking space in the secure underground car park. Electric heating.