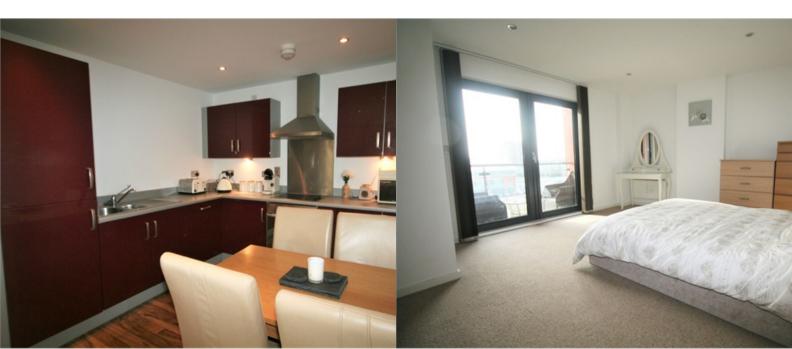

## PROPERTY DESCRIPTION

\*Available July 2024\* Bay are delighted to offer for rental, this elegant one bedroom apartment with a modern feel, set on the sixth floor with lift access. The property briefly comprises an open-plan living room with L-shaped seating and desk, offering fantastic socializing space. The double doors lead onto a balcony with table and chairs overlooking the prince of Wales Dock and surrounding hillside. There is an adjoining kitchen with integrated appliances, including dishwasher, and dining area. The main bedroom leads onto a South-facing balcony with views towards the River Tawe, meaning that the property has the unique benefit of offering dual aspect views. The modern family bathroom has a three piece suite including bath with overhead shower. Allocated parking space in the secure underground car park. Electric heating.