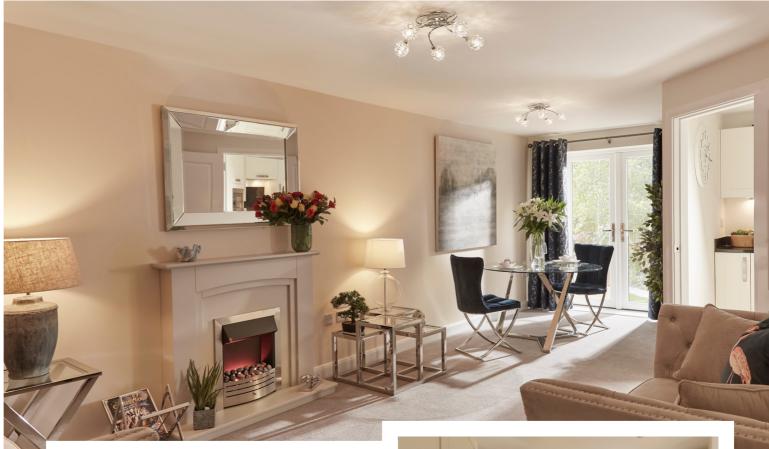

## Central location

Apartment 25 is a two bedroom retirement apartment which is located on the first floor with a south east facing walk out balcony. The apartment block has two lifts for easy access. The lounge has a contemporary feature fireplace with intergrated electric fire. From the lounge doors lead out to the balcony. Kitchen has a range of units with built in oven and hob, dishwasher, fridge freezer, microwave, Silestone Quartz worktops. Main bedroom with built in wardrobes and en-suite shower room. Bedroom two is a double bedroom. Main bathroom fitted with a stylish suite. The apartment benefits from a utility room and store room.

Each apartment is fully fitted with integrated appliances, a feature fireplace, level access shower room, spacious storage cupboard and utility cupboard, plus fitted wardrobes to main bedroom. Outside there are beautiful landscaped gardens with summer house, all maintained for you.