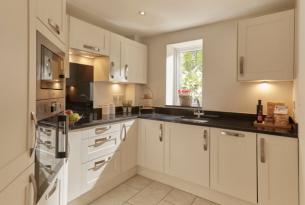

## Central location

Apartment 25 is a two bedroom retirement apartment which is located on the first floor with a south east facing walk out balcony. The apartment block has two lifts for easy access. The lounge has a contemporary feature fireplace with intergrated electric fire. From the lounge doors lead out to the balcony. Kitchen has a range of units with built in oven and hob, dishwasher, fridge freezer, microwave, Silestone Quartz worktops. Main bedroom with built in wardrobes and en-suite shower room. Bedroom two is a double bedroom. Main bathroom fitted with a stylish suite. The apartment benefits from a utility room and store room.

Each apartment is fully fitted with integrated appliances, a feature fireplace, level access shower room, spacious storage cupboard and utility cupboard, plus fitted wardrobes to main bedroom. Outside there are beautiful landscaped gardens with summer house, all maintained for you.