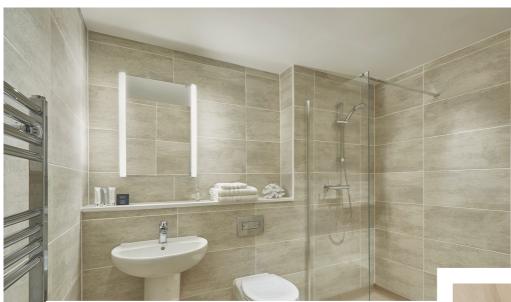

## Central location

Apartment 25 is a two bedroom retirement apartment which is located on the first floor with a south east facing walk out balcony. The apartment block has two lifts for easy access. The lounge has a contemporary feature fireplace with intergrated electric fire. From the lounge doors lead out to the balcony. Kitchen has a range of units with built in oven and hob, dishwasher, fridge freezer, microwave, Silestone Quartz worktops. Main bedroom with built in wardrobes and en-suite shower room. Bedroom two is a double bedroom. Main bathroom fitted with a stylish suite. The apartment benefits from a utility room and store room.

Each apartment is fully fitted with integrated appliances, a feature fireplace, level access shower room, spacious storage cupboard and utility cupboard, plus fitted wardrobes to main bedroom. Outside there are beautiful landscaped gardens with summer house, all maintained for you.