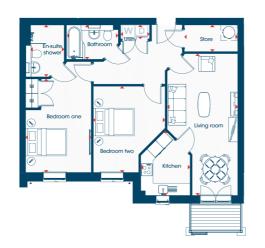

#### **Apartment 25** Two bedroom **en-suite** apartment

| Total Area:                                                                                                                                                                        | 79.97 m <sup>2</sup>                                                                                                                                                                                                                                                        | 861                                                                             | ft²                   |
|------------------------------------------------------------------------------------------------------------------------------------------------------------------------------------|-----------------------------------------------------------------------------------------------------------------------------------------------------------------------------------------------------------------------------------------------------------------------------|---------------------------------------------------------------------------------|-----------------------|
| Room Dimensions:                                                                                                                                                                   |                                                                                                                                                                                                                                                                             |                                                                                 |                       |
| Kitchen                                                                                                                                                                            | 3.16 m x 2.41 m                                                                                                                                                                                                                                                             | 10'-5" x                                                                        | 7'-11"                |
| Living room                                                                                                                                                                        | 6.92 m x 3.44 m                                                                                                                                                                                                                                                             | 22'-9" x                                                                        | 11'-4"                |
| Bedroom one                                                                                                                                                                        | 4.56 m x 3.21 m                                                                                                                                                                                                                                                             | 15'-0" x                                                                        | 10'-6"                |
| Bedroom two                                                                                                                                                                        | 4.21 m x 3.51 m                                                                                                                                                                                                                                                             | 13'-10" x                                                                       | 11'-6"                |
| Bathroom                                                                                                                                                                           | 2.51 m x 1.67 m                                                                                                                                                                                                                                                             | 8'-3" x                                                                         | 5'-6"                 |
| En-suite shower                                                                                                                                                                    | 2.51 m x 1.64 m                                                                                                                                                                                                                                                             | 8'-3" x                                                                         | 5'-4"                 |
| Utility                                                                                                                                                                            | 1.41 m x 0.70 m                                                                                                                                                                                                                                                             | 4'-8" x                                                                         | 2'-4"                 |
| Store                                                                                                                                                                              | 2.61 m x 1.30 m                                                                                                                                                                                                                                                             | 8'-7" x                                                                         | 4'-3"                 |
| anuary 2023<br>ven as a general guide and may be suble                                                                                                                             | ct to alteration. The plans do not represent a contra                                                                                                                                                                                                                       | ictual offer or obligation                                                      |                       |
| Sladman Retirement Living Ltd. trading as<br>m. The plans shown are not to scale and<br>ering furniture and fitments. Washing macl<br>al architectural plans and are taken wall to | Adington Retirement Living, For individual apartmer<br>all dimensions should be used for reference only a<br>line and tumble dryer not provided, space only. M<br>wall to a tolerance of 50mm and taken as a maxin<br>. Please ask your Sales Advisor for specific details. | It details please contact<br>and should not be relied<br>leasurements are based | THE NEWEL<br>KEMPSTON |