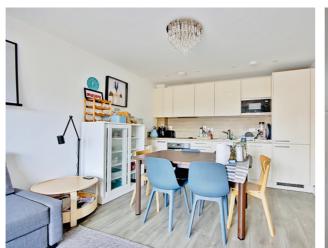

## £200,000

Austin Court Apartment 29, 2 Mill Street Worcester

2

1

EPC C

\*Chain Free Property\*. Set within the popular area of Diglis with easy access to Worcester City Centre, offering stunning canal walks and good transport links. This luxury modern two bedroom first floor apartment features an open plan kitchen/living room with a Juliet balcony, electric under floor heating and a modern style bathroom. The property briefly comprises;

Entrance Hall, Modern Fitted Kitchen/Living Room, Two Double Bedrooms, Modern Bathroom & Utility Cupboard.

Further benefits include; Underground Secure
Allocated Parking Space, Communal Courtyard Area,
Secure Telecom Entry System, Lift Access, Double
Bedrooms With Inbuilt Wardrobes, Utility Cupboard,
Bike Storage & Double Glazing