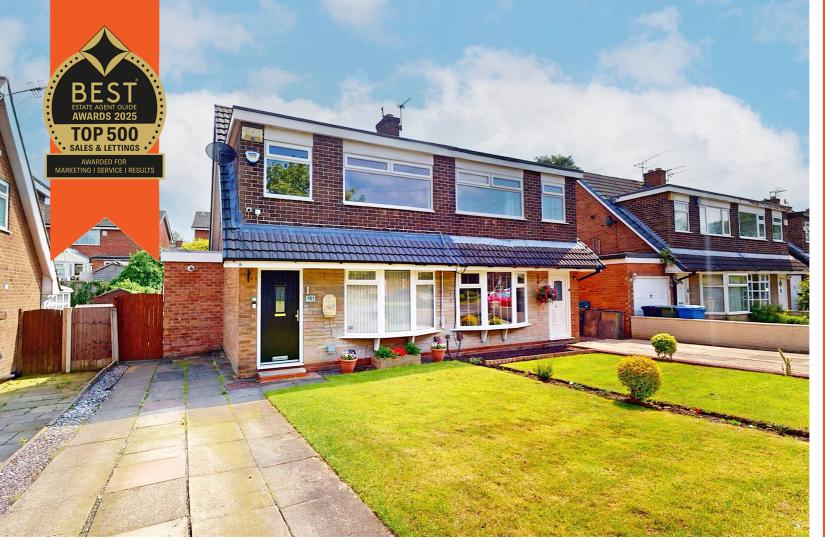

## Irlam Road, Flixton, M41 6WF

\*\*STUNNING LANDSCAPED REAR GARDEN\*\* -VITALSPACE ESTATE AGENTS are delighted to offer for sale this beautifully presented THREE BEDROOM extended semi detached property in the popular area of Flixton. Downstairs, the property comprises a welcoming hallway, through living, dining room and an extended modern kitchen. Stairs lead to a shaped landing which provides access into three well proportioned bedrooms and a three piece suite family bathroom. The property is warmed by gas central heating and benefits from full uPVC double glazing. Externally to the front of the property there is a well maintained lawned garden, with a paved driveway providing ample off road parking. To the rear there is a beautifully presented, SOUTH FACING landscaped garden, redesigned in 2022, laid with artificial lawn, complimented by a paved patio area that provides a perfect space for outdoor entertaining, all fenced in ensuring your privacy. Further benefits of this attractive family home include CCTV to the both the front and side along with a 'Ring' camera to the rear, a new roof installed in 2022, a new electrical consumer unit installed in 2021 and a new gas central heating boiler installed in 2021. This property is in a in a popular residential area, close to Schools, amenities and convenient for the local bus route. Acre Hall Primarv