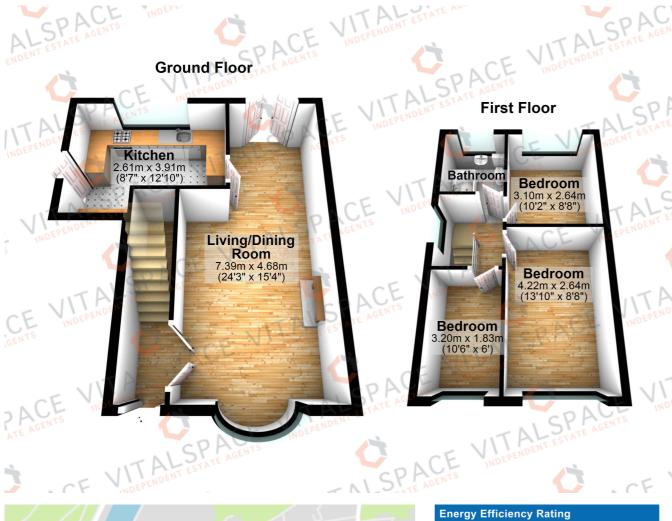

## Irlam Road, Flixton, M41 6WF

\*\*STUNNING LANDSCAPED REAR GARDEN\*\* -VITALSPACE ESTATE AGENTS are delighted to offer for sale this beautifully presented THREE BEDROOM extended semi detached property in the popular area of Flixton. Downstairs, the property comprises a welcoming hallway, through living, dining room and an extended modern kitchen. Stairs lead to a shaped landing which provides access into three well proportioned bedrooms and a three piece suite family bathroom. The property is warmed by gas central heating and benefits from full uPVC double glazing. Externally to the front of the property there is a well maintained lawned garden, with a paved driveway providing ample off road parking. To the rear there is a beautifully presented, SOUTH FACING landscaped garden, redesigned in 2022, laid with artificial lawn, complimented by a paved patio area that provides a perfect space for outdoor entertaining, all fenced in ensuring your privacy. Further benefits of this attractive family home include CCTV to the both the front and side along with a 'Ring' camera to the rear, a new roof installed in 2022, a new electrical consumer unit installed in 2021 and a new gas central heating boiler installed in 2021. This property is in a in a popular residential area, close to Schools, amenities and convenient for the local bus route. Acre Hall Primarv