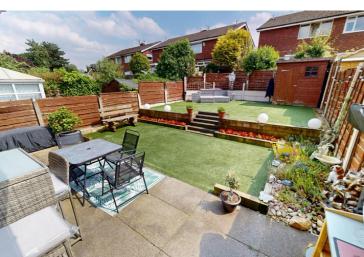

## Irlam Road, Flixton, M41 6WF

\*\*STUNNING LANDSCAPED REAR GARDEN\*\* -VITALSPACE ESTATE AGENTS are delighted to offer for sale this beautifully presented THREE BEDROOM extended semi detached property in the popular area of Flixton. Downstairs, the property comprises a welcoming hallway, through living, dining room and an extended modern kitchen. Stairs lead to a shaped landing which provides access into three well proportioned bedrooms and a three piece suite family bathroom. The property is warmed by gas central heating and benefits from full uPVC double glazing. Externally to the front of the property there is a well maintained lawned garden, with a paved driveway providing ample off road parking. To the rear there is a beautifully presented, SOUTH FACING landscaped garden, redesigned in 2022, laid with artificial lawn, complimented by a paved patio area that provides a perfect space for outdoor entertaining, all fenced in ensuring your privacy. Further benefits of this attractive family home include CCTV to the both the front and side along with a 'Ring' camera to the rear, a new roof installed in 2022, a new electrical consumer unit installed in 2021 and a new gas central heating boiler installed in 2021. This property is in a in a popular residential area, close to Schools, amenities and convenient for the local bus route. Acre Hall Primarv

When was the property last rewired? New consumer unit in July 2021

Which way does the garden face? South East facing rear garden

Are there any extensions and if so when were they built? Kitchen - Feb 1997