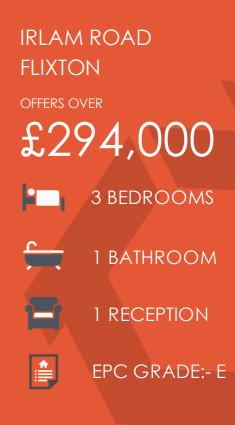

## Irlam Road, Flixton, M41 6WF

\*\*STUNNING LANDSCAPED REAR GARDEN\*\* -VITALSPACE ESTATE AGENTS are delighted to offer for sale this beautifully presented THREE BEDROOM extended semi detached property in the popular area of Flixton. Downstairs, the property comprises a welcoming hallway, through living, dining room and an extended modern kitchen. Stairs lead to a shaped landing which provides access into three well proportioned bedrooms and a three piece suite family bathroom. The property is warmed by gas central heating and benefits from full uPVC double glazing. Externally to the front of the property there is a well maintained lawned garden, with a paved driveway providing ample off road parking. To the rear there is a beautifully presented, SOUTH FACING landscaped garden, redesigned in 2022, laid with artificial lawn, complimented by a paved patio area that provides a perfect space for outdoor entertaining, all fenced in ensuring your privacy. Further benefits of this attractive family home include CCTV to the both the front and side along with a 'Ring' camera to the rear, a new roof installed in 2022, a new electrical consumer unit installed in 2021 and a new gas central heating boiler installed in 2021. This property is in a in a popular residential area, close to Schools, amenities and convenient for the local bus route. Acre Hall Primarv