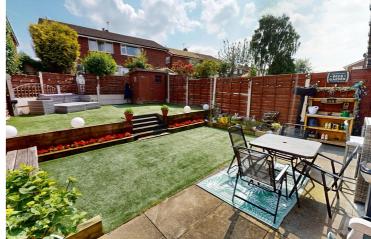

## Irlam Road, Flixton, M41 6WF

\*\*STUNNING LANDSCAPED REAR GARDEN\*\* -VITALSPACE ESTATE AGENTS are delighted to offer for sale this beautifully presented THREE BEDROOM extended semi detached property in the popular area of Flixton. Downstairs, the property comprises a welcoming hallway, through living, dining room and an extended modern kitchen. Stairs lead to a shaped landing which provides access into three well proportioned bedrooms and a three piece suite family bathroom. The property is warmed by gas central heating and benefits from full uPVC double glazing. Externally to the front of the property there is a well maintained lawned garden, with a paved driveway providing ample off road parking. To the rear there is a beautifully presented, SOUTH FACING landscaped garden, redesigned in 2022, laid with artificial lawn, complimented by a paved patio area that provides a perfect space for outdoor entertaining, all fenced in ensuring your privacy. Further benefits of this attractive family home include CCTV to the both the front and side along with a 'Ring' camera to the rear, a new roof installed in 2022, a new electrical consumer unit installed in 2021 and a new gas central heating boiler installed in 2021. This property is in a in a popular residential area, close to Schools, amenities and convenient for the local bus route. Acre Hall Primarv

## **Features**

- Three bedrooms
- Semi detached property
- Extended accommodation
- New roof in 2022
- Landscaped rear garden
- Updated electrics in 2021
- Immaculate Condition
- Desirable location
- Updated central heating
- Viewing essential