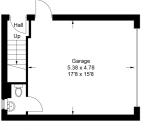

£800,000

Approximate Gross Internal Area Ground Floor = 68.5 sq m / 737 sq ft First Floor = 66.5 sq m / 716 sq ft Second Floor = 58.4 sq m / 629 sq ft Outbuildings = 53.7 sq m / 578 sq ft Total = 247.1 sq m / 2,660 sq ft (Including Low Height Store)

First Floor Studio

= Reduced headroom below 1.5m / 5'0

**Ground Floor Garage** 

This plan is for layout guidance only. Not drawn to scale unless stated. Windows and door openings are approximate. Whilst every care is taken in the preparation of this plan, please check all dimensions, shapes and compass bearings before making any decisions reliant upon them.