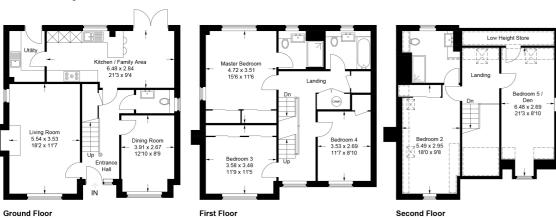

£800,000

Approximate Gross Internal Area Ground Floor = 68.5 sq m / 737 sq ft First Floor = 66.5 sq m / 716 sq ft Second Floor = 58.4 sq m / 629 sq ft Outbuildings = 53.7 sq m / 578 sq ft Total = 247.1 sq m / 2,660 sq ft (Including Low Height Store)