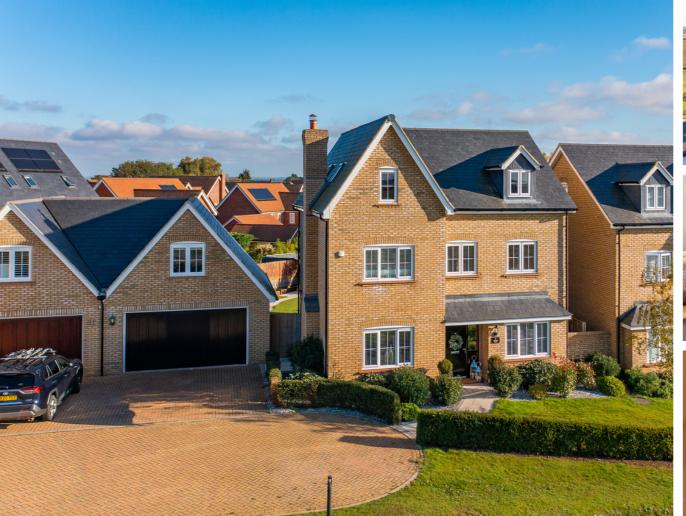

## 5 Harriots Field, Meppershall, Shefford, Bedfordshire, SG17 5AQ

Probably one of the best views in Meppershall. Don't miss out on this truly exceptional five-bedroom detached family home. Quite location on the edge of countryside with no through traffic this new home gem is rare find. The interior has been professionally designed and the quality of fittings and upgrades are there for all to see. Bright and spacious accommodation to include lounge and separate dining room, fully fitted kitchen/family room with built in appliances and a useful utility plus five double bedrooms and three bathrooms.

Outside is a south facing landscaped rear garden and off-road parking is provided by a double width driveway and double garage with useful office/room over complete with kitchen and toilet facilities. All the new build benefits to include solar panels, separate zone hive heating, cat 6 wi-fi all around house and 5 years of NHBC warranty still outstanding. If you are looking for a new home that ticks all the boxes, then look no further.

© CJ Property Marketing Ltd Produced for Lane & Bennetts

- PROBABLY THE BEST VIEW IN MEPPERSHALL
- QUIET LOCATION ON THE EDGE OF THE COUNTRYSIDE
- ALL THE NEW BUILD BENEFITS + SOLAR PANELS + SEPARATE ZONE HIVE HEATING + CAT 6 WI-FI
- LOUNGE + DINING ROOM
- KITCHEN/FAMILY ROOM OVERLOOKING REAR GARDEN
- 5 GOOD SIZED BEDROOMS + 3 BATHROOMS
- OFFICE/ROOM ABOVE GARAGE WITH KITCHEN + TOILET
- PROFESSIONALLY DESIGNED INTERIOR SCHEME -VIEWING A MUST
- 5 YEARS NHBC WARRANTY OUTSTANDING
- FULLY LANDSCAPED SOUTH FACING REAR GARDEN