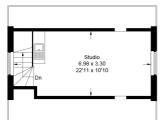

First Floor Studio

= Reduced headroom below 1.5m / 5'0

**Ground Floor Garage** 

This plan is for layout guidance only. Not drawn to scale unless stated. Windows and door openings are approximate. Whilst every care is taken in the preparation of this plan, please check all dimensions, shapes and compass bearings before making any decisions reliant upon them.