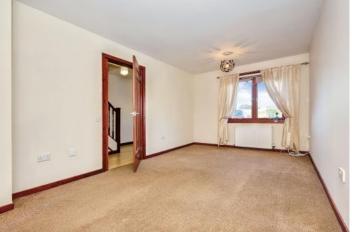

### Summary

Situated in highly desirable Crail, this threebedroom, two-bathroom semi-detached house is complemented by private gardens and a driveway. The home boasts a spacious west-facing living room, a dining kitchen with two windows for ample natural light, a wardrobed principal bedroom, two more westfacing bedrooms (one with a built-in wardrobe), a generous partially boarded loft with fold down wooden stairs and lots of shelving for storage, a bathroom with an overhead shower and a ground-floor shower room with a towel radiator. Furthermore, the property is located within strolling distance of a primary school, shops, bus inks and the beach. Extras: All fitted floor and window coverings, light fittings and kitchen appliances are included in the sale. Please note that the seller is to repair the storm-damaged fence.

### Features

- Semi-detached house in Crail
- Seaside cul-de-sac setting
- Neutral interiors condition
- Entrance hall with storage
- Generous, west-facing living room
- Spacious dining kitchen with rear access
- Main bedroom with built-in wardrobes
- Two more bedrooms (one with wardrobes)
- Large, partially boarded loft with fold down stairs and shelving
- Modern family bathroom
- Separate shower room
- Private gardens to the front and rear
- Private driveway parking
- Gas central heating and double glazing