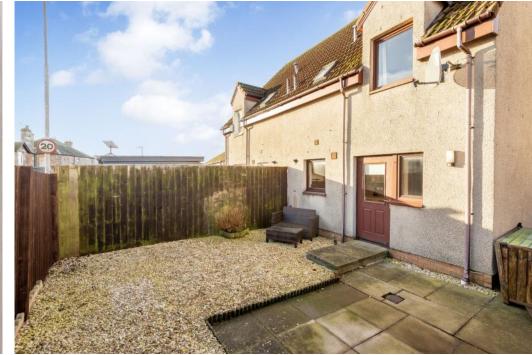

### Summary

Situated in highly desirable Crail, this threebedroom, two-bathroom semi-detached house is complemented by private gardens and a driveway. The home boasts a spacious west-facing living room, a dining kitchen with two windows for ample natural light, a wardrobed principal bedroom, two more westfacing bedrooms (one with a built-in wardrobe), a generous partially boarded loft with fold down wooden stairs and lots of shelving for storage, a bathroom with an overhead shower and a ground-floor shower room with a towel radiator. Furthermore, the property is located within strolling distance of a primary school, shops, bus inks and the beach. Extras: All fitted floor and window coverings, light fittings and kitchen appliances are included in the sale. Please note that the seller is to repair the storm-damaged fence.

### Features

- Semi-detached house in Crail
- Seaside cul-de-sac setting
- Neutral interiors condition
- Entrance hall with storage
- Generous, west-facing living room
- Spacious dining kitchen with rear access
- Main bedroom with built-in wardrobes
- Two more bedrooms (one with wardrobes)
- Large, partially boarded loft with fold down stairs and shelving
- Modern family bathroom
- Separate shower room
- Private gardens to the front and rear
- Private driveway parking
- Gas central heating and double glazing