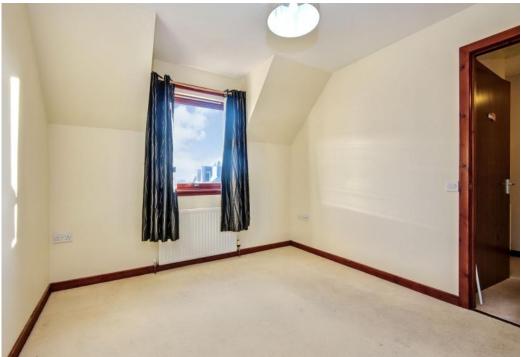

### Summary

Situated in highly desirable Crail, this threebedroom, two-bathroom semi-detached house is complemented by private gardens and a driveway. The home boasts a spacious west-facing living room, a dining kitchen with two windows for ample natural light, a wardrobed principal bedroom, two more westfacing bedrooms (one with a built-in wardrobe), a generous partially boarded loft with fold down wooden stairs and lots of shelving for storage, a bathroom with an overhead shower and a ground-floor shower room with a towel radiator. Furthermore, the property is located within strolling distance of a primary school, shops, bus inks and the beach. Extras: All fitted floor and window coverings, light fittings and kitchen appliances are included in the sale. Please note that the seller is to repair the storm-damaged fence.

### Features

- Semi-detached house in Crail
- Seaside cul-de-sac setting
- Neutral interiors condition
- Entrance hall with storage
- Generous, west-facing living room
- Spacious dining kitchen with rear access
- Main bedroom with built-in wardrobes
- Two more bedrooms (one with wardrobes)
- Large, partially boarded loft with fold down stairs and shelving
- Modern family bathroom
- Separate shower room
- Private gardens to the front and rear
- Private driveway parking
- Gas central heating and double glazing