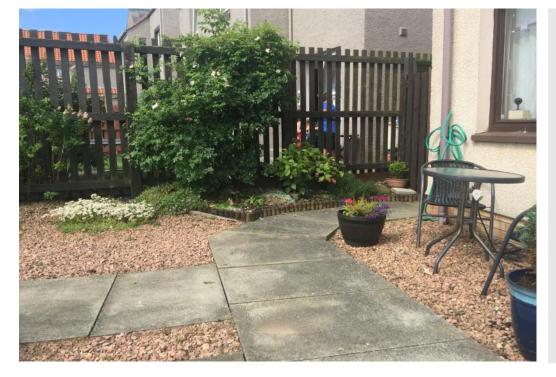

### Summary

Situated in highly desirable Crail, this threebedroom, two-bathroom semi-detached house is complemented by private gardens and a driveway. The home boasts a spacious west-facing living room, a dining kitchen with two windows for ample natural light, a wardrobed principal bedroom, two more westfacing bedrooms (one with a built-in wardrobe), a generous partially boarded loft with fold down wooden stairs and lots of shelving for storage, a bathroom with an overhead shower and a ground-floor shower room with a towel radiator. Furthermore, the property is located within strolling distance of a primary school, shops, bus inks and the beach. Extras: All fitted floor and window coverings, light fittings and kitchen appliances are included in the sale. Please note that the seller is to repair the storm-damaged fence.

### Features

- Semi-detached house in Crail
- Seaside cul-de-sac setting
- Neutral interiors condition
- Entrance hall with storage
- Generous, west-facing living room
- Spacious dining kitchen with rear access
- Main bedroom with built-in wardrobes
- Two more bedrooms (one with wardrobes)
- Large, partially boarded loft with fold down stairs and shelving
- Modern family bathroom
- Separate shower room
- Private gardens to the front and rear
- Private driveway parking
- Gas central heating and double glazing