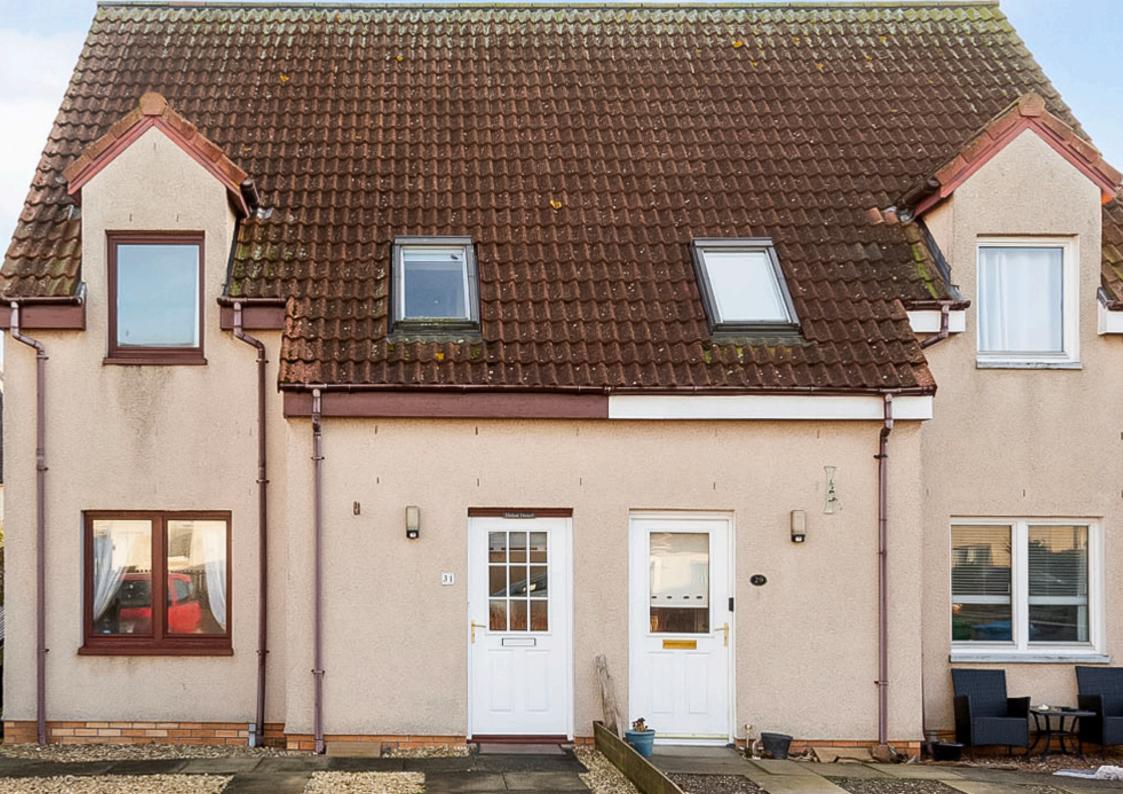

## 31 Tod's Green Crail

Anstruther, Fife KY10 3UU

Thorntons Property | 5a Shore Street Anstruther KY10 3EA | 01333 310481 | anstrutherea@thorntons-law.co.uk www.thorntons-property.co.uk

### Summary

Situated in highly desirable Crail, this threebedroom, two-bathroom semi-detached house is complemented by private gardens and a driveway. The home boasts a spacious west-facing living room, a dining kitchen with two windows for ample natural light, a wardrobed principal bedroom, two more westfacing bedrooms (one with a built-in wardrobe), a generous partially boarded loft with fold down wooden stairs and lots of shelving for storage, a bathroom with an overhead shower and a ground-floor shower room with a towel radiator. Furthermore, the property is located within strolling distance of a primary school, shops, bus inks and the beach. Extras: All fitted floor and window coverings, light fittings and kitchen appliances are included in the sale. Please note that the seller is to repair the storm-damaged fence.

### Features

- Semi-detached house in Crail
- Seaside cul-de-sac setting
- Neutral interiors condition
- Entrance hall with storage
- Generous, west-facing living room
- Spacious dining kitchen with rear access
- Main bedroom with built-in wardrobes
- Two more bedrooms (one with wardrobes)
- Large, partially boarded loft with fold down stairs and shelving
- Modern family bathroom
- Separate shower room
- Private gardens to the front and rear
- Private driveway parking
- Gas central heating and double glazing

"A three-bedroom, two-bathroom semi-detached house with private parking and gardens, quietly set in a cul-de-sac in Crail."

"This three-bedroom, two-bathroom home is within walking distance of shops, bus links, green spaces and the beach."