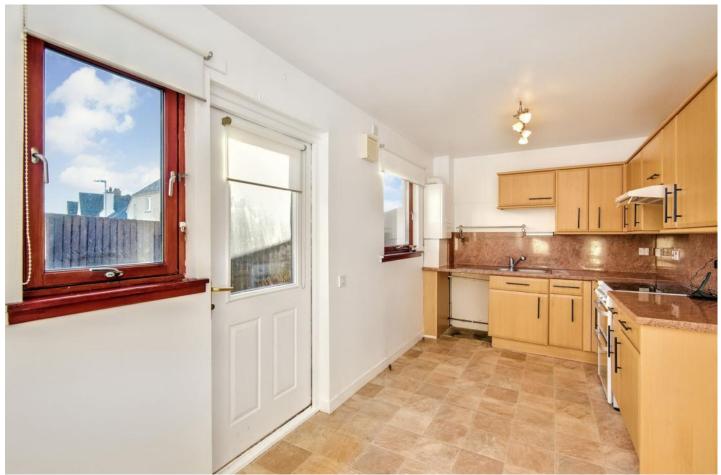

### Summary

Situated in highly desirable Crail, this threebedroom, two-bathroom semi-detached house is complemented by private gardens and a driveway. The home boasts a spacious west-facing living room, a dining kitchen with two windows for ample natural light, a wardrobed principal bedroom, two more westfacing bedrooms (one with a built-in wardrobe), a generous partially boarded loft with fold down wooden stairs and lots of shelving for storage, a bathroom with an overhead shower and a ground-floor shower room with a towel radiator. Furthermore, the property is located within strolling distance of a primary school, shops, bus inks and the beach. Extras: All fitted floor and window coverings, light fittings and kitchen appliances are included in the sale. Please note that the seller is to repair the storm-damaged fence.

### Features

- Semi-detached house in Crail
- Seaside cul-de-sac setting
- Neutral interiors condition
- Entrance hall with storage
- Generous, west-facing living room
- Spacious dining kitchen with rear access
- Main bedroom with built-in wardrobes
- Two more bedrooms (one with wardrobes)
- Large, partially boarded loft with fold down stairs and shelving
- Modern family bathroom
- Separate shower room
- Private gardens to the front and rear
- Private driveway parking
- Gas central heating and double glazing