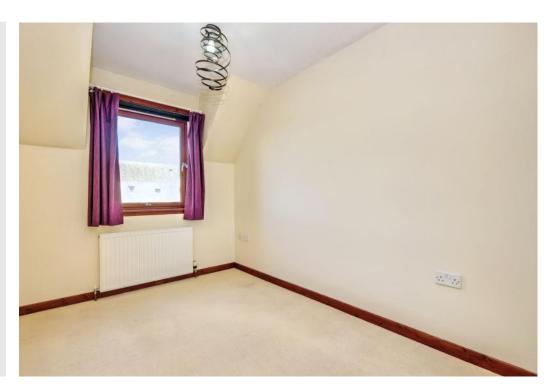

### Summary

Situated in highly desirable Crail, this threebedroom, two-bathroom semi-detached house is complemented by private gardens and a driveway. The home boasts a spacious west-facing living room, a dining kitchen with two windows for ample natural light, a wardrobed principal bedroom, two more westfacing bedrooms (one with a built-in wardrobe), a generous partially boarded loft with fold down wooden stairs and lots of shelving for storage, a bathroom with an overhead shower and a ground-floor shower room with a towel radiator. Furthermore, the property is located within strolling distance of a primary school, shops, bus inks and the beach. Extras: All fitted floor and window coverings, light fittings and kitchen appliances are included in the sale. Please note that the seller is to repair the storm-damaged fence.

### Features

- Semi-detached house in Crail
- Seaside cul-de-sac setting
- Neutral interiors condition
- Entrance hall with storage
- Generous, west-facing living room
- Spacious dining kitchen with rear access
- Main bedroom with built-in wardrobes
- Two more bedrooms (one with wardrobes)
- Large, partially boarded loft with fold down stairs and shelving
- Modern family bathroom
- Separate shower room
- Private gardens to the front and rear
- Private driveway parking
- Gas central heating and double glazing