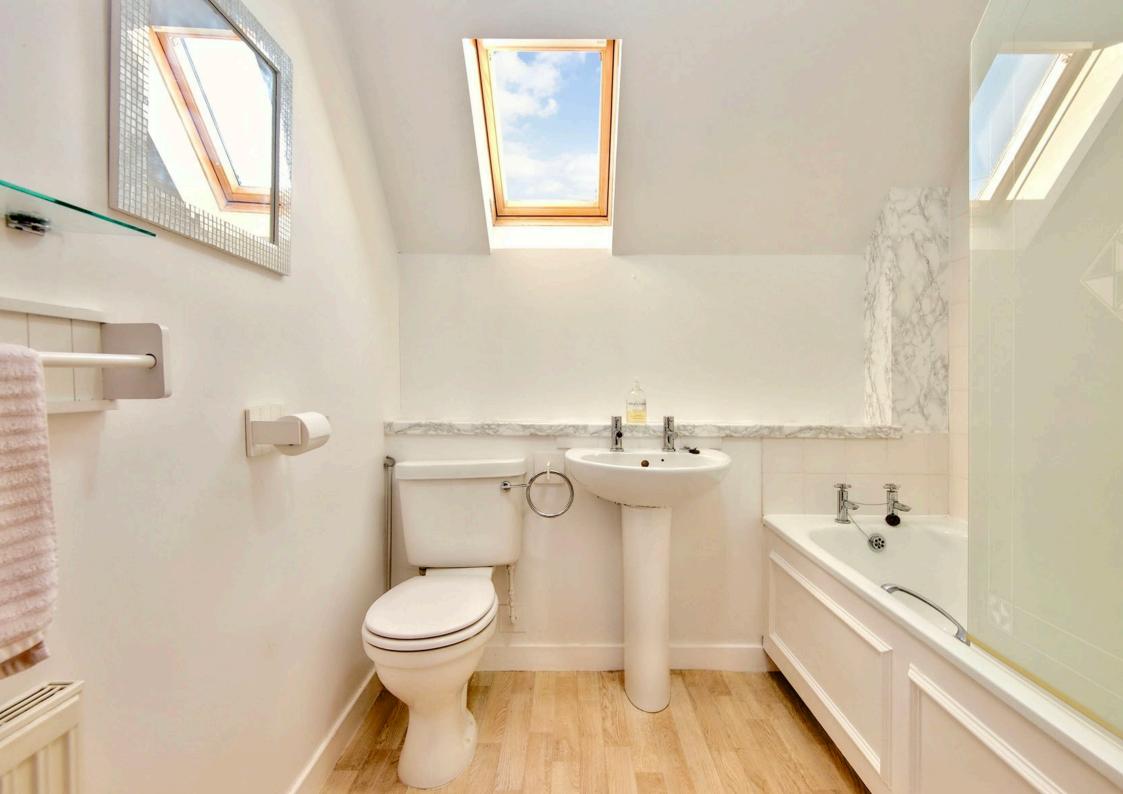

### Summary

Situated in highly desirable Crail, this threebedroom, two-bathroom semi-detached house is complemented by private gardens and a driveway. The home boasts a spacious west-facing living room, a dining kitchen with two windows for ample natural light, a wardrobed principal bedroom, two more westfacing bedrooms (one with a built-in wardrobe), a generous partially boarded loft with fold down wooden stairs and lots of shelving for storage, a bathroom with an overhead shower and a ground-floor shower room with a towel radiator. Furthermore, the property is located within strolling distance of a primary school, shops, bus inks and the beach. Extras: All fitted floor and window coverings, light fittings and kitchen appliances are included in the sale. Please note that the seller is to repair the storm-damaged fence.

### Features

- Semi-detached house in Crail
- Seaside cul-de-sac setting
- Neutral interiors condition
- Entrance hall with storage
- Generous, west-facing living room
- Spacious dining kitchen with rear access
- Main bedroom with built-in wardrobes
- Two more bedrooms (one with wardrobes)
- Large, partially boarded loft with fold down stairs and shelving
- Modern family bathroom
- Separate shower room
- Private gardens to the front and rear
- Private driveway parking
- Gas central heating and double glazing