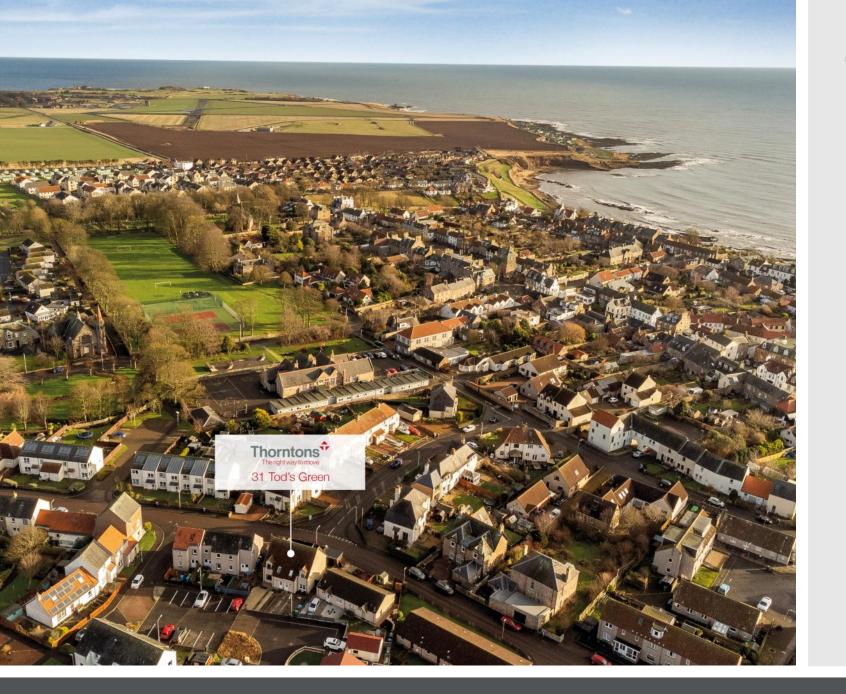

## 31 Tod's Green Crail

Anstruther, Fife KY10 3UU

Thorntons Property | 5a Shore Street Anstruther KY10 3EA | 01333 310481 | anstrutherea@thorntons-law.co.uk www.thorntons-property.co.uk

### Summary

Situated in highly desirable Crail, this threebedroom, two-bathroom semi-detached house is complemented by private gardens and a driveway. The home boasts a spacious west-facing living room, a dining kitchen with two windows for ample natural light, a wardrobed principal bedroom, two more westfacing bedrooms (one with a built-in wardrobe), a generous partially boarded loft with fold down wooden stairs and lots of shelving for storage, a bathroom with an overhead shower and a ground-floor shower room with a towel radiator. Furthermore, the property is located within strolling distance of a primary school, shops, bus inks and the beach. Extras: All fitted floor and window coverings, light fittings and kitchen appliances are included in the sale. Please note that the seller is to repair the storm-damaged fence.