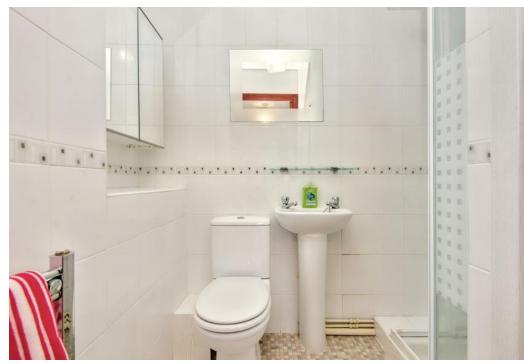

### Summary

Situated in highly desirable Crail, this threebedroom, two-bathroom semi-detached house is complemented by private gardens and a driveway. The home boasts a spacious west-facing living room, a dining kitchen with two windows for ample natural light, a wardrobed principal bedroom, two more westfacing bedrooms (one with a built-in wardrobe), a generous partially boarded loft with fold down wooden stairs and lots of shelving for storage, a bathroom with an overhead shower and a ground-floor shower room with a towel radiator. Furthermore, the property is located within strolling distance of a primary school, shops, bus inks and the beach. Extras: All fitted floor and window coverings, light fittings and kitchen appliances are included in the sale. Please note that the seller is to repair the storm-damaged fence.

### Features

- Semi-detached house in Crail
- Seaside cul-de-sac setting
- Neutral interiors condition
- Entrance hall with storage
- Generous, west-facing living room
- Spacious dining kitchen with rear access
- Main bedroom with built-in wardrobes
- Two more bedrooms (one with wardrobes)
- Large, partially boarded loft with fold down stairs and shelving
- Modern family bathroom
- Separate shower room
- Private gardens to the front and rear
- Private driveway parking
- Gas central heating and double glazing