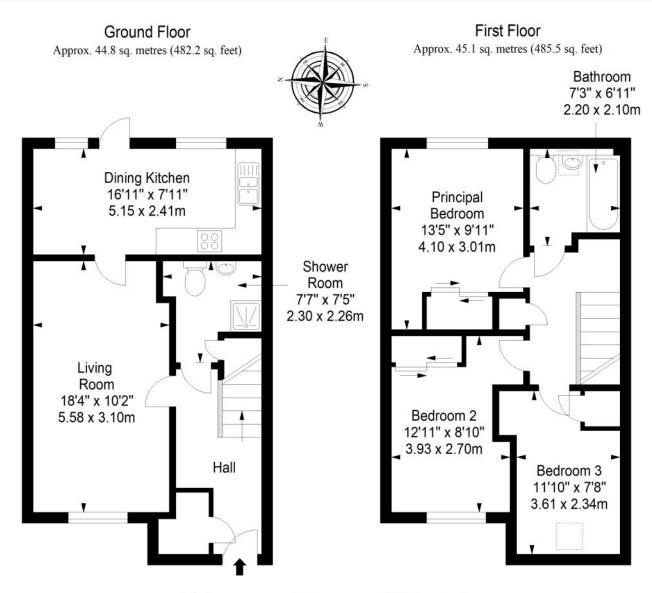

d fence.

### Features

- Semi-detached house in Crail
- Seaside cul-de-sac setting
- Neutral interiors condition
- Entrance hall with storage
- Generous, west-facing living room
- Spacious dining kitchen with rear access
- Main bedroom with built-in wardrobes
- Two more bedrooms (one with wardrobes)
- Large, partially boarded loft with fold down stairs and shelving
- Modern family bathroom
- Separate shower room
- Private gardens to the front and rear
- Private driveway parking
- Gas central heating and double glazing

"A three-bedroom, two-bathroom semi-detached house with private parking and gardens, quietly set in a cul-de-sac in Crail."

















"This three-bedroom, two-bathroom home is within walking distance of shops, bus links, green spaces and the beach."



## Floorplan



Total area: approx. 89.9 sq. metres (967.7 sq. feet)



# Thorntons The right way to move

# Our Branches

#### **ANSTRUTHER**

5A Shore Street, Anstruther, KY10 3EA 01333 310481 anstrutherea@thorntons-law.co.uk

#### ARBROATH

165 High Street, Arbroath, DD1 1DR 01241 876633 arbroathea@thorntons-law.co.uk

#### BONNYRIGG

3-7 High Street, Bonnyrigg, EH19 2DA 0131 663 7135 bonnyriggea@thorntons-law.co.uk

#### CUPAR 49 Bonnygate, Cupar, KY15 4BY

01334 656564 cuparea@thorntons-law.co.uk

#### DUNDEE

Whitehall House, 33 Yeaman Shore Dundee DD1 4BJ 01382 200099 dundeeea@thorntons-law.co.uk

#### EDINBURGH

Citypoint, 3rd Floor, 65 Haymarket Terrace, Edinburgh, EH12 5HD 0131 297 5980 edinea@thorntons-law.co.uk

#### FORFAR

53 East High Street, Forfar, DD8 2EL 01307 466886 forfarea@thornton