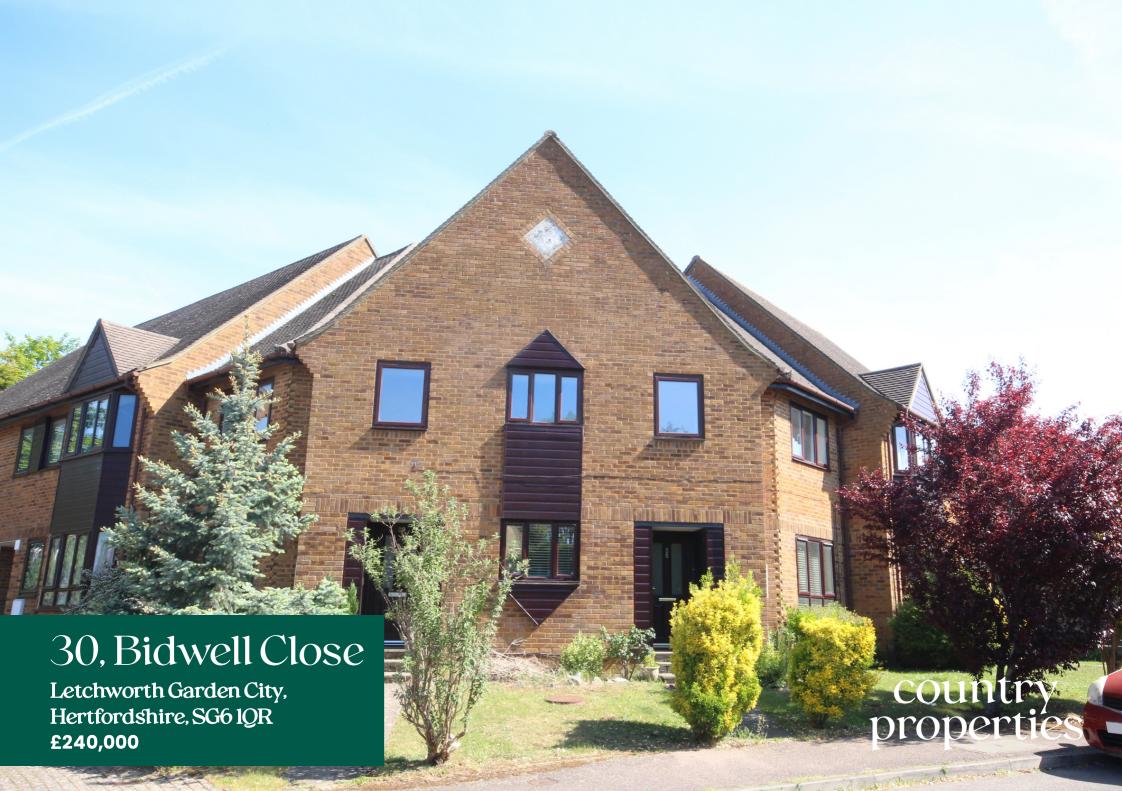

Spacious 2 bedroom first floor flat offered with vacant possession and no upper chain. Internal viewing comes highly recommended. The property has a large lounge/dining room, fitted kitchen with integrated oven and hob, two double bedrooms and a bathroom. The property also benefits from new electric heaters and double glazed windows. Outside there is an allocated parking space and communal garden.