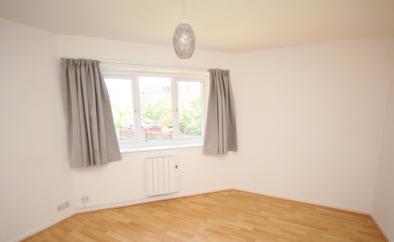

#### Bedroom One

17' 4" x 10' 11" (5.28m x 3.33m) Dual aspect with double glazed windows to the front and to the side. Electric heater. Laminate flooring.

#### Bedroom Two

12' 1" x 11' 11" (3.68m x 3.63m)

Double glazed window overlooking the communal garden at the rear. Electric heater. Laminate flooring.