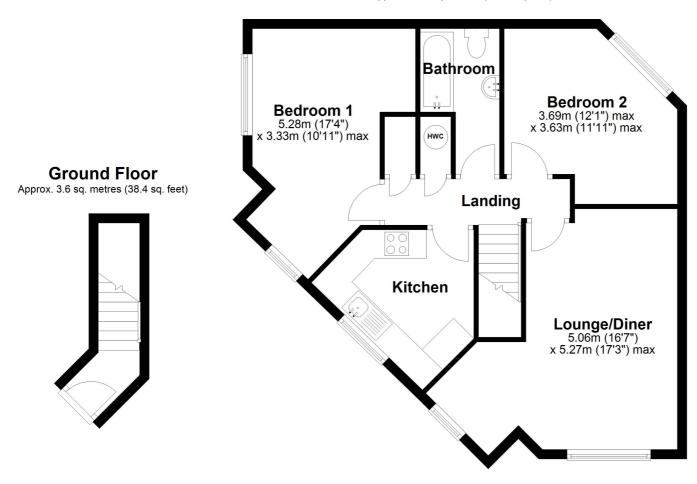

#### **Ground Floor**

**Entrance Hall** 

Stairs to the first floor.

First Floor

### Landing

Airing cupboard and separate store cupboard.

## Lounge

17' 3" x 16' 7" (5.26m x 5.05m)

A spacious room with two double glazed windows to the front aspect. Electric heater. Laminate floor. Tv point.

#### Kitchen

10' 6" x 10' 4" (3.20m x 3.15m)

Fitted in a range of matching base and eye level units providing ample storage space. Integrated oven and hob with extractor over. Single drainer stainless steel sink unit. Plumbing for a washing machine and dishwasher. Double glazed window to the side aspect.

#### Bedroom One

17' 4" x 10' 11" (5.28m x 3.33m) Dual aspect with double glazed windows to the front and to the side. Electric heater. Laminate flooring.

#### Bedroom Two

12' 1" x 11' 11" (3.68m x 3.63m)

Double glazed window overlooking the communal garden at the rear. Electric heater. Laminate flooring.

#### Bathroom

Three piece suite comprising a low level wc, wash basin and panelled bath with shower over. Tiled walls. Heater. Extractor.

# First Floor

Approx. 65.6 sq. metres (705.7 sq. feet)

All measurements are approximate and quoted in metric with imperial equivalents and for general guidance only and whilst every attempt has been made to ensure accuracy, they must not be relied on. The fixtures, fittings and appliances referred to have not been tested and therefore no guarantee can be given and that they are in working order. Internal photographs are reproduced for general information and it must not be inferred that any item shown is included with the property. For a free valuation, contact the numbers listed on the brochure.