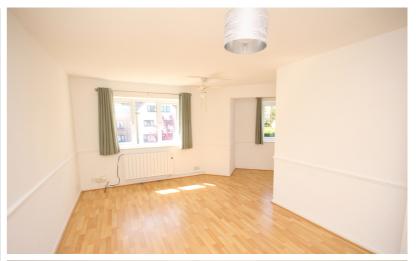

## Lounge

17' 3" x 16' 7" (5.26m x 5.05m)

A spacious room with two double glazed windows to the front aspect. Electric heater. Laminate floor. Tv point.

#### Kitchen

10' 6" x 10' 4" (3.20m x 3.15m)

Fitted in a range of matching base and eye level units providing ample storage space. Integrated oven and hob with extractor over. Single drainer stainless steel sink unit. Plumbing for a washing machine and dishwasher. Double glazed window to the side aspect.