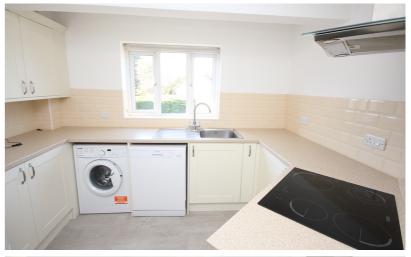

#### Kitchen

10' 6" x 10' 4" (3.20m x 3.15m)

Fitted in a range of matching base and eye level units providing ample storage space. Integrated oven and hob with extractor over. Single drainer stainless steel sink unit. Plumbing for a washing machine and dishwasher. Double glazed window to the side aspect.