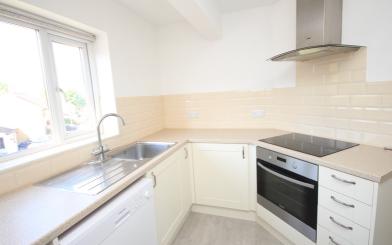

#### Kitchen

10' 6" x 10' 4" (3.20m x 3.15m)

Fitted in a range of matching base and eye level units providing ample storage space. Integrated oven and hob with extractor over. Single drainer stainless steel sink unit. Plumbing for a washing machine and dishwasher. Double glazed window to the side aspect.