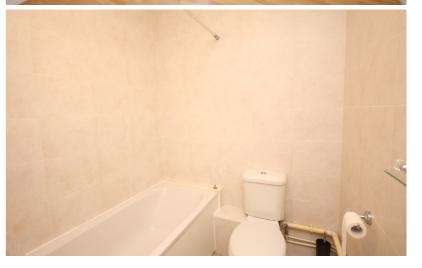

#### Bathroom

Three piece suite comprising a low level wc, wash basin and panelled bath with shower over. Tiled walls. Heater. Extractor.