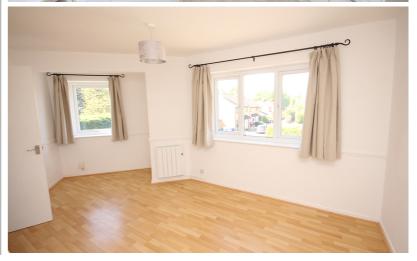

#### Bedroom One

17' 4" x 10' 11" (5.28m x 3.33m) Dual aspect with double glazed windows to the front and to the side. Electric heater. Laminate flooring.

#### Bedroom Two

12' 1" x 11' 11" (3.68m x 3.63m)

Double glazed window overlooking the communal garden at the rear. Electric heater. Laminate flooring.