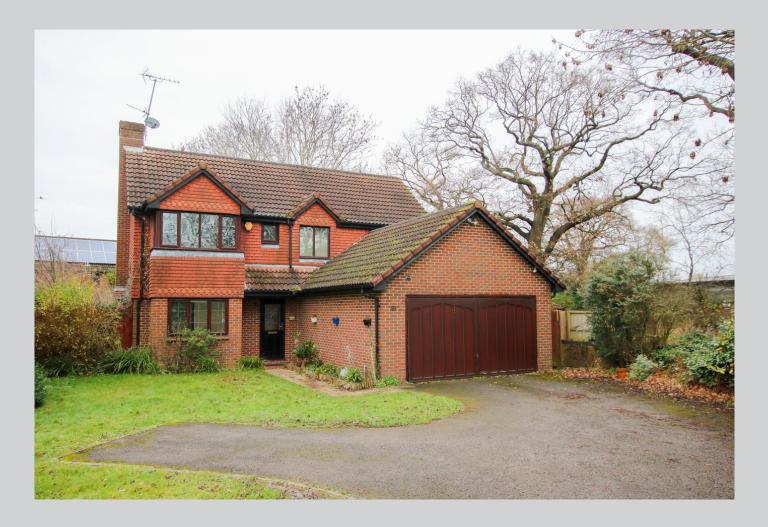

## 58, Woodward Close Wokingham RG41 5UU

This well presented 4 bedroom family home is conveniently positioned on the edge of the Winnersh Farm development with large driveway & double garage and a beautiful view over open land. The accommodation which amounts to 1312 sq ft comprises: Entrance hall, cloakroom, large living room, dining room adjacent to the modern refitted kitchen with integrated appliances and underfloor heating and utility room. To the first floor are 4 bedrooms 3 of which are doubles, two having en suites along with a family bathroom. NO ONWARD CHAIN