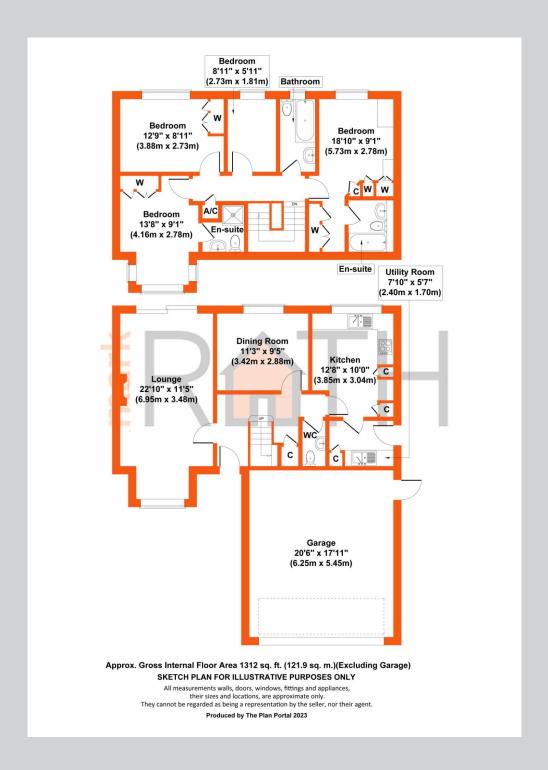

## 58, Woodward Close Wokingham RG41 5UU

This well presented 4 bedroom family home is conveniently positioned on the edge of the Winnersh Farm development with large driveway & double garage and a beautiful view over open land. The accommodation which amounts to 1312 sq ft comprises: Entrance hall, cloakroom, large living room, dining room adjacent to the modern refitted kitchen with integrated appliances and underfloor heating and utility room. To the first floor are 4 bedrooms 3 of which are doubles, two having en suites along with a family bathroom. NO ONWARD CHAIN