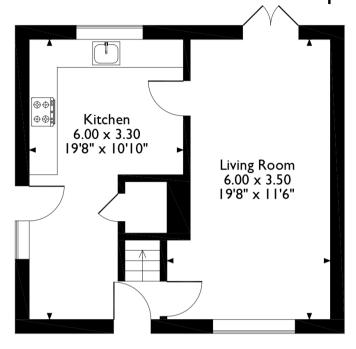

## Thomas Drive, Prescot, Merseyside Approximate Gross Internal Area 78 Sq M/840 Sq Ft

**Ground Floor** 

**First Floor** 

Please note that the location of doors, windows and other items are approximate and this floorplan is to be used for illustrative purposes only. Unauthorized reproduction is prohibited.