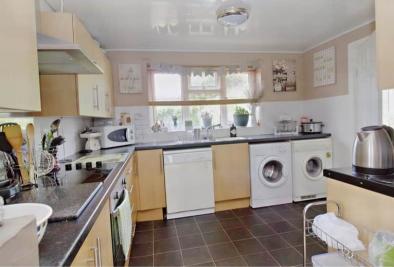

The interior of this well presented property comprises a spacious dual aspect living room and open plan kitchen/diner on the ground floor. The first floor consists of 3 bedrooms and the family bathroom. The exterior boasts an enclosed rear garden with lawn, patio, decked and gravelled areas, perfect for enjoying the summer months.