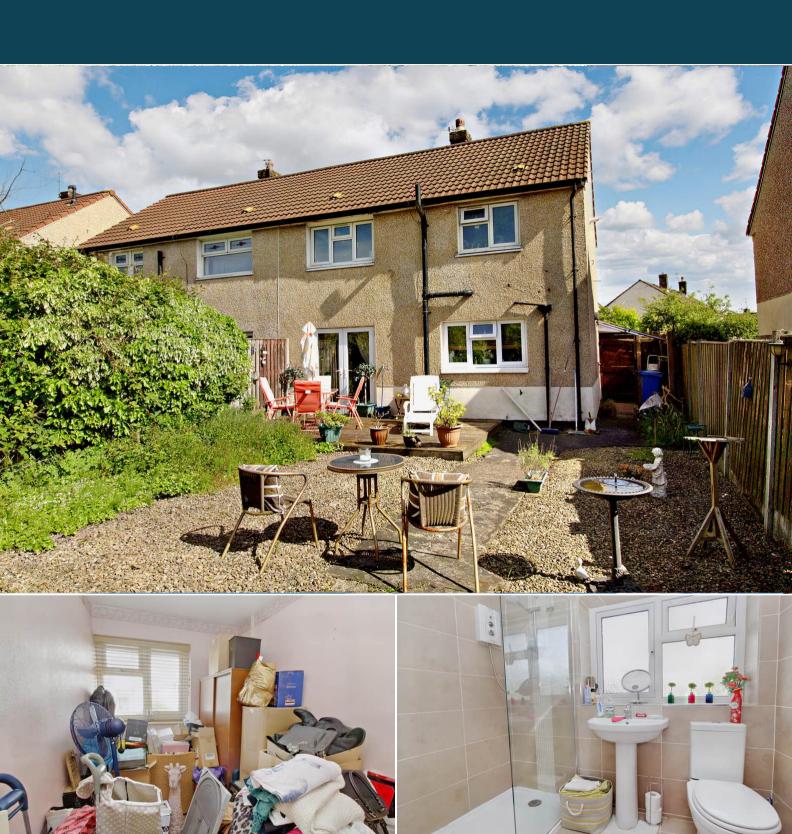

The interior of this well presented property comprises a spacious dual aspect living room and open plan kitchen/diner on the ground floor. The first floor consists of 3 bedrooms and the family bathroom. The exterior boasts an enclosed rear garden with lawn, patio, decked and gravelled areas, perfect for enjoying the summer months.