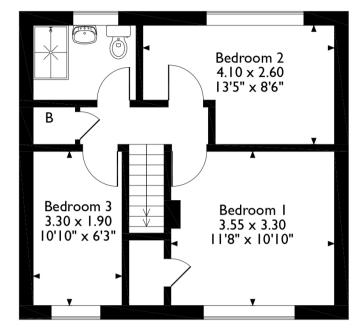

## Thomas Drive, Prescot, Merseyside Approximate Gross Internal Area 78 Sq M/840 Sq Ft

**Ground Floor** 

**First Floor** 

Please note that the location of doors, windows and other items are approximate and this floorplan is to be used for illustrative purposes only. Unauthorized reproduction is prohibited.