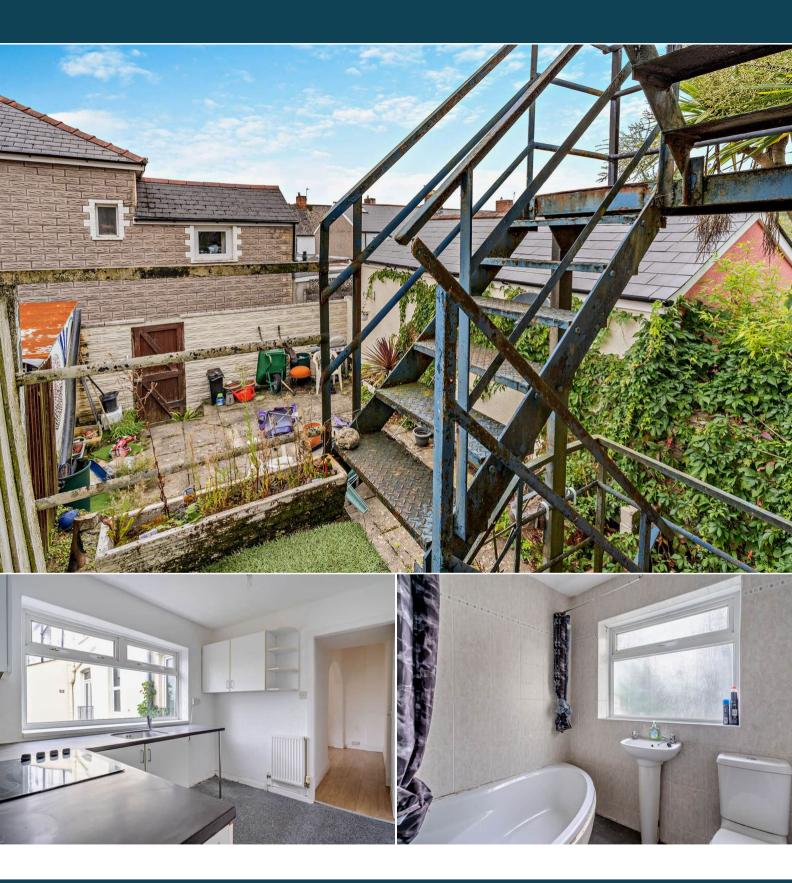

## Windsor Road Penarth

Bettermove are proud to present this 1 bedroom flat in Penarth available with no forward chain, welcoming cash buyers only.

The property benefits from double glazing, gas central heating throughout.

The council tax band is C.

This is a leasehold property with 68 years remaining on the lease; the ground rent and the service charge is  $\pm 175.08$  pa.

The interior of this beautifully presented property comprises a spacious living room, fitted kitchen, 1 bedroom and the bathroom. The exterior boasts a private rear yard, perfect for enjoying the summer months.