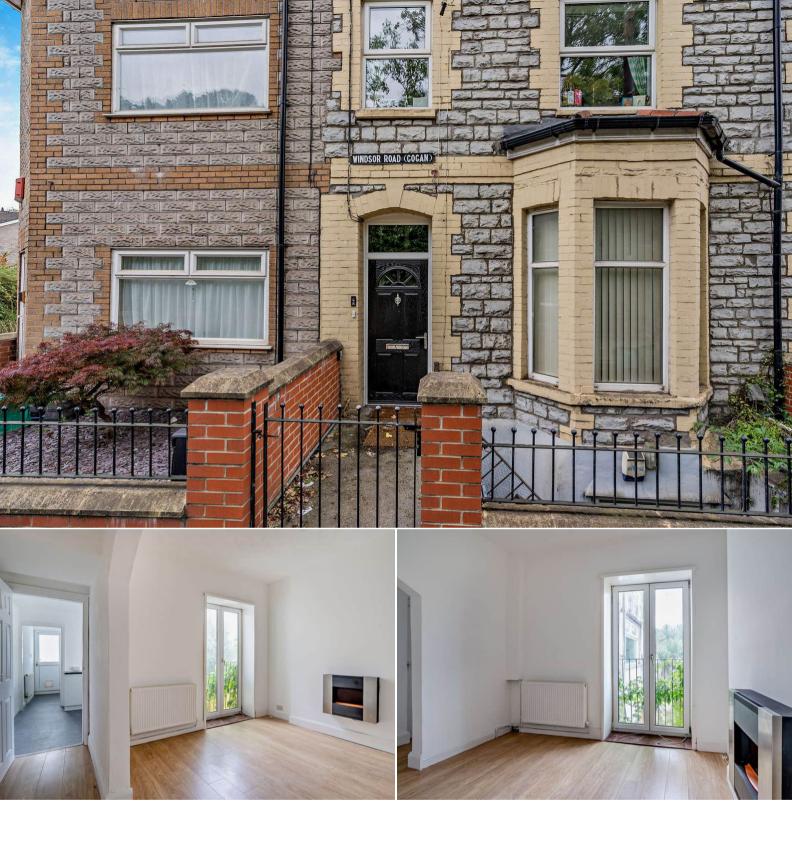

## Windsor Road Penarth

Bettermove are proud to present this 1 bedroom flat in Penarth available with no forward chain, welcoming cash buyers only.

The property benefits from double glazing, gas central heating throughout.

The council tax band is C.

This is a leasehold property with 68 years remaining on the lease; the ground rent and the service charge is  $\pm 175.08$  pa.

The interior of this beautifully presented property comprises a spacious living room, fitted kitchen, 1 bedroom and the bathroom. The exterior boasts a private rear yard, perfect for enjoying the summer months.

Located in the popular town of Penarth, the property is close to a range of amenities, including shops, supermarkets, restaurants and pubs. Excellent transport connections can be found from the A4160, Cogan train station and local bus routes.