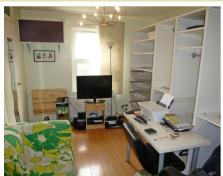

Bedroom Area: 8' x 6' 9" (2.44m x 2.06m) Double glazed window to front aspect. Double built in wardrobes. Radiator. Glass block partition wall. Door to;

Living Area: 11' 5" x 9' 3" (3.48m x 2.82m) Double glazed window to rear aspect. Radiator. Door to;