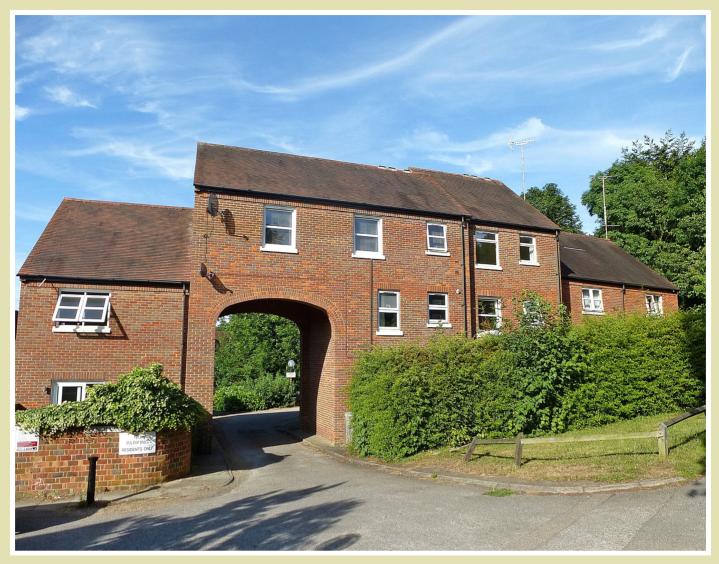

14 Church Lane Old Hatfield Hertfordshire AL9 5HX

## Exterior

Communal Area: Residents parking.

Area Old Hatfield, by the grounds of historic Hatfield House and a short walk to Hatfield main line B.R. Station for London's Kings Cross/Moorgate - 25 mins and St Pancras International. Few minutes by car from a choice of 'A' roads with leisure and shopping facilities all close by.