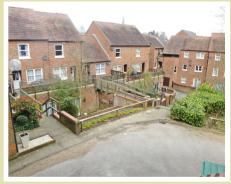

## Exterior

Communal Area: Residents parking.

Area Old Hatfield, by the grounds of historic Hatfield House and a short walk to Hatfield main line B.R. Station for London's Kings Cross/Moorgate - 25 mins and St Pancras International. Few minutes by car from a choice of 'A' roads with leisure and shopping facilities all close by.