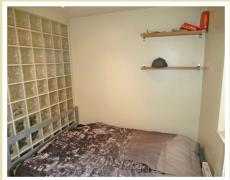

Bedroom Area: 8' x 6' 9" (2.44m x 2.06m) Double glazed window to front aspect. Double built in wardrobes. Radiator. Glass block partition wall. Door to;

Living Area: 11' 5" x 9' 3" (3.48m x 2.82m) Double glazed window to rear aspect. Radiator. Door to;