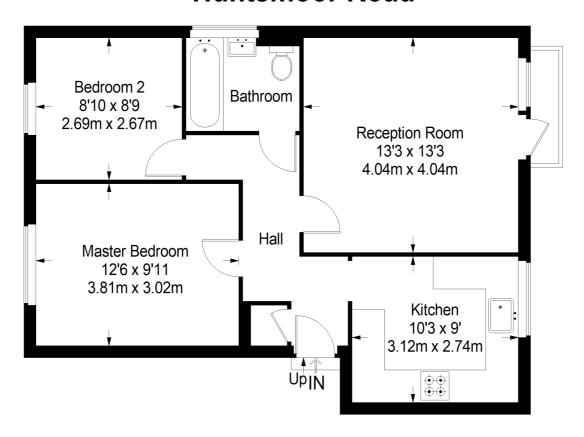

# **Huntsmoor Road**

First Floor = 602 sq ft

Approximate Gross Internal Area FIRST FLOOR = 602 sq ft / 55.93 sq m Total = 602 sq ft / 55.93 sq m

This plan is for layout guidance only. Not drawn to scale unless stated. Windows and door openings are approximate. Whilst every care is taken in the preparation of this plan, please check all dimensions, shapes and compass bearings before making any decisions reliant upon them. (ID357409)

#### Bedroom 1

12' 6" x 9' 11" (3.81m x 3.02m) Double glazed window

#### Bedroom 2

8' 11" x 8' 9" (2.72m x 2.67m) Heater, double glazed window

#### Lounge

14' 0" x 13' 5" (4.27m x 4.09m) Heater, laminate floor, double glazed window

#### Kitchen

9' 10" x 9' 1" (3.00m x 2.77m) Single drainer 1 1/2 bowl stainless steel sink unit inset in roll top work surface, range of cupboards and units, integrated fridge and freezer, plumbing for autowash and dishwasher, fitted oven and hob, extractor, double glazed window

#### Bathroom

Comprising panel enclosed bath with mixer tap and shower attachment, fitted shower, low level wc, wash hand basin, heated towel rail, tiled walls, double glazed window