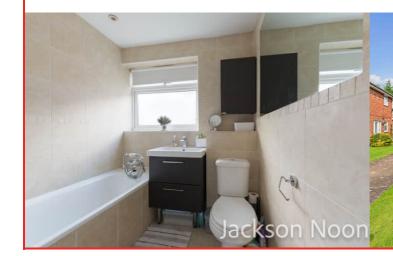

#### Bathroom

Comprising panel enclosed bath with mixer tap and shower attachment, fitted shower, low level wc, wash hand basin, heated towel rail, tiled walls, double glazed window