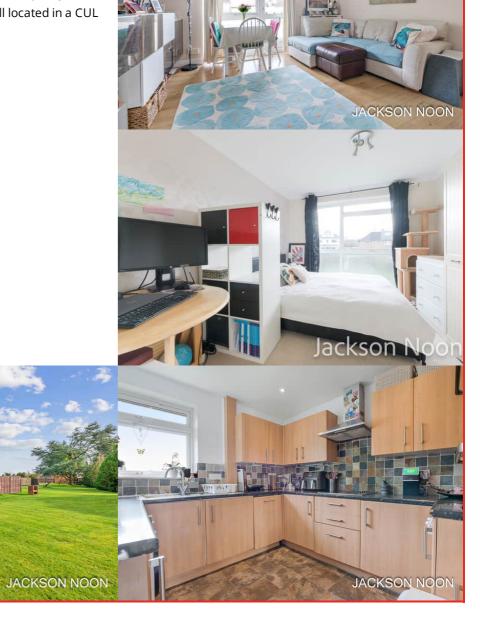

#### Lounge

14' 0" x 13' 5" (4.27m x 4.09m) Heater, laminate floor, double glazed window

#### Kitchen

9' 10" x 9' 1" (3.00m x 2.77m) Single drainer 1 1/2 bowl stainless steel sink unit inset in roll top work surface, range of cupboards and units, integrated fridge and freezer, plumbing for autowash and dishwasher, fitted oven and hob, extractor, double glazed window

#### Bedroom 1

12' 6" x 9' 11" (3.81m x 3.02m) Double glazed window

#### Bedroom 2

8' 11" x 8' 9" (2.72m x 2.67m) Heater, double glazed window

## **Communal Gardens**

Mainly laid to lawn