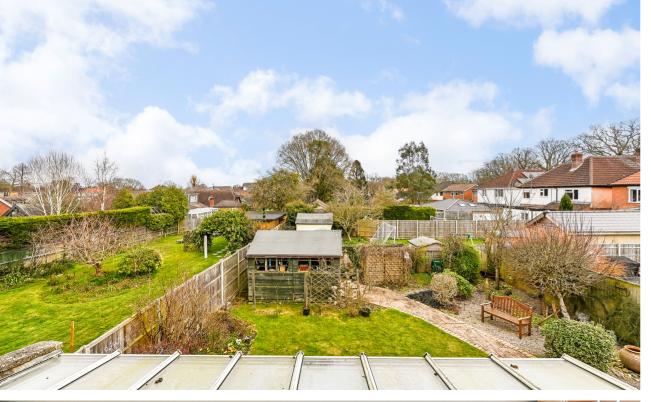

To the front of the property, you'll find a charming enclosed courtyard garden with car parking and a driveway leading to a garage. The rear garden is enclosed and Offers a good degree of seclusion.

We highly recommend a thorough viewing to fully appreciate the potential and charm of this fine property.