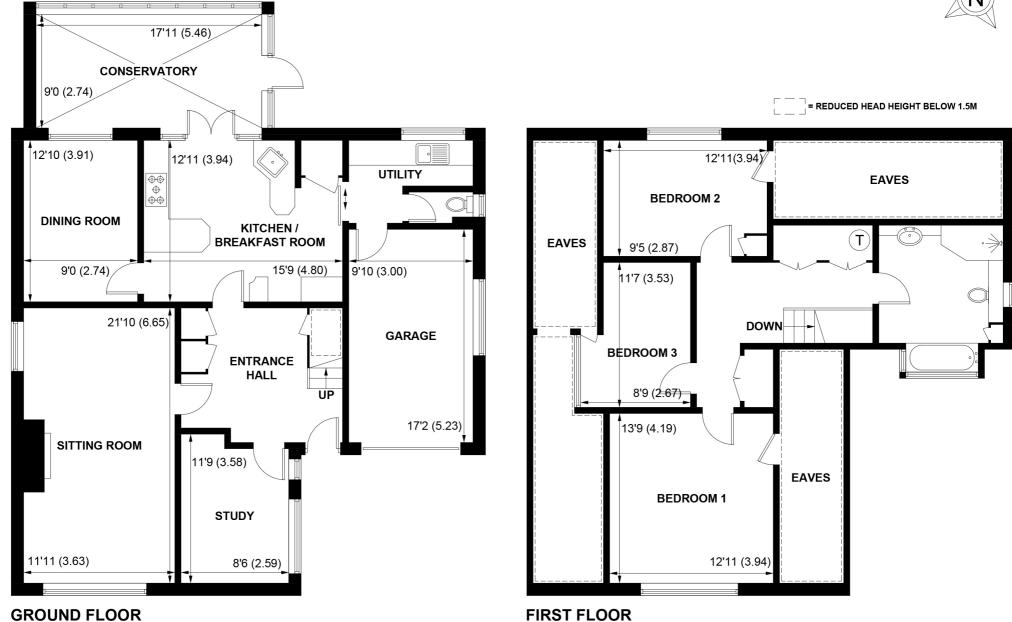

Within the village are several local stores, post office, and several restaurants and pubs.

The New Forest can be accessed at Deer Leap, where there is also Longdown Dairy Farm and The Otter

Offering flexible accommodation of approximately 2,300 square feet across two floors, the property has been well-maintained but presents an excellent opportunity for modernisation, allowing the new owner to add their personal touch.

The ground floor features a spacious sitting room, a large kitchen/breakfast room, a generous utility room, and a separate dining room.

The landing benefits from a spacious built in storage cupboards. There are 3 good size double bedrooms and a family bathroom.

APPROXIMATE GROSS INTERNAL AREA = 2349 SQ FT / 218.2 SQ M (INCLUDING GARAGE / EAVES)

NOT TO SCALE (For illustrative purposes only as defined by RICS Code of Measuring Practice) 2025 © Produced by Emzo Marketing