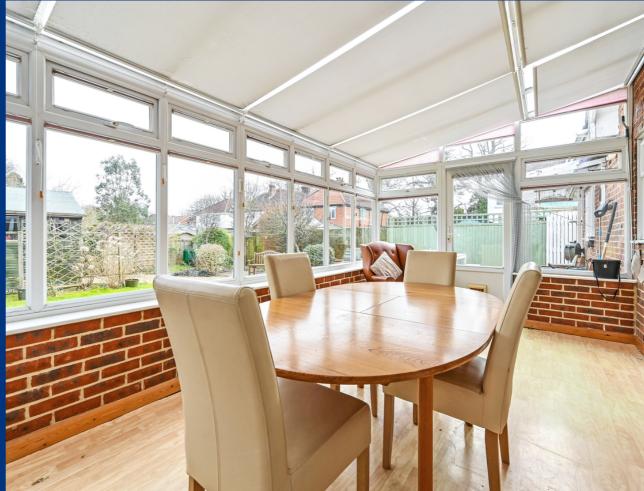

The ground floor features a spacious sitting room, a large kitchen/breakfast room, a generous utility room, and a separate dining room.

The landing benefits from a spacious built in storage cupboards. There are 3 good size double bedrooms and a family bathroom.