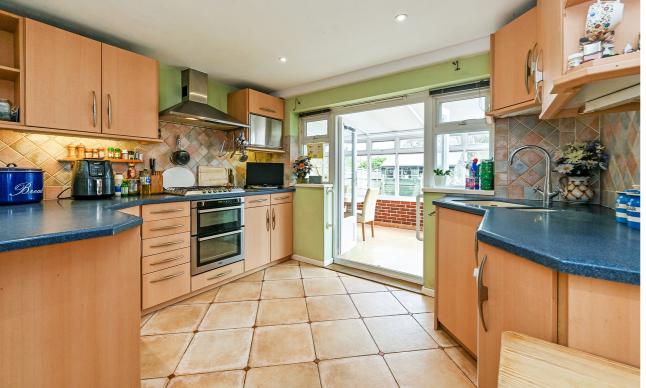

The ground floor features a spacious sitting room, a large kitchen/breakfast room, a generous utility room, and a separate dining room.

The landing benefits from a spacious built in storage cupboards. There are 3 good size double bedrooms and a family bathroom.