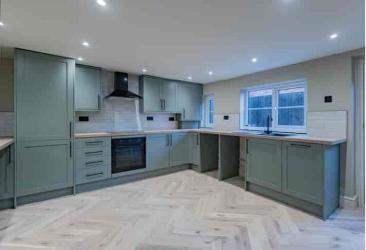

## Description

A charming, mid-terrace, period cottage, located within this most popular village. The property has under-gone a programme of modernisation and is offered in good decorative order throughout with double glazed windows and gas central heating. The accommodation comprises: Good size lounge, large kitchen dining room, first floor study landing, two double bedrooms and a modern bathroom. Outside there is an area for parking to the front and to the rear there is a private courtyard style garden. The property would suit a variety of buyers including first time buyers, buy-to-let or retirement.