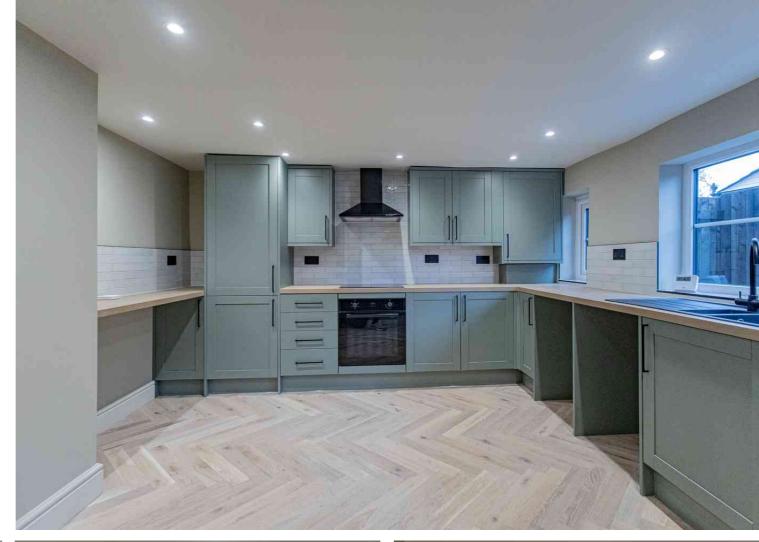

## Description

A charming, mid-terrace, period cottage, located within this most popular village. The property has under-gone a programme of modernisation and is offered in good decorative order throughout with double glazed windows and gas central heating. The accommodation comprises: Good size lounge, large kitchen dining room, first floor study landing, two double bedrooms and a modern bathroom. Outside there is an area for parking to the front and to the rear there is a private courtyard style garden. The property would suit a variety of buyers including first time buyers, buy-to-let or retirement.