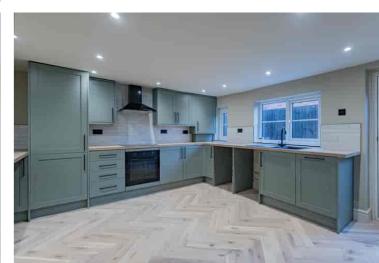

## Description

A charming, mid-terrace, period cottage, located within this most popular village. The property has under-gone a programme of modernisation and is offered in good decorative order throughout with double glazed windows and gas central heating. The accommodation comprises: Good size lounge, large kitchen dining room, first floor study landing, two double bedrooms and a modern bathroom. Outside there is an area for parking to the front and to the rear there is a private courtyard style garden. The property would suit a variety of buyers including first time buyers, buy-to-let or retirement.