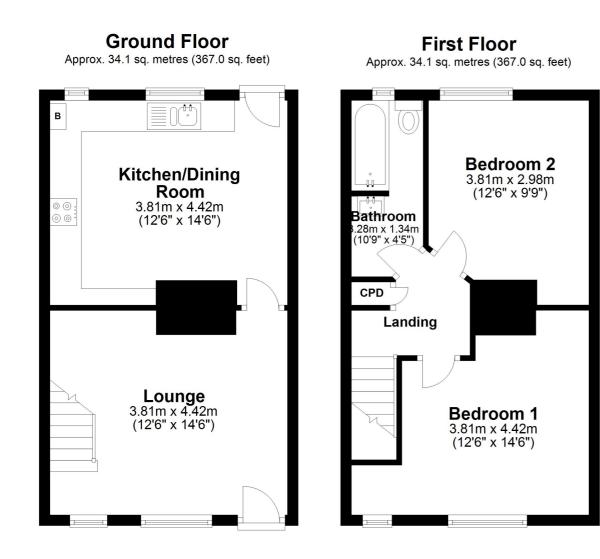

## Description

A charming, mid-terrace, period cottage, located within this most popular village. The property has under-gone a programme of modernisation and is offered in good decorative order throughout with double glazed windows and gas central heating. The accommodation comprises: Good size lounge, large kitchen dining room, first floor study landing, two double bedrooms and a modern bathroom. Outside there is an area for parking to the front and to the rear there is a private courtyard style garden. The property would suit a variety of buyers including first time buyers, buy-to-let or retirement.

Location Tenure

**EPC Rating:** 

Total area: approx. 68.2 sq. metres (733.9 sq. feet)

Williams Estates is the trading name of Williams Estates (Ltd). Registered address 33, The Green, Hartford, Northwich, Cheshire, CW8 1QA. Reg number 07682683. Director Andrew P Williams