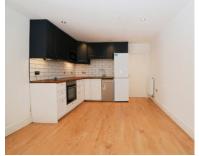

Thorold Road, ILFORD, IG1 4EY £375,000

Leasehold

2

<sub>3</sub> 1

Council Tax: Band B Redbridge

For sale is this well-maintained converted flat, located in the highly sought-after Commonwealth Estate. Surrounded by an abundance of green spaces, this property is in good condition, ready for its new owners to move in. The property with a floor area of 62 Sqm approx. (667 sqft approx.) features a single reception room, perfect for entertaining or relaxing after a long day. The flat also boasts a well-equipped kitchen/diner and to be included in the sale white goods (Fridge/freezer, washing machine and dryer). This property includes two spacious bedrooms and a single bathroom, ideal for a small family or a couple. An added bonus is the EPC rating of C, indicating the property's energy efficiency. One of the features of this property is the private rear garden. This outdoor space is perfect for summer barbecues or enjoying a morning cup of coffee in the fresh air. The current lease is 189 years from 25th March 1988 (Approx. 152 Years remaining), This property would make an excellent purchase for first-time buyers looking to get their foot on the property ladder. It would also be a good investment for those looking to grow their property portfolio. In short, this flat offers a blend of comfort, convenience, and potential in a prime location. Don't miss out on the opportunity to view this property.

## **Ground Floor**

Hallway

Bedroom One 15' 06" x 10' 04" (4.57m x 3.04m)

Bedroom Two 11' 01" x 8' 11" (3.35m x 2.43m)

Kitchen/Diner 13' 09" x 10' 08" (3.96m x 3.04m)

**Bathroom** 

Reception 10' 00" x 10 ' 00" (3.04m x 3.04m)