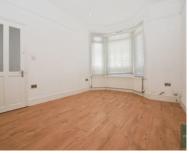

## **Ground Floor**

Hallway

Bedroom One 15' 06" x 10' 04" (4.57m x 3.04m)

Bedroom Two 11' 01" x 8' 11" (3.35m x 2.43m)

Kitchen/Diner 13' 09" x 10' 08" (3.96m x 3.04m)

**Bathroom** 

Reception 10' 00" x 10 ' 00" (3.04m x 3.04m)