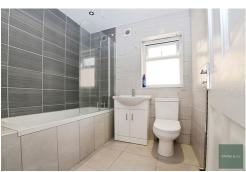

## **Ground Floor**

Hallway

Bedroom One 15' 06" x 10' 04" (4.57m x 3.04m)

Bedroom Two 11' 01" x 8' 11" (3.35m x 2.43m)

Kitchen/Diner 13' 09" x 10' 08" (3.96m x 3.04m)

**Bathroom** 

Reception 10' 00" x 10 ' 00" (3.04m x 3.04m)