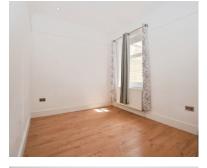

## **Ground Floor**

Hallway

Bedroom One 15' 06" x 10' 04" (4.57m x 3.04m)

Bedroom Two 11' 01" x 8' 11" (3.35m x 2.43m)

Kitchen/Diner 13' 09" x 10' 08" (3.96m x 3.04m)

**Bathroom** 

Reception 10' 00" x 10 ' 00" (3.04m x 3.04m)