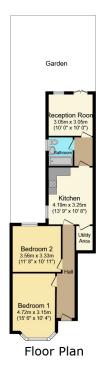

## **Ground Floor**

Hallway

Bedroom One 15' 06" x 10' 04" (4.57m x 3.04m)

Bedroom Two 11' 01" x 8' 11" (3.35m x 2.43m)

Kitchen/Diner 13' 09" x 10' 08" (3.96m x 3.04m)

**Bathroom** 

Reception 10' 00" x 10 ' 00" (3.04m x 3.04m)

## **EXTERIOR**

Private Rear Garden
Off Street Parking

This floor plan is for illustrative purposes only. It is not drawn to scale. Any measurements, floor areas (including any total floor area), openings and orientations are approximate. No details are guaranteed, they cannot be relied upon for any purpose and do not form any part of any agreement. No liability is taken for any error, omission or misstatement. A party must rely upon its own inspection(s). Powered by www.Propertybox.io