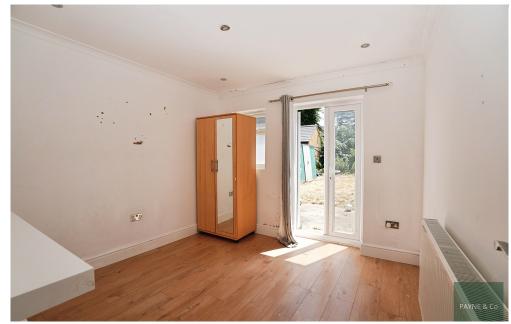

## **Ground Floor**

Hallway

Bedroom One 15' 06" x 10' 04" (4.57m x 3.04m)

Bedroom Two 11' 01" x 8' 11" (3.35m x 2.43m)

Kitchen/Diner 13' 09" x 10' 08" (3.96m x 3.04m)

**Bathroom** 

Reception 10' 00" x 10 ' 00" (3.04m x 3.04m)