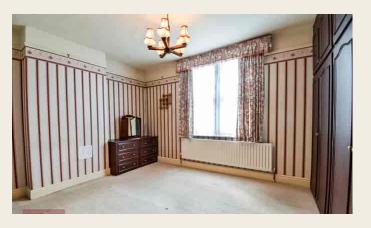

#### **BEDROOM ONE**

3.66m x 3.90m (12' 0" x 12' 10") having full height and width fitted wardrobes with overhead storage cupboards, sash style window to front, radiator and picture rail.

#### **BEDROOM TWO**

 $3.94m \times 2.91m$  (12' 11" x 9' 7") having useful shelving, built-in linen store cupboard and sash style window to rear.

#### **BEDROOM THREE**

3.09m x 3.03m (10' 2" x 9' 11") having sash style window to rear and radiator.