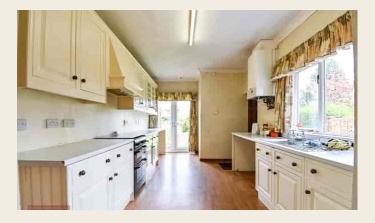

#### **KITCHEN**

5.13m x 3.05m (16' 10" x 10' 0") having pre-formed work surface space with base storage cupboards and drawers, wall mounted storage cupboards including glazed display cabinet, single drainer sink unit, space and plumbing for washing machine, space for gas or electric cooker, UPVC double glazed double French doors opening out to the rear garden, further door to side, sealed unit double glazed window to side, fluorescent light strip, bi-fold door to pantry unit, wall mounted condensing gas central heating boiler and double radiator.