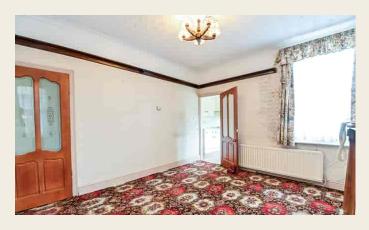

#### **DINING ROOM**

 $3.96m \times 3.66m (13' 0" \times 12' 0")$  having wooden fire surround with marble hearth and backing and inset living flame coal effect gas fire, sealed unit double glazed sash style windows to side and rear, double radiator, picture rail, coving and glazed door to: