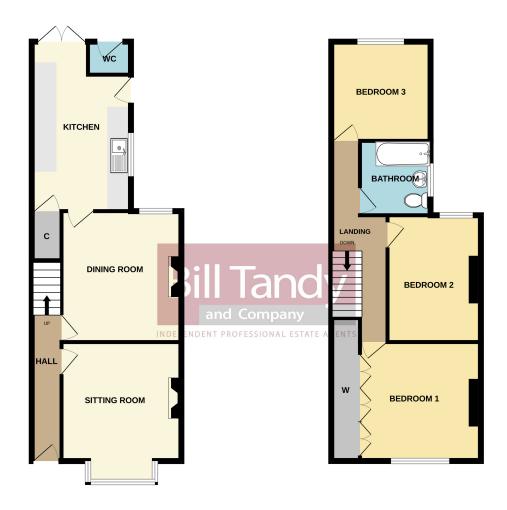

1ST FLOOR GROUND FLOOR

11 IVANHOE ROAD, LICHFIELD WS14 9AY

Whilst every attempt has been made to ensure the accuracy of the Boorpian contained here, measurements of doors, windows, rooms and any other tierns are approximate and no responsibility is taken for any error, prospective purchaser. The services, systems and applicates shown have not been tested and no guarantee as to their operability or efficiency can be given.