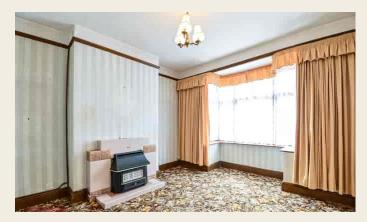

#### SITTING ROOM

4.25m max into bay x 3.62m (13' 11'' max into bay x 11' 11'') having central fireplace with fitted gas fire, walk-in bay window to front, double radiator and picture rail.

#### **DINING ROOM**

 $3.96m \times 3.66m (13' 0" \times 12' 0")$  having wooden fire surround with marble hearth and backing and inset living flame coal effect gas fire, sealed unit double glazed sash style windows to side and rear, double radiator, picture rail, coving and glazed door to: