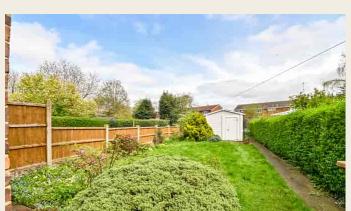

# **OUTSIDE**

To the rear of the property is a good sized garden with garage, and is set to lawn with hedged and fenced perimeters and flower and herbaceous side borders. There is an outside W.C. accessed via a door from the garden. At the end of the garden is a garage approached via a wrought-iron gated driveway to the rear.

# **GARAGE**

(not measured) approached via an up and over entrance door.